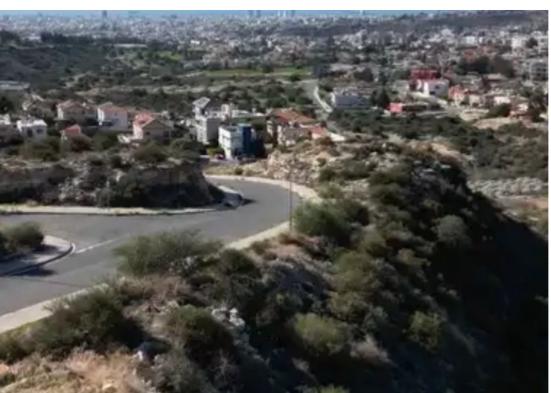

## Residential land 805 m<sup>2</sup> €270.000

Limassol, Prymary-School-Agia-Phyla-Agia-Fylaxis-3115, Cyprus

**Offered at:** €270,000

**Estate ID:** 28726

**Ref:** ba5064555

Total plot's-land's area: 805 m²

Coverage: 35 %

Density: 60 %

Available from: 2024-04-22

Offered at: 270,000

Type: Residential

The property for sale is a residential plot in a good location in Agia Phylaxis, in the Limassol Municipality. In the immediate area of ??the property there are schools, residences and empty plots. It is a large plot of 805 square meters and has a panoramic sea view. The plot is covered from all utility services (electricity, water and telecommunication services). Building Factor: 60% Coverage factor: 35% Maximum number of floors: 2 Maximum building height: 10m NO VAT !!...