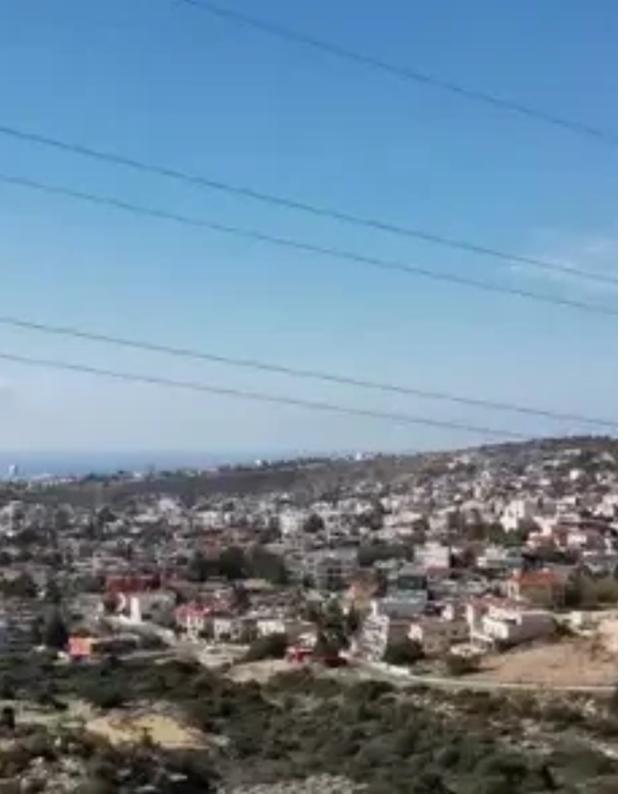

## Residential land 805 m<sup>2</sup> €270.000

Limassol, Prymary-School-Agia-Phyla-Agia-Fylaxis-3115, Cyprus

**Offered at:** €270,000

**Estate ID:** 28726

**Ref:** ba5064555

Total plot's-land's area: 805 m²

Coverage: 35 %

Density: 60 %

Available from: 2024-04-22

Offered at: 270,000

Type: Residential

The property for sale is a residential plot in a good location in Agia Phylaxis, in the Limassol Municipality. In the immediate area of ??the property there are schools, residences and empty plots. It is a large plot of 805 square meters and has a panoramic sea view. The plot is covered from all utility services (electricity, water and telecommunication services). Building Factor: 60% Coverage factor: 35% Maximum number of floors: 2 Maximum building height: 10m NO VAT !!...