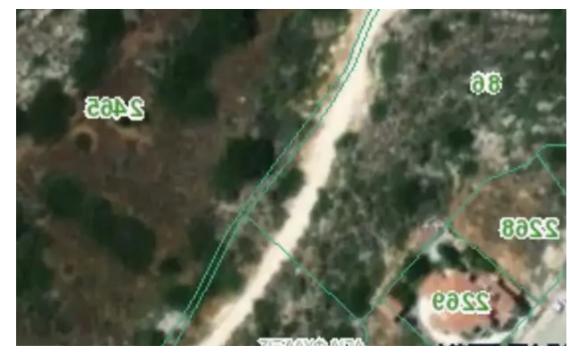

## Residential land 805 m<sup>2</sup> €270.000

Limassol, Prymary-School-Agia-Phyla-Agia-Fylaxis-3115, Cyprus

**Offered at:** €270,000

**Estate ID:** 28726

**Ref:** ba5064555











Total plot's-land's area: 805 m²



Coverage: 35 %



Density: 60 %



Available from: 2024-04-22



Offered at: 270,000



Type: Residential

The property for sale is a residential plot in a good location in Agia Phylaxis, in the Limassol Municipality. In the immediate area of ??the property there are schools, residences and empty plots. It is a large plot of 805 square meters and has a panoramic sea view. The plot is covered from all utility services (electricity, water and telecommunication services). Building Factor: 60% Coverage factor: 35% Maximum number of floors: 2 Maximum building height: 10m NO VAT !!...

## **Estate on map:**