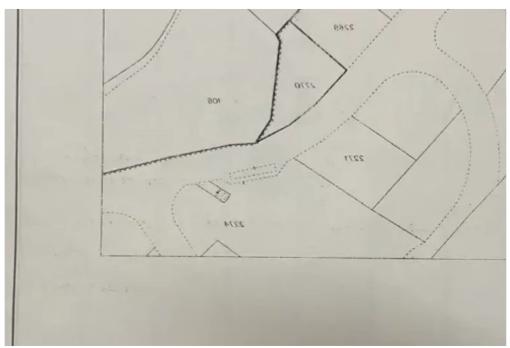

## Residential land 805 m<sup>2</sup> €270.000

Limassol, Prymary-School-Agia-Phyla-Agia-Fylaxis-3115, Cyprus

**Offered at:** €270,000

**Estate ID:** 28726

**Ref:** ba5064555











Total plot's-land's area: 805 m²



Coverage: 35 %



Density: 60 %



Available from: 2024-04-22



Offered at: 270,000



Type: Residential

The property for sale is a residential plot in a good location in Agia Phylaxis, in the Limassol Municipality. In the immediate area of ??the property there are schools, residences and empty plots. It is a large plot of 805 square meters and has a panoramic sea view. The plot is covered from all utility services (electricity, water and telecommunication services). Building Factor: 60% Coverage factor: 35% Maximum number of floors: 2 Maximum building height: 10m NO VAT !!...

## **Estate on map:**