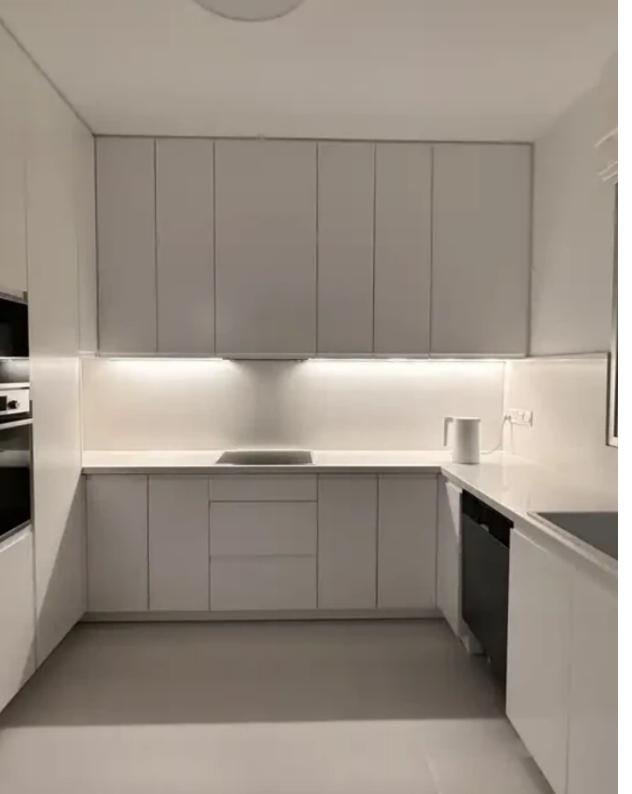

## 2-bedroom apartment f?r s?le €280.000

Limassol, Alexandrou-Ypsilanti-St-Ypsonas-4191, Cyprus

**Offered at:** €280,000

**Estate ID:** 28740

**Ref:** ba5203602

NET internal area: 85

Bathrooms: 2

Bedrooms: 2

Parking spaces: Covered cars

Available from: 2024-04-22

Offered at: 280,000

Type: **Apartmen**t

280.000+VAT Year of completion September 2023 2 bedroom apartment on the 2nd floor. 1 main bathroom and 1 guest toilet in the living space area. 85m2 + 25m2 veranda. Concealed AC unit in the living space, and in the bedrooms wall hang ac's. \*provision for photovoltaic system \*provision for softener Storage with covered parking space...