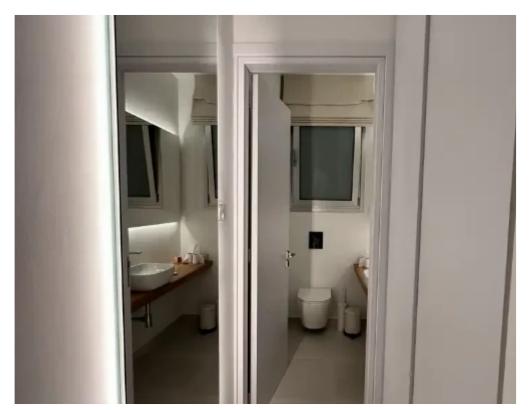

## 2-bedroom apartment f?r s?le €280.000

Limassol, Alexandrou-Ypsilanti-St-Ypsonas-4191, Cyprus

**Offered at:** €280,000

**Estate ID:** 28740

**Ref:** ba5203602

NET internal area: 85

Bathrooms: 2

Bedrooms: 2

Parking spaces: Covered cars

Available from: 2024-04-22

Offered at: 280,000

Type: **Apartmen**t

280.000+VAT Year of completion September 2023 2 bedroom apartment on the 2nd floor. 1 main bathroom and 1 guest toilet in the living space area. 85m2 + 25m2 veranda. Concealed AC unit in the living space, and in the bedrooms wall hang ac's. \*provision for photovoltaic system \*provision for softener Storage with covered parking space...