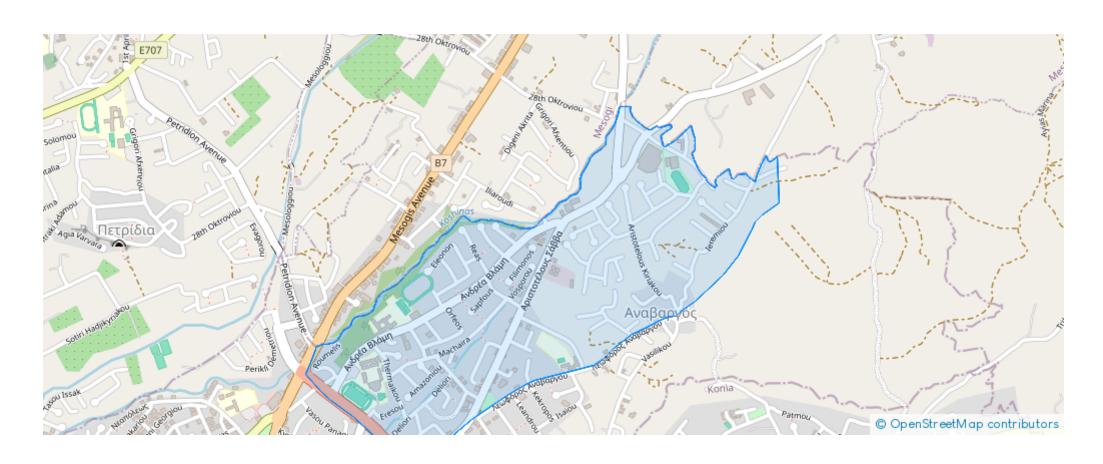

Available from: 2024-04-22



Offered at: 300,000



Type: Apartment

The project consists of six, 2-bedroom luxury apartments, situated in the upcoming residential area of Anavargos in Paphos, surrounded by a plethora of amenities, including schools and Paphos General Hospital. The location offers easy access to the highway, Paphos town - centre and the sea. The natural landscape and adjacent existing government buildings, offer unobstructed sea view from all apartments. The design enables a seamless use of both interior areas and the large covered verandas, which are equipped with BBQ facilities, offering a secluded relaxation area, right in the heart of town. The modern and elegant architecture, cosy interior and top - of - the - line finishes will pleasant...

## **Estate on map:**