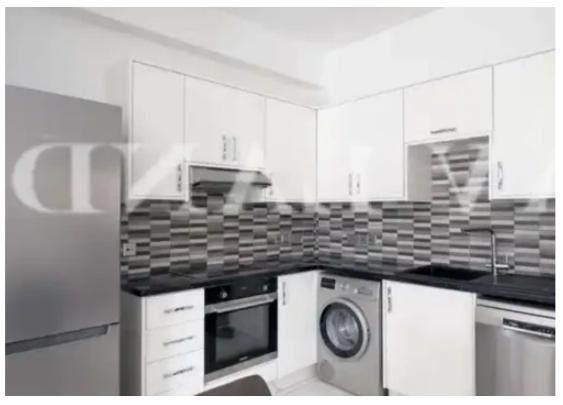

## €1.200

Paphos, Lidl-Tombs-Of-The-Kings-Moutallos-8015 , Cyprus

Offered at: €1,200 Estate ID: 28894 Ref: ba5195063

Type: Apartment

Price: €1200/month 2 BEDROOM APARTMENT FOR RENT ?Tombs of the Kings, Paphos Situated in a prime location, 600 meters to the beach, Aspire Private School (5 minutes walk), Lidl and Bus stop (8 minutes walk) and 15 minutes walk from Kings Mall and Old Town, nearby all necessary amenities and supermarket, pharmacy, kiosk, shops, restaurants and bars. \* Furnished \* Bosch kitchen appliances \* Bosch A/C units \* Dishwasher \* New 65 inch tv \* Communal pool \* Partial sea view from balcony ? Requirements: NO PETS. Price is firm and non-negotiable. Communal fees included. Internet Bill on tenant's name....