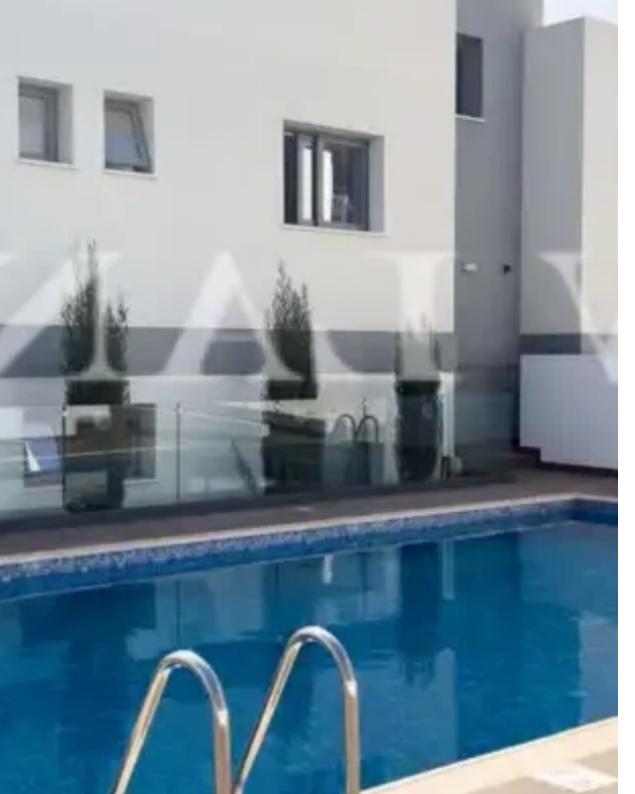

## €1.200

Paphos, Lidl-Tombs-Of-The-Kings-Moutallos-8015 , Cyprus

Offered at: €1,200 Estate ID: 28894 Ref: ba5195063

Type: Apartment

Price: €1200/month 2 BEDROOM APARTMENT FOR RENT ?Tombs of the Kings, Paphos Situated in a prime location, 600 meters to the beach, Aspire Private School (5 minutes walk), Lidl and Bus stop (8 minutes walk) and 15 minutes walk from Kings Mall and Old Town, nearby all necessary amenities and supermarket, pharmacy, kiosk, shops, restaurants and bars. \* Furnished \* Bosch kitchen appliances \* Bosch A/C units \* Dishwasher \* New 65 inch tv \* Communal pool \* Partial sea view from balcony ? Requirements: NO PETS. Price is firm and non-negotiable. Communal fees included. Internet Bill on tenant's name....