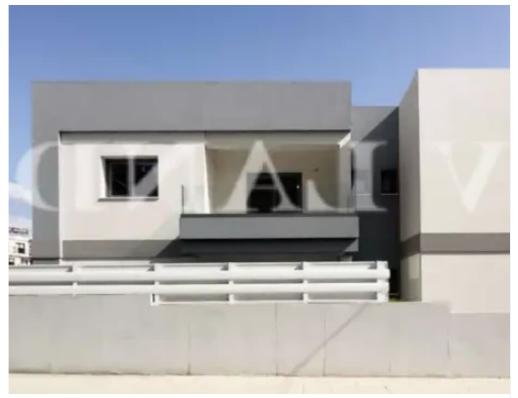

## €1.200

Paphos, Lidl-Tombs-Of-The-Kings-Moutallos-8015 , Cyprus

Offered at: €1,200 Estate ID: 28894 Ref: ba5195063

Type: Apartment

Price: €1200/month 2 BEDROOM APARTMENT FOR RENT ?Tombs of the Kings, Paphos Situated in a prime location, 600 meters to the beach, Aspire Private School (5 minutes walk), Lidl and Bus stop (8 minutes walk) and 15 minutes walk from Kings Mall and Old Town, nearby all necessary amenities and supermarket, pharmacy, kiosk, shops, restaurants and bars. \* Furnished \* Bosch kitchen appliances \* Bosch A/C units \* Dishwasher \* New 65 inch tv \* Communal pool \* Partial sea view from balcony ? Requirements: NO PETS. Price is firm and non-negotiable. Communal fees included. Internet Bill on tenant's name....