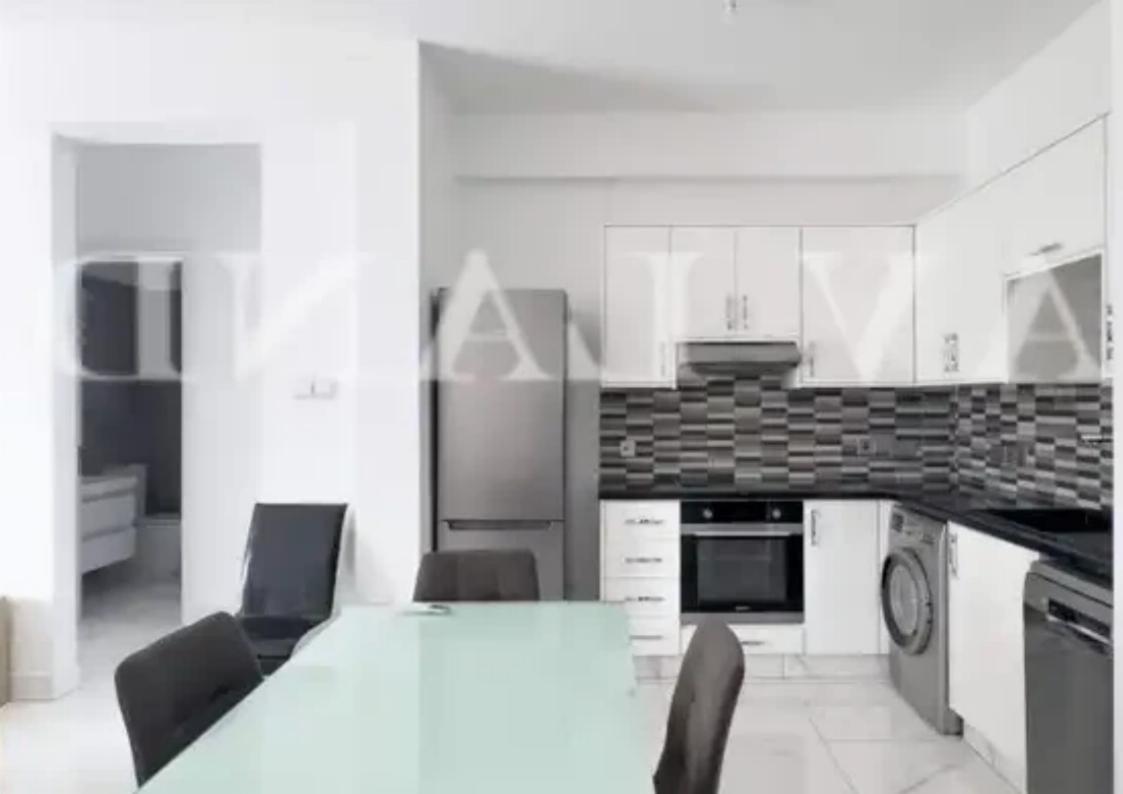

## €1.200

Paphos, Lidl-Tombs-Of-The-Kings-Moutallos-8015 , Cyprus

Offered at: €1,200 Estate ID: 28894 Ref: ba5195063

Type: Apartment

Price: €1200/month 2 BEDROOM APARTMENT FOR RENT ?Tombs of the Kings, Paphos Situated in a prime location, 600 meters to the beach, Aspire Private School (5 minutes walk), Lidl and Bus stop (8 minutes walk) and 15 minutes walk from Kings Mall and Old Town, nearby all necessary amenities and supermarket, pharmacy, kiosk, shops, restaurants and bars. \* Furnished \* Bosch kitchen appliances \* Bosch A/C units \* Dishwasher \* New 65 inch tv \* Communal pool \* Partial sea view from balcony ? Requirements: NO PETS. Price is firm and non-negotiable. Communal fees included. Internet Bill on tenant's name....