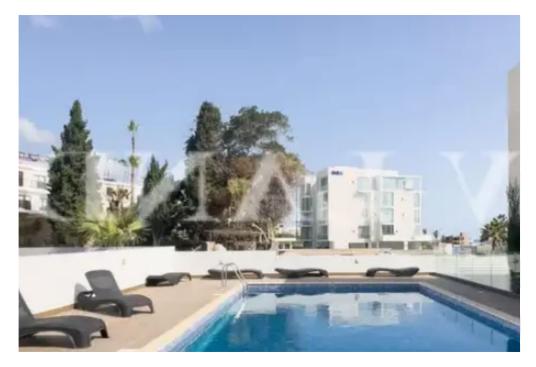

## €1.200

Paphos, Lidl-Tombs-Of-The-Kings-Moutallos-8015 , Cyprus

Offered at: €1,200 Estate ID: 28894 Ref: ba5195063

Type: Apartment

Price: €1200/month 2 BEDROOM APARTMENT FOR RENT ?Tombs of the Kings, Paphos Situated in a prime location, 600 meters to the beach, Aspire Private School (5 minutes walk), Lidl and Bus stop (8 minutes walk) and 15 minutes walk from Kings Mall and Old Town, nearby all necessary amenities and supermarket, pharmacy, kiosk, shops, restaurants and bars. \* Furnished \* Bosch kitchen appliances \* Bosch A/C units \* Dishwasher \* New 65 inch tv \* Communal pool \* Partial sea view from balcony ? Requirements: NO PETS. Price is firm and non-negotiable. Communal fees included. Internet Bill on tenant's name....