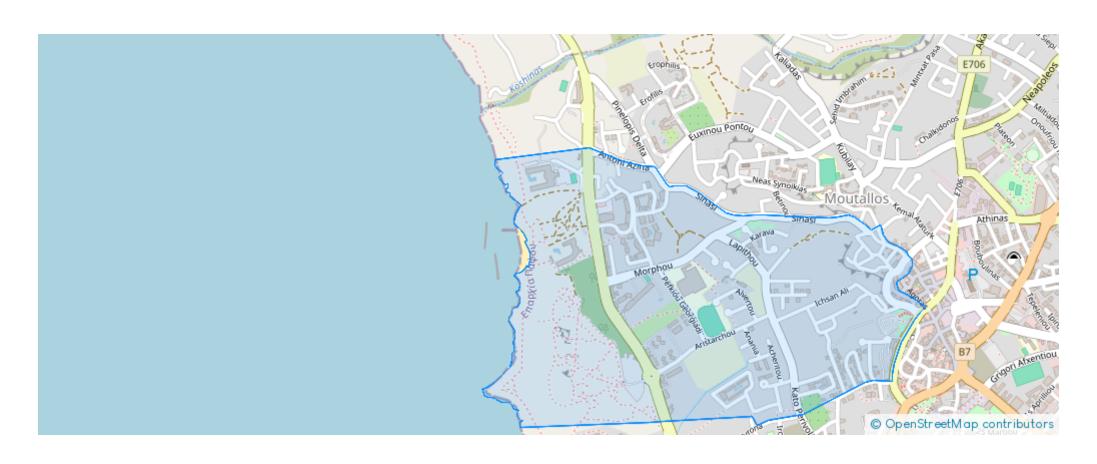

## 2-bedroom apartment to rent €1.300

Paphos, Lidl-Tombs-Of-The-Kings-Moutallos-8015, Cyprus

**Offered at:** €1,300

**Estate ID:** 28897

**Ref:** ba5195126











NET internal area: 80



Bathrooms: 1



Bedrooms: 2



Parking spaces: Covered cars



Available from: 2024-04-22



Offered at: 1,300



Type: Apartment

2 Bedroom Apartment for Rent? ?Tombs of the Kings, Paphos – Situated in a prime location, 600 meters to the beach, 15 minutes walk from Kings Mall and Old Town, nearby all necessary amenities and supermarket, pharmacy, kiosk, shops, restaurants and bars. ?Furnished (new) ?Fully renovated ?Dishwasher ?Communal pool ?No pets allowed Rent is €1300 per month with 1 Deposit + 1 Month rent. Utility bills are transferable....

## **Estate on map:**