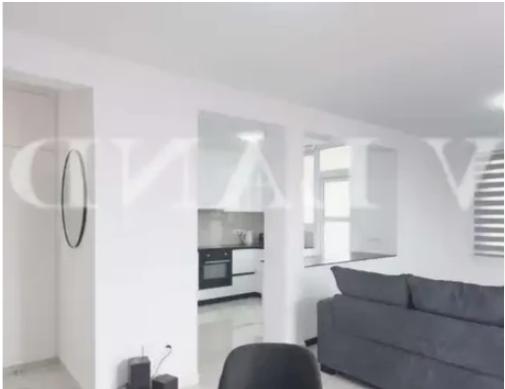

## 2-bedroom apartment to rent €1.300

Paphos, Lidl-Tombs-Of-The-Kings-Moutallos-8015, Cyprus

**Offered at:** €1,300

**Estate ID:** 28897

**Ref:** ba5195126

NET internal area: 80

Bathrooms: 1

Bedrooms: 2

Parking spaces: Covered cars

Available from: 2024-04-22

Offered at: 1,300

Type: Apartment

2 Bedroom Apartment for Rent? ?Tombs of the Kings, Paphos – Situated in a prime location, 600 meters to the beach, 15 minutes walk from Kings Mall and Old Town, nearby all necessary amenities and supermarket, pharmacy, kiosk, shops, restaurants and bars. ?Furnished (new) ?Fully renovated ?Dishwasher ?Communal pool ?No pets allowed Rent is €1300 per month with 1 Deposit + 1 Month rent. Utility bills are transferable....