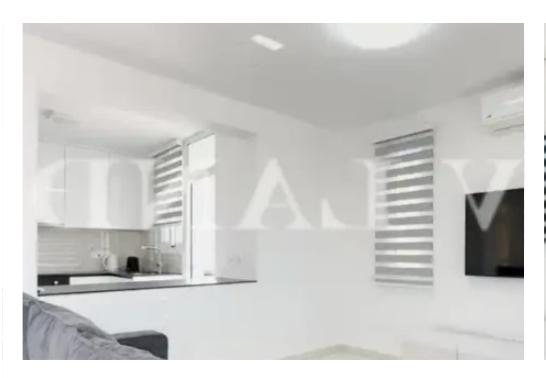

## 2-bedroom apartment to rent €1.300

Paphos, Lidl-Tombs-Of-The-Kings-Moutallos-8015, Cyprus

**Offered at:** €1,300

**Estate ID:** 28897

**Ref:** ba5195126

NET internal area: 80

Bathrooms: 1

Bedrooms: 2

Parking spaces: Covered cars

Available from: 2024-04-22

Offered at: 1,300

Type: Apartment

2 Bedroom Apartment for Rent? ?Tombs of the Kings, Paphos – Situated in a prime location, 600 meters to the beach, 15 minutes walk from Kings Mall and Old Town, nearby all necessary amenities and supermarket, pharmacy, kiosk, shops, restaurants and bars. ?Furnished (new) ?Fully renovated ?Dishwasher ?Communal pool ?No pets allowed Rent is €1300 per month with 1 Deposit + 1 Month rent. Utility bills are transferable....