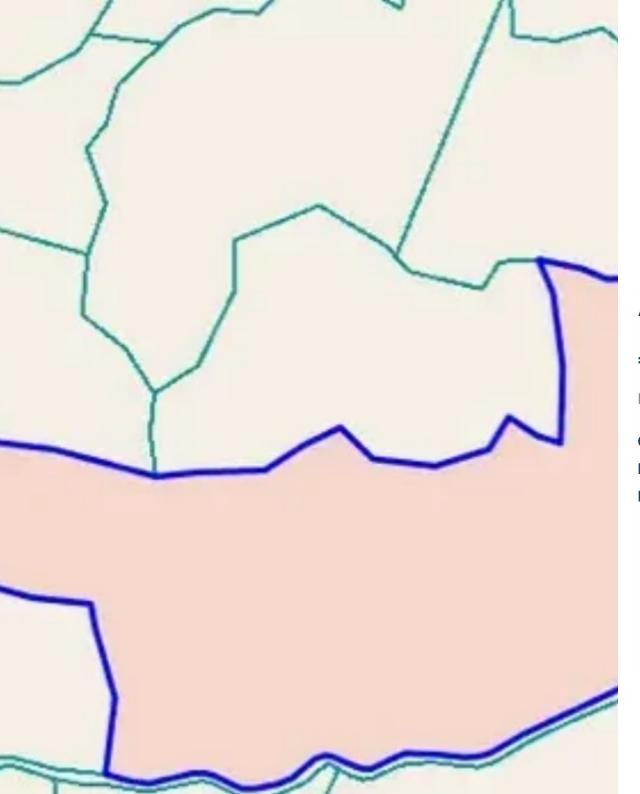

## Agricultural land 90971 m<sup>2</sup> €375.000

Paphos, Polemi-8549, Cyprus

**Offered at:** € 375,000

**Estate ID:** 28915

**Ref:** ba5195282

Total plot's-land's area: 90971 m²

Coverage: 10 %

Density: 10 %

Available from: 2024-04-22

Offered at: 375,000

Type: **Agricultura**l

"""FOR SALE - Large, Agricultural field in Polemi, Paphos The property features: - Land area: 90.971 sq.m. - Building density: 10% - 50 meters from the nearest registered road - 900 meters from Polemi village centre - 3km from Paphos-Polis avenue Asking price: €375.000 Agents are welcome""...