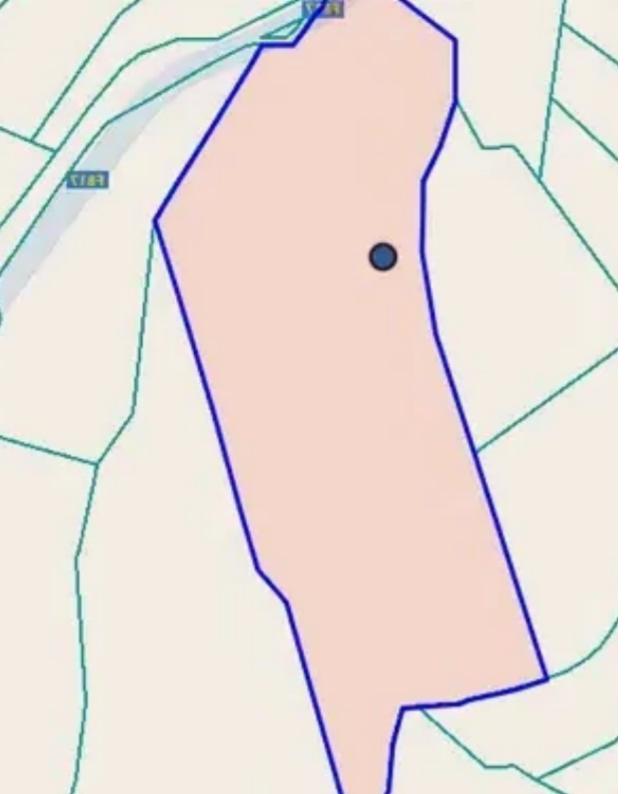

## Agricultural land 62817 m<sup>2</sup>

€375.000

Limassol, Agios-Georgios-4740, Cyprus

**Offered at:** € 375,000

**Estate ID:** 28923

**Ref:** ba5195254

Total plot's-land's area: 62817 m²

Coverage: 10 %

Density: 10 %

Available from: 2024-04-22

Offered at: **375,000** 

Type: **Agricultura**l

""FOR SALE - Large, Agricultural field in Lofou, Limassol The property features: - Land area: 62.817 sq.m. - Building density: 10% - Registered road access - Partial views to Kouris dam - 3 mins drive from Lofou village centre - 5 mins drive from Limassol-Troodos avenue Asking price: €450.000