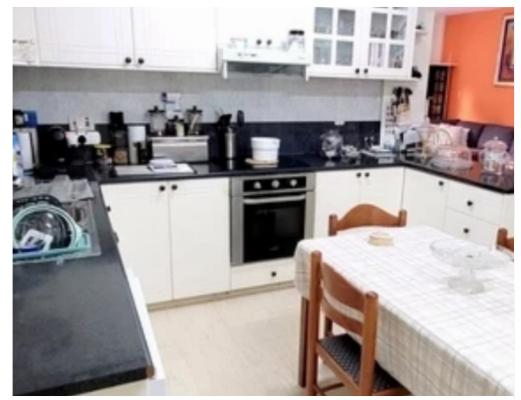

Type: Space

This residential building is located in the centre of Paphos. Comprising two whole-floor 3-bedroom apartments, each generously sized at 127sqm, and a ground floor studio, this building offers versatile living spaces that cater to a range of client preferences. Additionally, provisions for oil central heating ensures the year-round comfort of residents, enhancing the building's desirability. The ground floor apartment features an open-plan living, dining, and kitchen area. A guest toilet on this level adds a practical touch. The upper level houses three bedrooms and a shared shower for the convenience of occupants. The front and rear verandas offer spaces for relaxation and outdoor d...