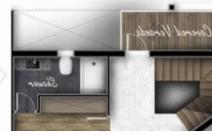

## 3-bedroom semi-detached f?r s?le €395.000

Paphos, Primary-Schoold-Geroskipou-8200, Cyprus

**Offered at:** € 395,000

**Estate ID:** 29167

**Ref:** ba4724262

Roof

2st floor

NET internal area: 161

Bathrooms: 2

Bedrooms: 3

Parking spaces: Uncovered cars

Available from: 2024-04-23

Offered at: 395,000

Type: SemidetachedHouse

www.elizabethresidences.com Ground Floor Separate parking space with possible options: pergola, e-vehicle charger etc. Spacious kitchen combined with living room Luxurious finishes Covered veranda in front 1st and 2nd floors 2 bedrooms with shared bathroom and private balconies 1 master bedroom with private bathroom Stunning mediterranean sea views Roof Large area for any type of leisure including jacuzzi, barbeque or sunbathing Remarkable lifestyle. With useful features Individual design Possibility to acquire Cyprus permanent immigration permit Stable passive income Installment plan and assistance in loan approvement Please contact: (greek) Andreas (english, russian) Anna Price i...