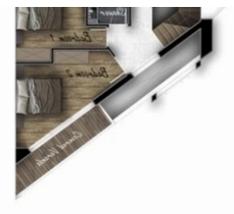

## 3-bedroom semi-detached f?r s?le €395.000

Paphos, Primary-Schoold-Geroskipou-8200, Cyprus

**Offered at:** € 395,000

**Estate ID:** 29167

**Ref:** ba4724262

Roof

2st floor

NET internal area: 161

Bathrooms: 2

Bedrooms: 3

Parking spaces: Uncovered cars

Available from: 2024-04-23

Offered at: 395,000

Type: SemidetachedHouse

www.elizabethresidences.com Ground Floor Separate parking space with possible options: pergola, e-vehicle charger etc. Spacious kitchen combined with living room Luxurious finishes Covered veranda in front 1st and 2nd floors 2 bedrooms with shared bathroom and private balconies 1 master bedroom with private bathroom Stunning mediterranean sea views Roof Large area for any type of leisure including jacuzzi, barbeque or sunbathing Remarkable lifestyle. With useful features Individual design Possibility to acquire Cyprus permanent immigration permit Stable passive income Installment plan and assistance in loan approvement Please contact: (greek) Andreas (english, russian) Anna Price i...