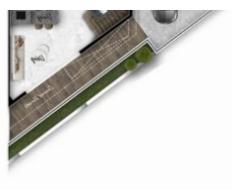

## 3-bedroom semi-detached f?r s?le €395.000

Paphos, Primary-Schoold-Geroskipou-8200, Cyprus

**Offered at:** € 395,000

**Estate ID:** 29167

**Ref:** ba4724262

Roof

2st floor

NET internal area: 161

Bathrooms: 2

Bedrooms: 3

Parking spaces: Uncovered cars

Available from: 2024-04-23

Offered at: 395,000

Type: SemidetachedHouse

www.elizabethresidences.com Ground Floor Separate parking space with possible options: pergola, e-vehicle charger etc. Spacious kitchen combined with living room Luxurious finishes Covered veranda in front 1st and 2nd floors 2 bedrooms with shared bathroom and private balconies 1 master bedroom with private bathroom Stunning mediterranean sea views Roof Large area for any type of leisure including jacuzzi, barbeque or sunbathing Remarkable lifestyle. With useful features Individual design Possibility to acquire Cyprus permanent immigration permit Stable passive income Installment plan and assistance in loan approvement Please contact: (greek) Andreas (english, russian) Anna Price i...