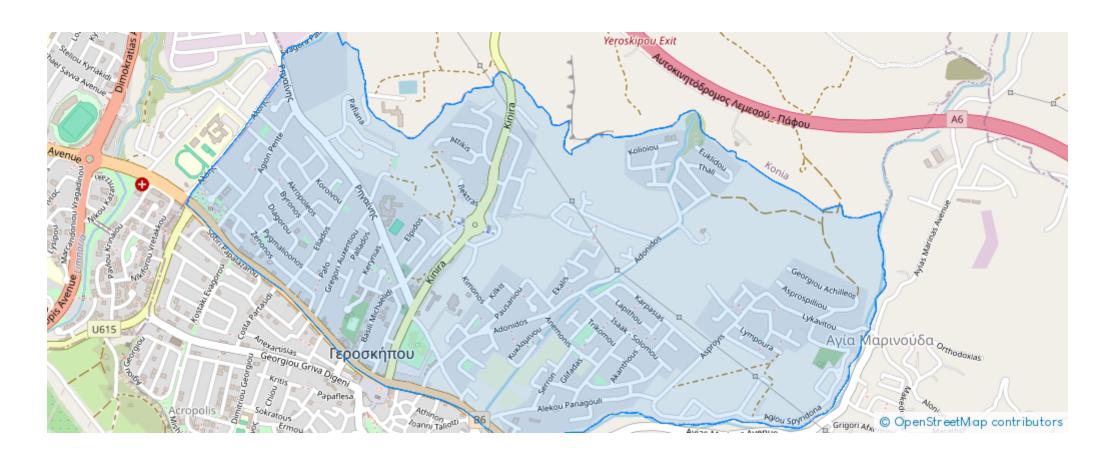

Available from: 2024-04-23



Offered at: 395,000



Type: SemidetachedHouse

www.elizabethresidences.com Ground Floor Separate parking space with possible options: pergola, e-vehicle charger etc. Spacious kitchen combined with living room Luxurious finishes Covered veranda in front 1st and 2nd floors 2 bedrooms with shared bathroom and private balconies 1 master bedroom with private bathroom Stunning mediterranean sea views Roof Large area for any type of leisure including jacuzzi, barbeque or sunbathing Remarkable lifestyle. With useful features Individual design Possibility to acquire Cyprus permanent immigration permit Stable passive income Installment plan and assistance in loan approvement Please contact: (greek) Andreas (english, russian) Anna Price i...

## **Estate on map:**