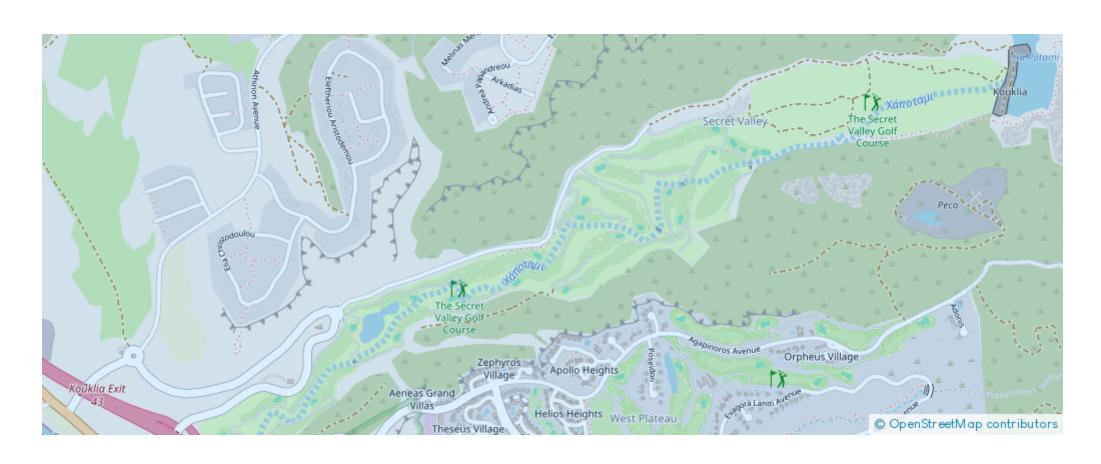

Available from: 2024-04-23



Offered at: 200,000



Type: Residentia

""This building plot spans an area of 1515 square meters and is strategically positioned for the creation one of your dreams detached modern home. Situated in Kouklia village within the Paphos District, it is conveniently located approximately 16 kilometers east of Paphos city. Furthermore, it is a brief 16-minute drive from Pissouri village in the Limassol district and a mere 13 minutes away from Pafos International Airport, ensuring easy accessibility to travel and nearby amenities. This rectangular plot offers generous building potential with a building density of 10% and a coverage allowance of 10%.

You can construct up to two floors, reaching a maximum height of 8.3 meters. Positioned...

## **Estate on map:**