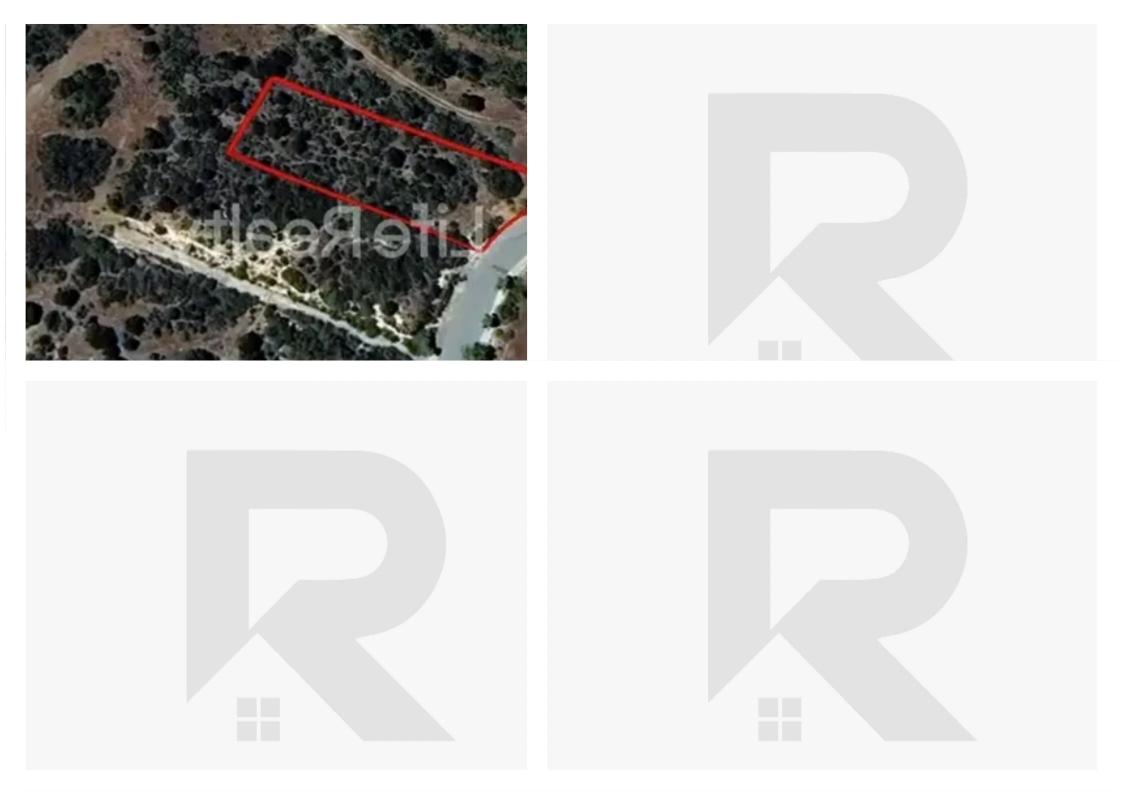

## Residential land 1515 m<sup>2</sup> €200.000

Paphos, Kouklia-Afrodite-Hills-Pafou-8500, Cyprus

**Offered at:** €200,000

**Estate ID:** 29172

**Ref:** ba5224866

Total plot's-land's area: 1515 m²

Coverage: 20 %

Density: 20 %

Available from: 2024-04-23

Offered at: 200,000

Type: Residentia

""This building plot spans an area of 1515 square meters and is strategically positioned for the creation one of your dreams detached modern home. Situated in Kouklia village within the Paphos District, it is conveniently located approximately 16 kilometers east of Paphos city. Furthermore, it is a brief 16-minute drive from Pissouri village in the Limassol district and a mere 13 minutes away from Pafos International Airport, ensuring easy accessibility to travel and nearby amenities. This rectangular plot offers generous building potential with a building density of 10% and a coverage allowance of 10%.