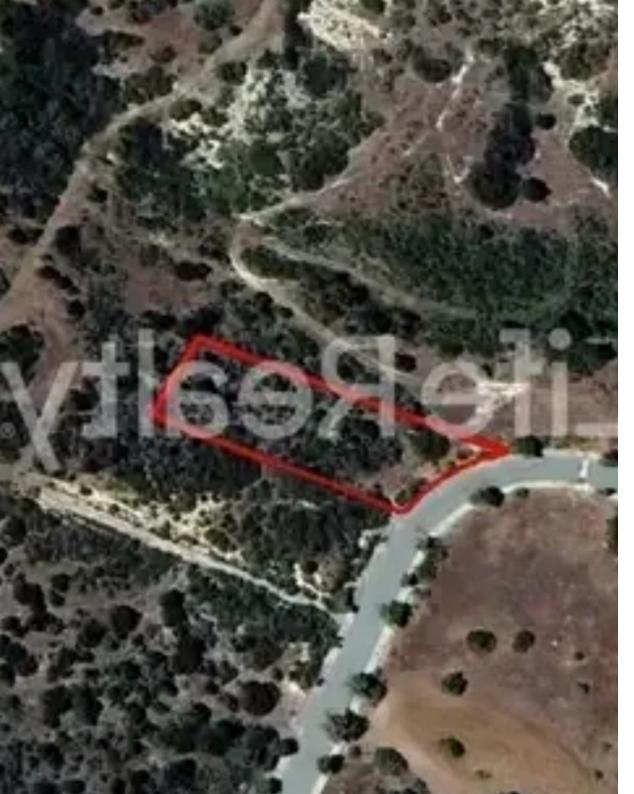

## Residential land 1515 m<sup>2</sup> €200.000

Paphos, Kouklia-Afrodite-Hills-Pafou-8500, Cyprus

**Offered at:** €200,000

**Estate ID:** 29172

**Ref:** ba5224866

Total plot's-land's area: 1515 m²

Coverage: 20 %

Density: 20 %

Available from: 2024-04-23

Offered at: 200,000

Type: Residentia

""This building plot spans an area of 1515 square meters and is strategically positioned for the creation one of your dreams detached modern home. Situated in Kouklia village within the Paphos District, it is conveniently located approximately 16 kilometers east of Paphos city. Furthermore, it is a brief 16-minute drive from Pissouri village in the Limassol district and a mere 13 minutes away from Pafos International Airport, ensuring easy accessibility to travel and nearby amenities. This rectangular plot offers generous building potential with a building density of 10% and a coverage allowance of 10%.