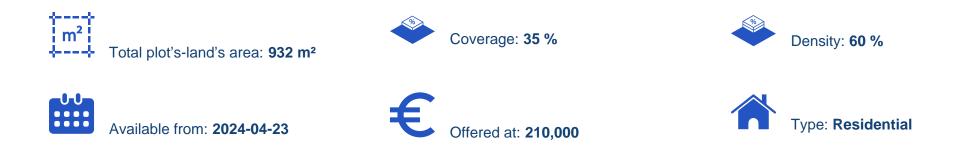

## Residential land 932 m<sup>2</sup>

## €210.000

Limassol, Foresk-Park-Panagia-Evangelistria-Agia-Fylaxis-3112, Cyprus

Offered at: €210,000 Estate ID: 29175 Ref: ba5224865

""This residential plot covers an area of 932 square meters and is located in Agia Fyla area. It is suitable for the development of a gated residential community featuring modern homes. Positioned just a 15-minute drive from Limassol City Center and a quick 20-minute drive to the beach, it offers easy access to essential amenities while retaining a peaceful suburban atmosphere. With its prime location and the attractive surroundings, this property represents an excellent opportunity for the establishment of an affordable housing complex, primed for immediate sale. Zoned within the residential zone Ka8, this plot holds promising potential for residential development. Contact us for a v...