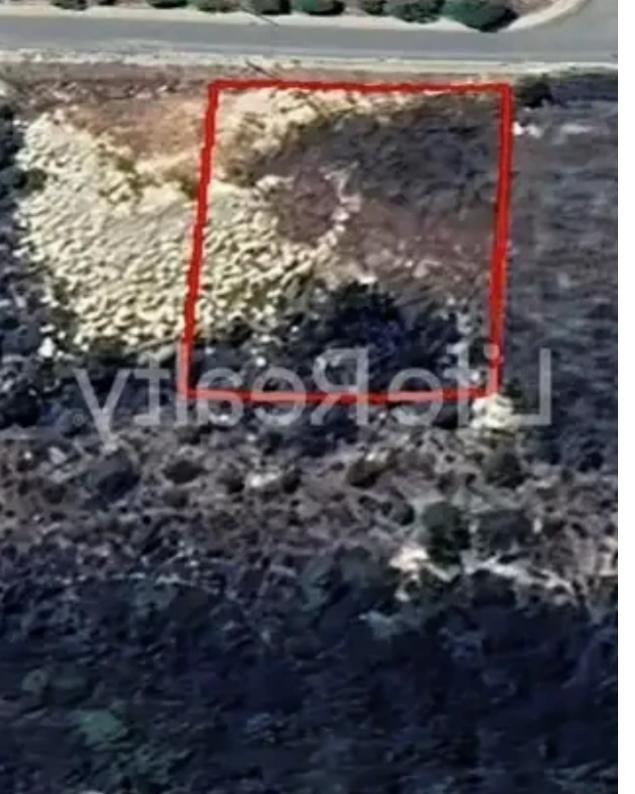

## Residential land 932 m<sup>2</sup>

## €210.000

Limassol, Foresk-Park-Panagia-Evangelistria-Agia-Fylaxis-3112, Cyprus

Offered at: €210,000 Estate ID: 29175 Ref: ba5224865

""This residential plot covers an area of 932 square meters and is located in Agia Fyla area. It is suitable for the development of a gated residential community featuring modern homes. Positioned just a 15-minute drive from Limassol City Center and a quick 20-minute drive to the beach, it offers easy access to essential amenities while retaining a peaceful suburban atmosphere. With its prime location and the attractive surroundings, this property represents an excellent opportunity for the establishment of an affordable housing complex, primed for immediate sale. Zoned within the residential zone Ka8, this plot holds promising potential for residential development. Contact us for a v...