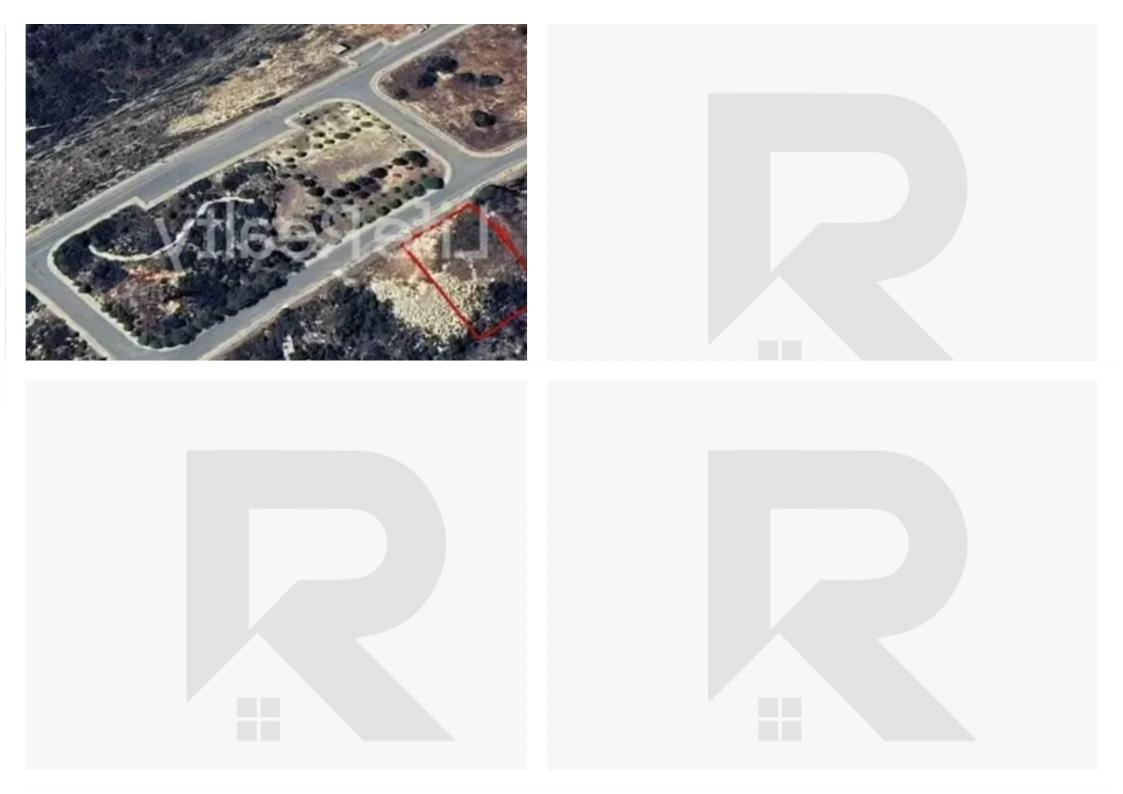

## Residential land 932 m<sup>2</sup>

## €210.000

Limassol, Foresk-Park-Panagia-Evangelistria-Agia-Fylaxis-3112, Cyprus

Offered at: €210,000 Estate ID: 29175 Ref: ba5224865

""This residential plot covers an area of 932 square meters and is located in Agia Fyla area. It is suitable for the development of a gated residential community featuring modern homes. Positioned just a 15-minute drive from Limassol City Center and a quick 20-minute drive to the beach, it offers easy access to essential amenities while retaining a peaceful suburban atmosphere. With its prime location and the attractive surroundings, this property represents an excellent opportunity for the establishment of an affordable housing complex, primed for immediate sale. Zoned within the residential zone Ka8, this plot holds promising potential for residential development. Contact us for a v...