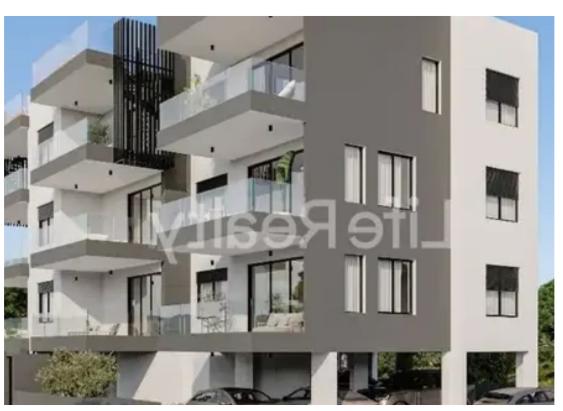

## 3-bedroom penthouse f?r s?le €340.000

Limassol, Alexandrou-Ypsilanti-St-Ypsonas-4191, Cyprus

**Offered at:** € 340,000

**Estate ID:** 29181

**Ref:** ba5224390

NET internal area: 106

Bathrooms: 3

Bedrooms: 3

Parking spaces: Covered cars

Available from: 2024-04-23

Offered at: 340,000

Type: Penthouse

""""This three-floor building, comprising 8 flats, nestled in the upcoming area of Ypsonas in Limassol, boasts top-quality finishes, making it an appealing property for potential buyers. Here are some key features you can expect from this upscale building: - Photovoltaic system. - Certificate of Energy Efficiency A. - Gated parking. - Landscaped garden. Available: Penthouse 302 -Internal area: 106m2 -Covered verandas: 24m2 -Roof garden: 32m2 Price: €340.000 +VAT Penthouse 301 -Internal area: 108m2 -Covered verandas: 31m2 -Roof garden: 34m2 Price: €350.000 +VAT"""""...