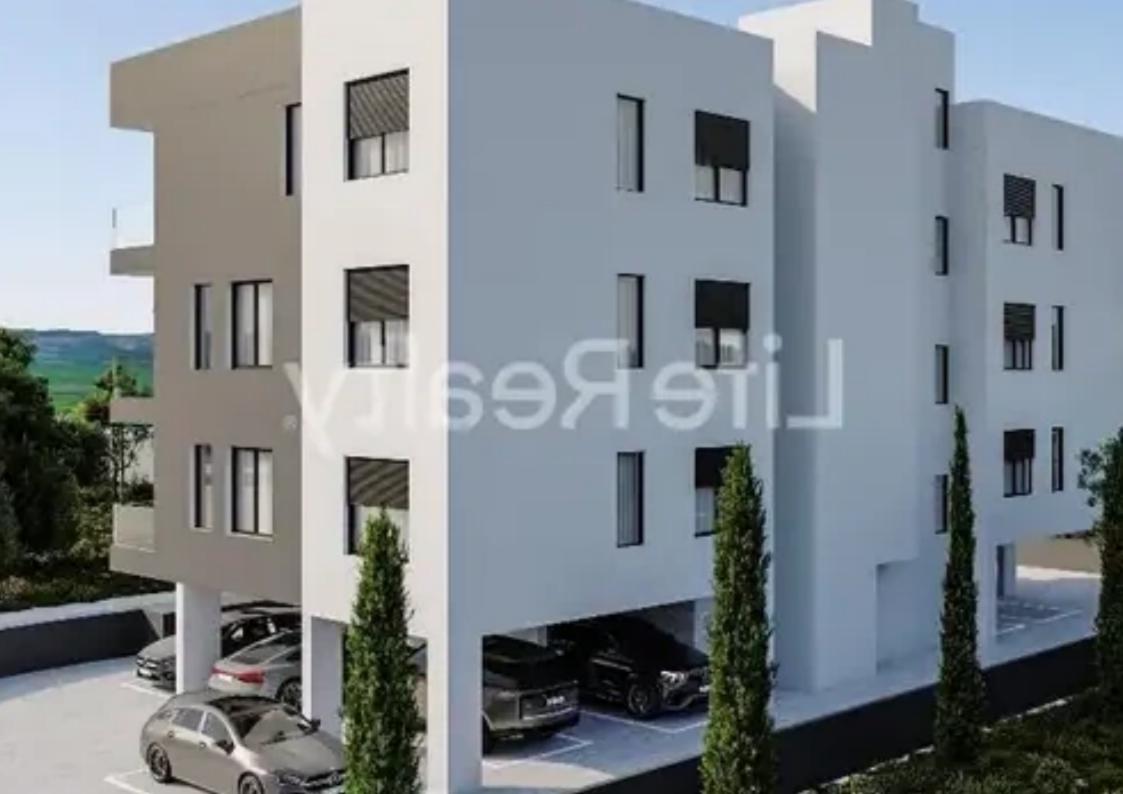

## 3-bedroom penthouse f?r s?le €340.000

Limassol, Alexandrou-Ypsilanti-St-Ypsonas-4191, Cyprus

**Offered at:** € 340,000

**Estate ID:** 29181

**Ref:** ba5224390

NET internal area: 106

Bathrooms: 3

Bedrooms: 3

Parking spaces: Covered cars

Available from: 2024-04-23

Offered at: 340,000

Type: Penthouse

""""This three-floor building, comprising 8 flats, nestled in the upcoming area of Ypsonas in Limassol, boasts top-quality finishes, making it an appealing property for potential buyers. Here are some key features you can expect from this upscale building: - Photovoltaic system. - Certificate of Energy Efficiency A. - Gated parking. - Landscaped garden. Available: Penthouse 302 -Internal area: 106m2 -Covered verandas: 24m2 -Roof garden: 32m2 Price: €340.000 +VAT Penthouse 301 -Internal area: 108m2 -Covered verandas: 31m2 -Roof garden: 34m2 Price: €350.000 +VAT"""""...