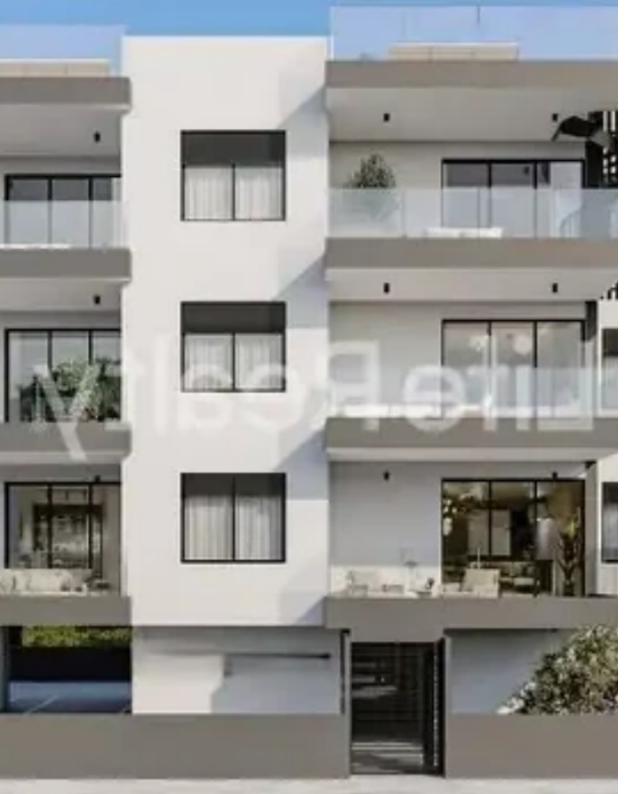

## 3-bedroom penthouse f?r s?le €340.000

Limassol, Alexandrou-Ypsilanti-St-Ypsonas-4191, Cyprus

**Offered at:** € 340,000

**Estate ID:** 29181

**Ref:** ba5224390

NET internal area: 106

Bathrooms: 3

Bedrooms: 3

Parking spaces: Covered cars

Available from: 2024-04-23

Offered at: 340,000

Type: Penthouse

""""This three-floor building, comprising 8 flats, nestled in the upcoming area of Ypsonas in Limassol, boasts top-quality finishes, making it an appealing property for potential buyers. Here are some key features you can expect from this upscale building: - Photovoltaic system. - Certificate of Energy Efficiency A. - Gated parking. - Landscaped garden. Available: Penthouse 302 -Internal area: 106m2 -Covered verandas: 24m2 -Roof garden: 32m2 Price: €340.000 +VAT Penthouse 301 -Internal area: 108m2 -Covered verandas: 31m2 -Roof garden: 34m2 Price: €350.000 +VAT"""""...