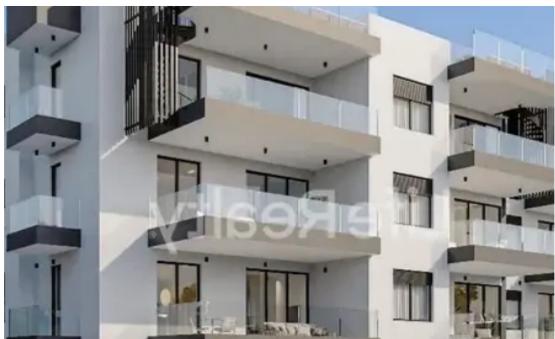

## 3-bedroom penthouse f?r s?le €340.000

Limassol, Alexandrou-Ypsilanti-St-Ypsonas-4191, Cyprus

**Offered at:** € 340,000

**Estate ID:** 29181

**Ref:** ba5224390

NET internal area: 106

Bathrooms: 3

Bedrooms: 3

Parking spaces: Covered cars

Available from: 2024-04-23

Offered at: 340,000

Type: Penthouse

""""This three-floor building, comprising 8 flats, nestled in the upcoming area of Ypsonas in Limassol, boasts top-quality finishes, making it an appealing property for potential buyers. Here are some key features you can expect from this upscale building: - Photovoltaic system. - Certificate of Energy Efficiency A. - Gated parking. - Landscaped garden. Available: Penthouse 302 -Internal area: 106m2 -Covered verandas: 24m2 -Roof garden: 32m2 Price: €340.000 +VAT Penthouse 301 -Internal area: 108m2 -Covered verandas: 31m2 -Roof garden: 34m2 Price: €350.000 +VAT"""""...