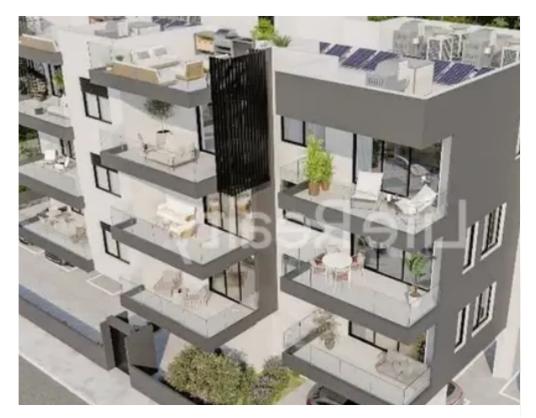

## 3-bedroom penthouse f?r s?le €340.000

Limassol, Alexandrou-Ypsilanti-St-Ypsonas-4191, Cyprus

**Offered at:** € 340,000

**Estate ID:** 29181

**Ref:** ba5224390

NET internal area: 106

Bathrooms: 3

Bedrooms: 3

Parking spaces: Covered cars

Available from: 2024-04-23

Offered at: 340,000

Type: Penthouse

""""This three-floor building, comprising 8 flats, nestled in the upcoming area of Ypsonas in Limassol, boasts top-quality finishes, making it an appealing property for potential buyers. Here are some key features you can expect from this upscale building: - Photovoltaic system. - Certificate of Energy Efficiency A. - Gated parking. - Landscaped garden. Available: Penthouse 302 -Internal area: 106m2 -Covered verandas: 24m2 -Roof garden: 32m2 Price: €340.000 +VAT Penthouse 301 -Internal area: 108m2 -Covered verandas: 31m2 -Roof garden: 34m2 Price: €350.000 +VAT"""""...