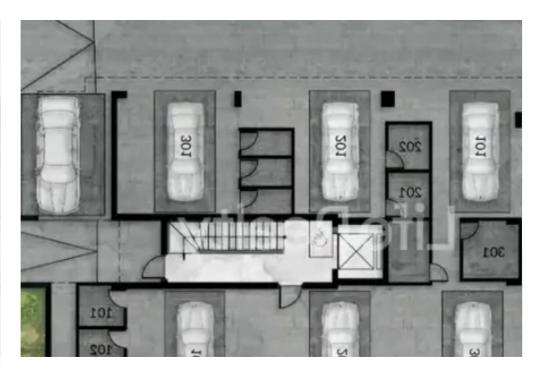

Available from: 2024-04-23

Offered at: 310,00

Type: **Penthouse** 

Attracting people looking for a fancy place to live or invest in. With top-notch finishes all around, it's got a charm and sophistication that really stand out, making it a top choice for those seeking upscale city living. Here's what you can expect to find in this special building: - Certificate of Energy Efficiency A - Photovoltaic system on the roof. - Gated parking. - Private pool With these exceptional features and amenities, this building promises luxurious living and a high-quality lifestyle in one of Limassol's most presti...