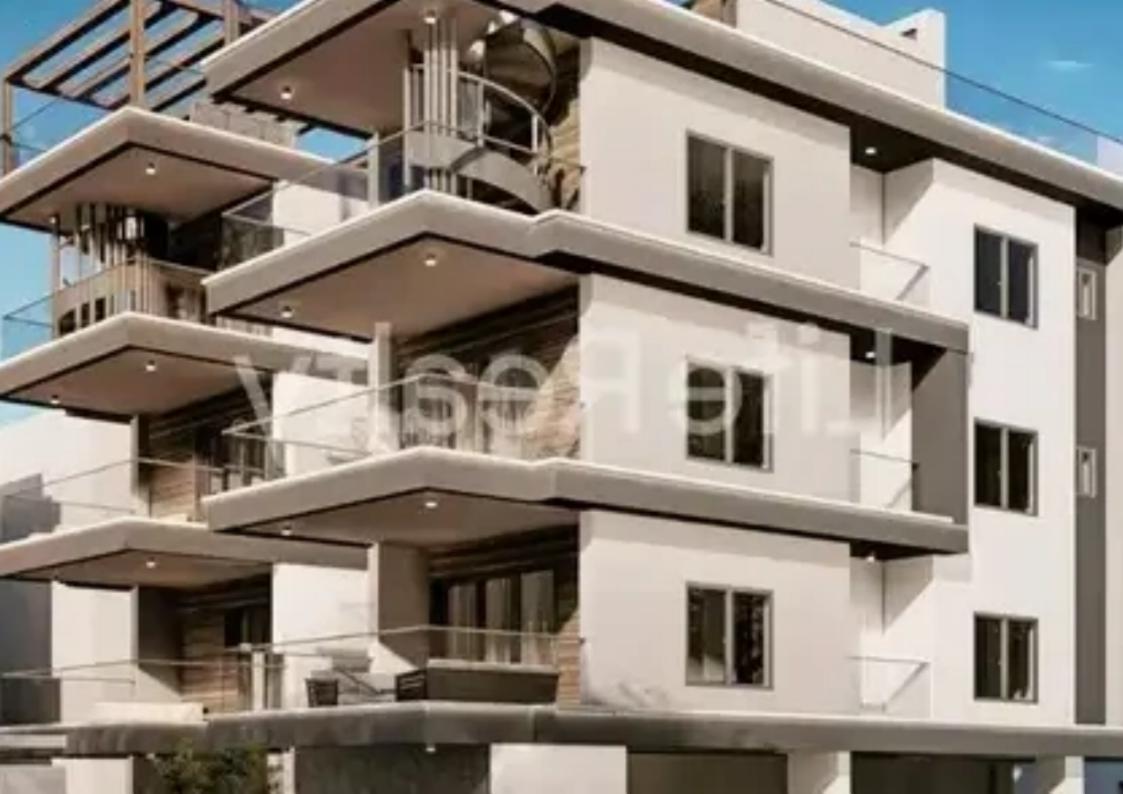

## 2-bedroom penthouse f?r s?le

Limassol, Alexandrou-Ypsilanti-St-Ypsonas-4191 , Cyprus

**Offered at:** €310,000

**Estate ID:** 29182

**Ref:** ba5224054

Bathrooms: 1

Bedrooms: 2

Parking spaces: Covered cars

Available from: 2024-04-23

Offered at: 310,00

Type: **Penthouse** 

Attracting people looking for a fancy place to live or invest in. With top-notch finishes all around, it's got a charm and sophistication that really stand out, making it a top choice for those seeking upscale city living. Here's what you can expect to find in this special building: - Certificate of Energy Efficiency A - Photovoltaic system on the roof. - Gated parking. - Private pool With these exceptional features and amenities, this building promises luxurious living and a high-quality lifestyle in one of Limassol's most presti...