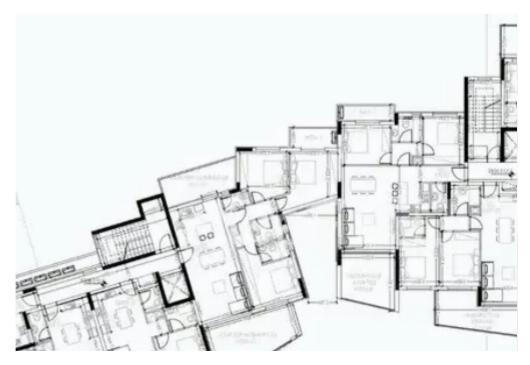

## 2-bedroom apartment f?r s?le

## €350.000

Limassol, Kalogeropouleio-Gymnasium-Kodobathkia-Mesa-Geitonia-4002, Cyprus

Offered at: € 360,000 Estate ID: 29223 Ref: ba5225181

""""In the desirable locale of Agios Athanasios, this three-floor building housing 14 apartments and four penthouses, is just a quick 5-minute drive from the heart of Limassol. Boasting perfect finishes throughout, it presents a fascinating opportunity for both renters and prospective buyers. Positioned near primary thoroughfares in Agios Athanasios, it offers easy access to major roads, making the beach a mere 10-minute drive away. Plus, it's conveniently situated close to schools, banks, and markets, ensuring effortless everyday living. -Gated Parking. -Quality finishes -Safety Doors. -Video Phone. -Two lifts. With these outstanding features and amenities, this building promises luxu...