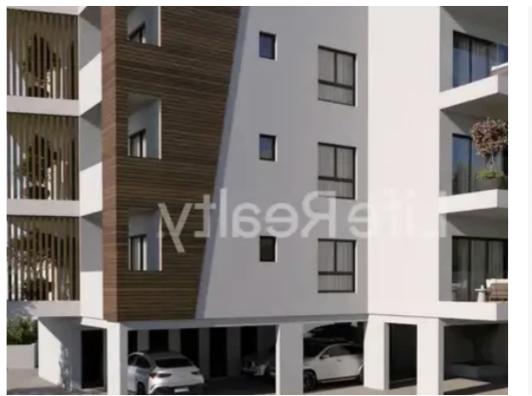

## €350.000

Limassol, Kalogeropouleio-Gymnasium-Kodobathkia-Mesa-Geitonia-4002, Cyprus

Offered at: € 360,000 Estate ID: 29223 Ref: ba5225181

""""In the desirable locale of Agios Athanasios, this three-floor building housing 14 apartments and four penthouses, is just a quick 5-minute drive from the heart of Limassol. Boasting perfect finishes throughout, it presents a fascinating opportunity for both renters and prospective buyers. Positioned near primary thoroughfares in Agios Athanasios, it offers easy access to major roads, making the beach a mere 10-minute drive away. Plus, it's conveniently situated close to schools, banks, and markets, ensuring effortless everyday living. -Gated Parking. -Quality finishes -Safety Doors. -Video Phone. -Two lifts. With these outstanding features and amenities, this building promises luxu...