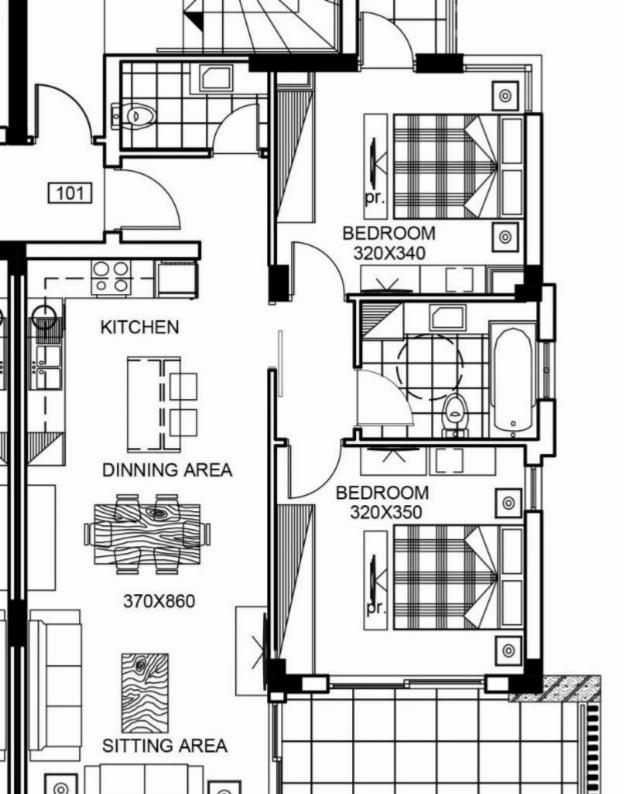

## 2 bedrooms, 83 sq.m.

Limassol, Waterboard-Fragklinou-Rousvelt-St-Agios-Ioannis-3012 , Cyprus

**Offered at:** € 370,000

**Estate ID:** 29383

**Ref:** J3856L1460

Density: 0 %

Available from: 2024-04-23

Offered at: 370,00

Type: Penthouse

Located in one of the most developed areas in the center of the city of Limassol, minutes away from Limassol Marina. The Park Horizon Court is ideally situated to ena- ble residents to enjoy the benefits that the busy city life has to offer. While positioned in a quiet residential neighborhood, the Park Horizon Court is yet within very close proximity to all the city's amenities including schools, supermarkets, banks, cafes, res- taurants and shopping centers. The four-story project boasts a selection of eight spacious and modern apartment; six two-bedroom apartments and two three-bedroom apartments with an en-suite bath- room. Each of the apartments includes a covered parking spac...