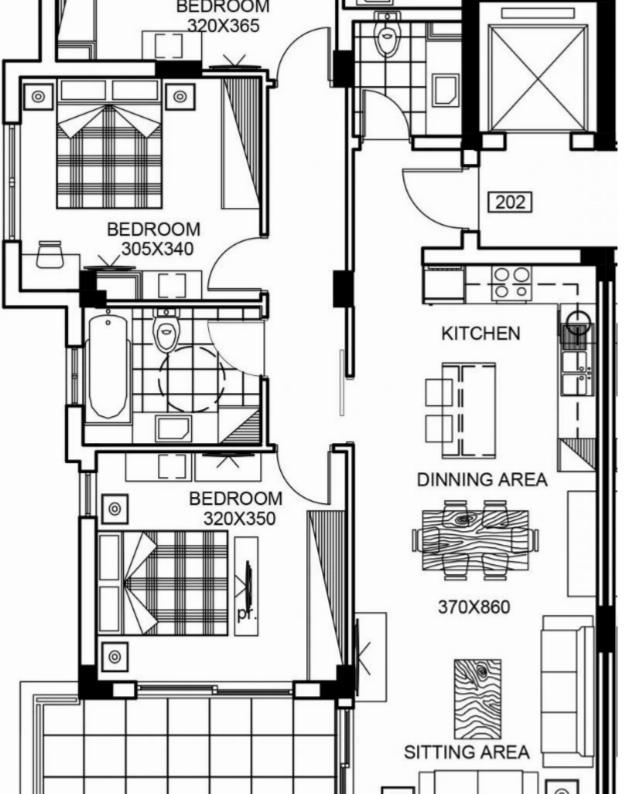

## 3 bedrooms, 107 sq.m.

Limassol, Waterboard-Fragklinou-Rousvelt-St-Agios-Ioannis-3012 , Cyprus

**Offered at:** €395,000

**Estate ID:** 29386

**Ref:** J3856L1455

NET internal area: 107

Bathrooms: 2

Bedrooms: 3

Parking spaces: 1 cars

Available from: 2024-04-23

Offered at: **395,000** 

Гуре: **Apartmen**t

Veranda: 21 m²

Located in one of the most developed areas in the center of the city of Limassol, minutes away from Limassol Marina. The Park Horizon Court is ideally situated to ena- ble residents to enjoy the benefits that the busy city life has to offer. While positioned in a quiet residential neighborhood, the Park Horizon Court is yet within very close proximity to all the city's amenities including schools, supermarkets, banks, cafes, res- taurants and shopping centers. The four-story project boasts a selection of eight spacious and modern apartment; six two-bedroom apartments and two three-bedroom apartments with an en-suite bath- room. Each of the apartments includes a covered parking spac...