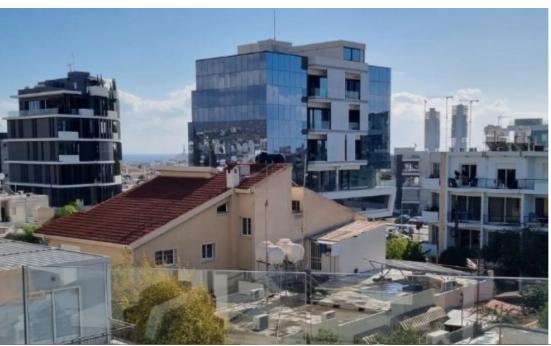

Parking spaces: 1 cars

Available from: 2024-04-23

Offered at: 425,000

Type: Apartmen

FOR SALE: LUXURIOUS TWO-BEDROOM APARTMENT Located in a gated complex Spans 115 square meters of covered area Equipped with a photovoltaic electricity system Features 2 bedrooms with parquet flooring, electric shutters, and spacious wardrobes Includes 2 bathrooms, 2 toilets, one of which is en suite Fully furnished for convenience VRV air-conditioning system installed Comes with covered parking and ample storage space Offers magnificent views VAT taxes have been paid Ideal for long-term rental with promising returns...