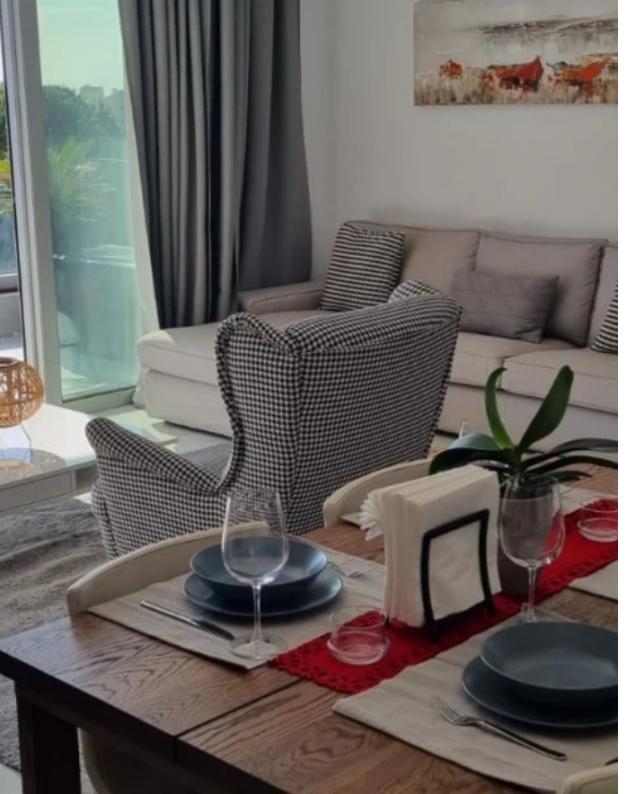

Parking spaces: 1 cars

Available from: 2024-04-23

Offered at: 425,000

Type: Apartmen

FOR SALE: LUXURIOUS TWO-BEDROOM APARTMENT Located in a gated complex Spans 115 square meters of covered area Equipped with a photovoltaic electricity system Features 2 bedrooms with parquet flooring, electric shutters, and spacious wardrobes Includes 2 bathrooms, 2 toilets, one of which is en suite Fully furnished for convenience VRV air-conditioning system installed Comes with covered parking and ample storage space Offers magnificent views VAT taxes have been paid Ideal for long-term rental with promising returns...