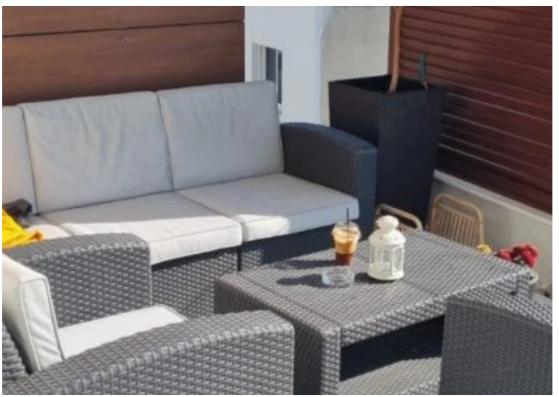

Parking spaces: 1 cars

Available from: 2024-04-23

Offered at: 425,000

Type: Apartmen

FOR SALE: LUXURIOUS TWO-BEDROOM APARTMENT Located in a gated complex Spans 115 square meters of covered area Equipped with a photovoltaic electricity system Features 2 bedrooms with parquet flooring, electric shutters, and spacious wardrobes Includes 2 bathrooms, 2 toilets, one of which is en suite Fully furnished for convenience VRV air-conditioning system installed Comes with covered parking and ample storage space Offers magnificent views VAT taxes have been paid Ideal for long-term rental with promising returns...