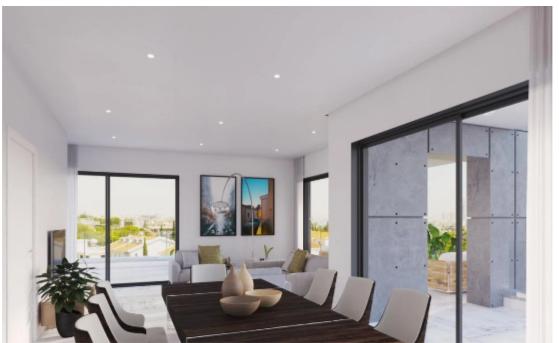

Type: Penthouse

Introducing Penthouse 301 at La Maison Court, an unparalleled residence encapsulating luxury and elegance in Limassol's coveted Germasogeia area. This meticulously crafted penthouse redefines sophisticated living with its thoughtful design and opulent spaces. Spanning a covered area of 115.88 square meters and a sprawling covered veranda of 31.88 square meters, Penthouse 301 boasts a total covered area of 147.76 square meters. Adding to its grandeur is an expansive uncovered area measuring 82.34 square meters. With carefully planned common areas totaling 26.83 square meters and an additional storage space of 5.15 square meters, this penthouse offers a remarkable total area of 262.05 squar...