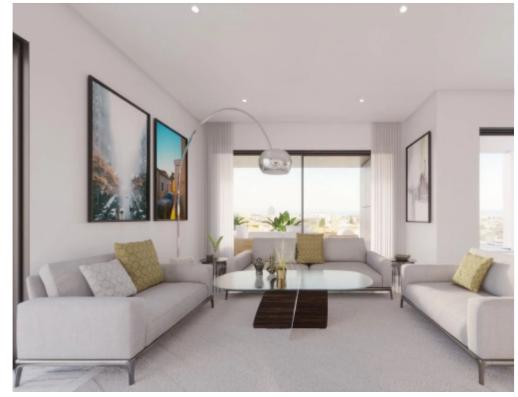

Type: Penthouse

Introducing Penthouse 301 at La Maison Court, an unparalleled residence encapsulating luxury and elegance in Limassol's coveted Germasogeia area. This meticulously crafted penthouse redefines sophisticated living with its thoughtful design and opulent spaces. Spanning a covered area of 115.88 square meters and a sprawling covered veranda of 31.88 square meters, Penthouse 301 boasts a total covered area of 147.76 square meters. Adding to its grandeur is an expansive uncovered area measuring 82.34 square meters. With carefully planned common areas totaling 26.83 square meters and an additional storage space of 5.15 square meters, this penthouse offers a remarkable total area of 262.05 squar...