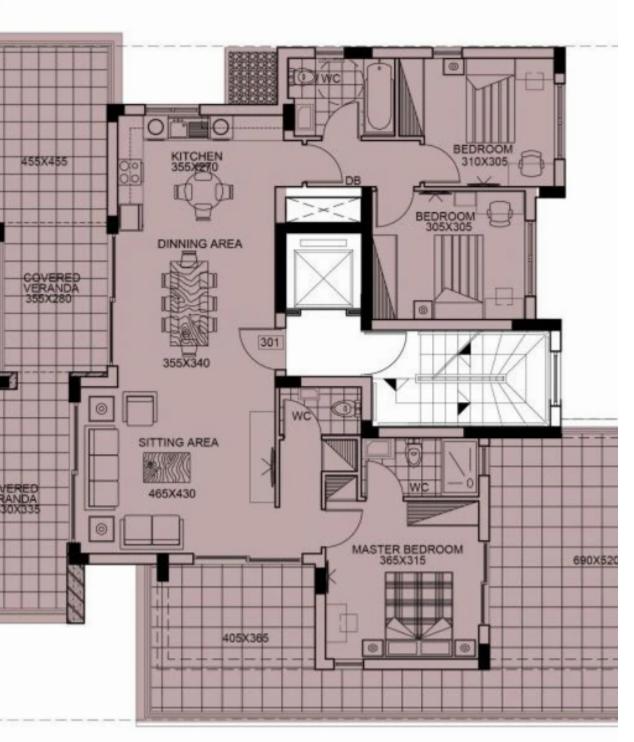

Type: Penthouse

Introducing Penthouse 301 at La Maison Court, an unparalleled residence encapsulating luxury and elegance in Limassol's coveted Germasogeia area. This meticulously crafted penthouse redefines sophisticated living with its thoughtful design and opulent spaces. Spanning a covered area of 115.88 square meters and a sprawling covered veranda of 31.88 square meters, Penthouse 301 boasts a total covered area of 147.76 square meters. Adding to its grandeur is an expansive uncovered area measuring 82.34 square meters. With carefully planned common areas totaling 26.83 square meters and an additional storage space of 5.15 square meters, this penthouse offers a remarkable total area of 262.05 squar...