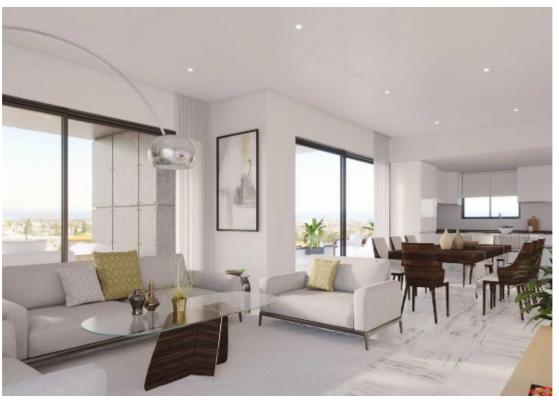

Type: Penthouse

Introducing Penthouse 301 at La Maison Court, an unparalleled residence encapsulating luxury and elegance in Limassol's coveted Germasogeia area. This meticulously crafted penthouse redefines sophisticated living with its thoughtful design and opulent spaces. Spanning a covered area of 115.88 square meters and a sprawling covered veranda of 31.88 square meters, Penthouse 301 boasts a total covered area of 147.76 square meters. Adding to its grandeur is an expansive uncovered area measuring 82.34 square meters. With carefully planned common areas totaling 26.83 square meters and an additional storage space of 5.15 square meters, this penthouse offers a remarkable total area of 262.05 squar...