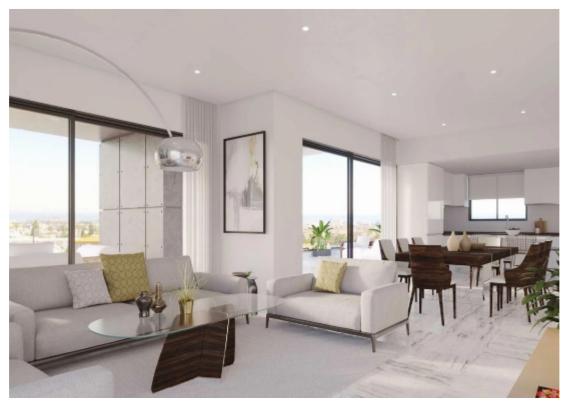

Parking spaces: 1 cars

Available from: 2024-04-23

Offered at: **640,000** 

Гуре: **Apartment** 

Veranda: 19 m²

Step into Apartment 201 at La Maison Court, where luxury meets tranquility in the heart of Limassol's Germasogeia area. This meticulously designed residence offers a harmonious blend of comfort and sophistication. Spanning a covered area of 77.00 square meters and a serene covered veranda of 19.77 square meters, Apartment 201 presents a total covered area of 96.77 square meters. Thoughtfully designed common areas totaling 17.57 square meters, along with a dedicated storage space of 3.60 square meters, culminate in a spacious total area of 117.94 square meters. Nestled within an exclusive building housing only five carefully curated units, Apartment 201 embodies contemporary living and ...