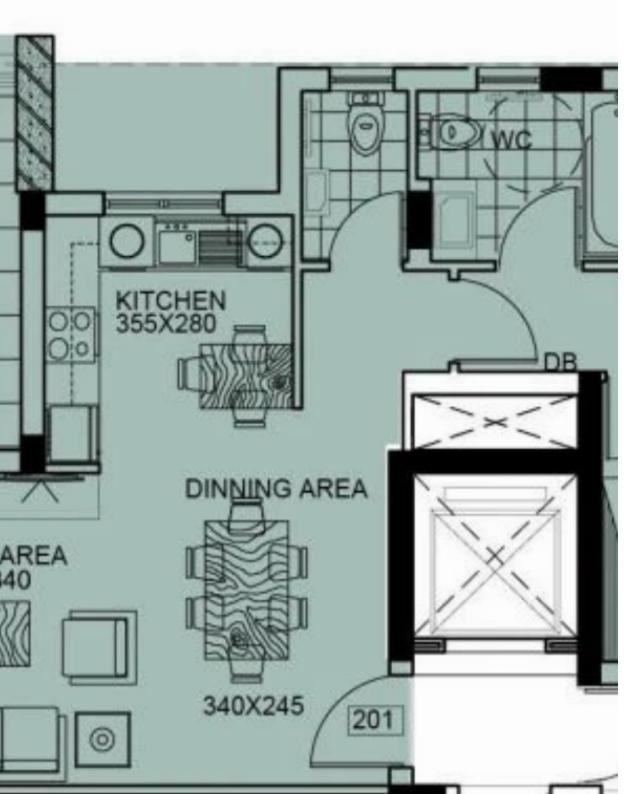

Parking spaces: 1 cars

Available from: 2024-04-23

Offered at: **640,000** 

Гуре: **Apartment** 

Veranda: 19 m²

Step into Apartment 201 at La Maison Court, where luxury meets tranquility in the heart of Limassol's Germasogeia area. This meticulously designed residence offers a harmonious blend of comfort and sophistication. Spanning a covered area of 77.00 square meters and a serene covered veranda of 19.77 square meters, Apartment 201 presents a total covered area of 96.77 square meters. Thoughtfully designed common areas totaling 17.57 square meters, along with a dedicated storage space of 3.60 square meters, culminate in a spacious total area of 117.94 square meters. Nestled within an exclusive building housing only five carefully curated units, Apartment 201 embodies contemporary living and ...