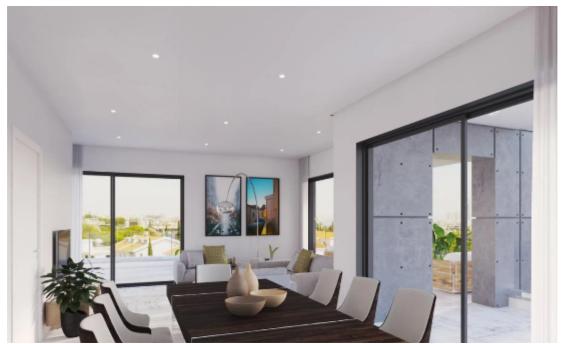

Parking spaces: 1 cars

Available from: 2024-04-23

Offered at: **640,000** 

Гуре: **Apartment** 

Veranda: 19 m²

Step into Apartment 201 at La Maison Court, where luxury meets tranquility in the heart of Limassol's Germasogeia area. This meticulously designed residence offers a harmonious blend of comfort and sophistication. Spanning a covered area of 77.00 square meters and a serene covered veranda of 19.77 square meters, Apartment 201 presents a total covered area of 96.77 square meters. Thoughtfully designed common areas totaling 17.57 square meters, along with a dedicated storage space of 3.60 square meters, culminate in a spacious total area of 117.94 square meters. Nestled within an exclusive building housing only five carefully curated units, Apartment 201 embodies contemporary living and ...