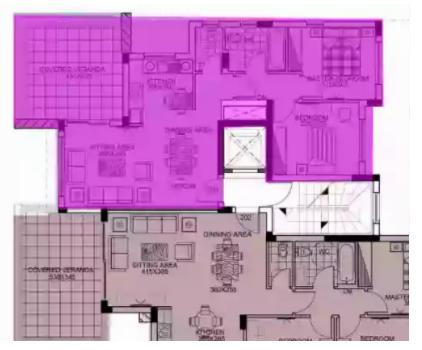

Parking spaces: 1 cars

Available from: 2024-04-23

Offered at: **640,000** 

Гуре: **Apartment** 

Veranda: 19 m²

Step into Apartment 201 at La Maison Court, where luxury meets tranquility in the heart of Limassol's Germasogeia area. This meticulously designed residence offers a harmonious blend of comfort and sophistication. Spanning a covered area of 77.00 square meters and a serene covered veranda of 19.77 square meters, Apartment 201 presents a total covered area of 96.77 square meters. Thoughtfully designed common areas totaling 17.57 square meters, along with a dedicated storage space of 3.60 square meters, culminate in a spacious total area of 117.94 square meters. Nestled within an exclusive building housing only five carefully curated units, Apartment 201 embodies contemporary living and ...