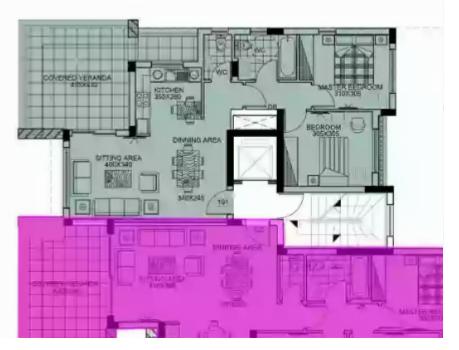

Parking spaces: 1 cars

Available from: 2024-04-23

Offered at: **730,000** 

Type: **Apartment** 

Veranda: 21 m²

Welcome to Apartment 102 at La Maison Court, where luxury meets convenience in the heart of Limassol's Germasogeia area. This meticulously designed residence offers a sophisticated balance of comfort and elegance. Spanning a covered area of 99.36 square meters and a covered veranda of 21.58 square meters, Apartment 102 presents a total covered area of 120.94 square meters. Generously designed common areas totaling 21.96 square meters, along with a dedicated storage space of 3.84 square meters, result in a spacious total area of 146.74 square meters. This apartment is an integral part of a thoughtfully crafted building housing only five exclusive units, spread gracefully across three fl...