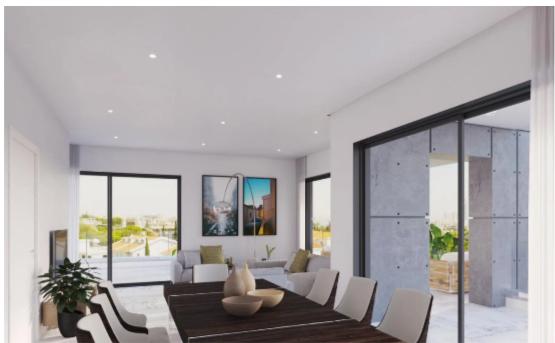

Parking spaces: 1 cars

Available from: 2024-04-23

Offered at: **730,000** 

Type: **Apartment** 

Veranda: 21 m²

Welcome to Apartment 102 at La Maison Court, where luxury meets convenience in the heart of Limassol's Germasogeia area. This meticulously designed residence offers a sophisticated balance of comfort and elegance. Spanning a covered area of 99.36 square meters and a covered veranda of 21.58 square meters, Apartment 102 presents a total covered area of 120.94 square meters. Generously designed common areas totaling 21.96 square meters, along with a dedicated storage space of 3.84 square meters, result in a spacious total area of 146.74 square meters. This apartment is an integral part of a thoughtfully crafted building housing only five exclusive units, spread gracefully across three fl...