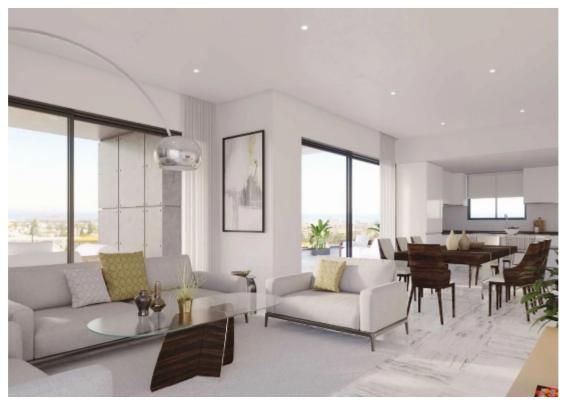

Parking spaces: 1 cars

Available from: 2024-04-23

Offered at: **730,000** 

Type: **Apartment** 

Veranda: 21 m²

Welcome to Apartment 102 at La Maison Court, where luxury meets convenience in the heart of Limassol's Germasogeia area. This meticulously designed residence offers a sophisticated balance of comfort and elegance. Spanning a covered area of 99.36 square meters and a covered veranda of 21.58 square meters, Apartment 102 presents a total covered area of 120.94 square meters. Generously designed common areas totaling 21.96 square meters, along with a dedicated storage space of 3.84 square meters, result in a spacious total area of 146.74 square meters. This apartment is an integral part of a thoughtfully crafted building housing only five exclusive units, spread gracefully across three fl...