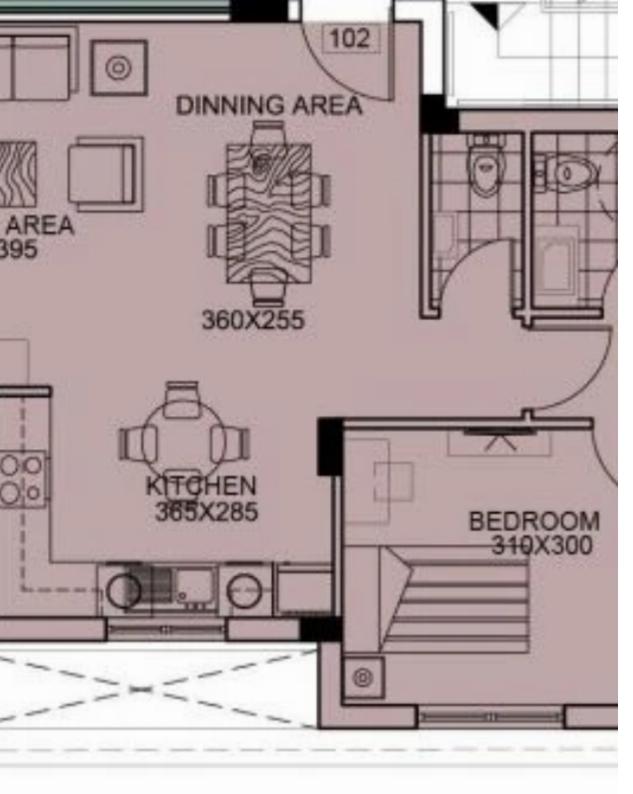

Parking spaces: 1 cars

Available from: 2024-04-23

Offered at: **730,000** 

Type: **Apartment** 

Veranda: 21 m²

Welcome to Apartment 102 at La Maison Court, where luxury meets convenience in the heart of Limassol's Germasogeia area. This meticulously designed residence offers a sophisticated balance of comfort and elegance. Spanning a covered area of 99.36 square meters and a covered veranda of 21.58 square meters, Apartment 102 presents a total covered area of 120.94 square meters. Generously designed common areas totaling 21.96 square meters, along with a dedicated storage space of 3.84 square meters, result in a spacious total area of 146.74 square meters. This apartment is an integral part of a thoughtfully crafted building housing only five exclusive units, spread gracefully across three fl...