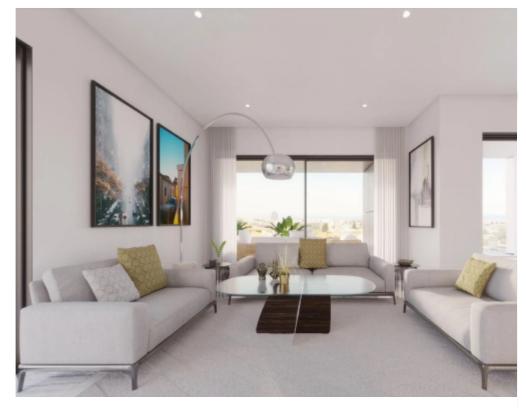

Parking spaces: 1 cars

Available from: 2024-04-23

Offered at: **730,000** 

Type: **Apartment** 

Veranda: 21 m²

Welcome to Apartment 102 at La Maison Court, where luxury meets convenience in the heart of Limassol's Germasogeia area. This meticulously designed residence offers a sophisticated balance of comfort and elegance. Spanning a covered area of 99.36 square meters and a covered veranda of 21.58 square meters, Apartment 102 presents a total covered area of 120.94 square meters. Generously designed common areas totaling 21.96 square meters, along with a dedicated storage space of 3.84 square meters, result in a spacious total area of 146.74 square meters. This apartment is an integral part of a thoughtfully crafted building housing only five exclusive units, spread gracefully across three fl...