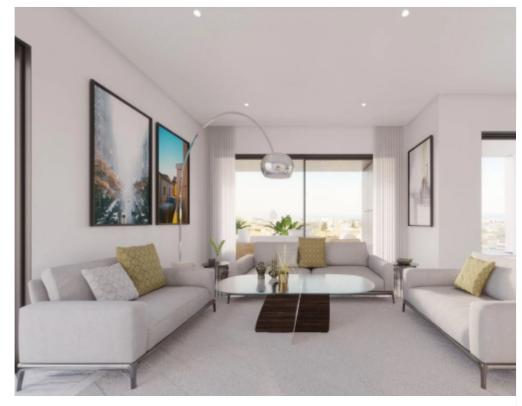

Parking spaces: 1 cars

Available from: 2024-04-23

Offered at: **620,00**0

Гуре: **Apartmen**t

Veranda: 24 m²

Discover serenity and convenience in Apartment 101 at La Maison Court, nestled in the vibrant Germasogeia area of Limassol. This ideally located residence offers a harmonious blend of tranquility and accessibility. With a covered area of 77.00 square meters and a covered veranda spanning 24.06 square meters, this home boasts a total covered area of 101.66 square meters. Experience spaciousness with common areas totaling 18.46 square meters and an additional storage space of 4.00 square meters, culminating in a generous total area of 124.12 square meters. This meticulously designed apartment is part of a five-unit building spread gracefully across three floors, with Apartment 101 offering ...