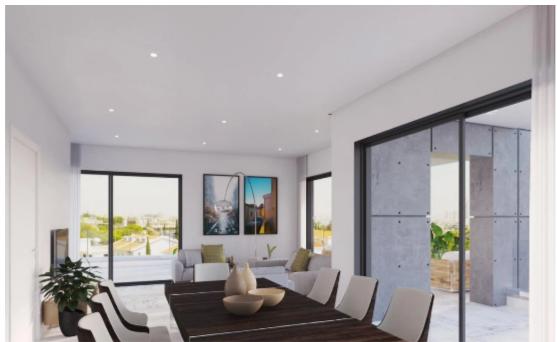

Parking spaces: 1 cars

Available from: 2024-04-23

Offered at: **620,00**0

Гуре: **Apartmen**t

Veranda: 24 m²

Discover serenity and convenience in Apartment 101 at La Maison Court, nestled in the vibrant Germasogeia area of Limassol. This ideally located residence offers a harmonious blend of tranquility and accessibility. With a covered area of 77.00 square meters and a covered veranda spanning 24.06 square meters, this home boasts a total covered area of 101.66 square meters. Experience spaciousness with common areas totaling 18.46 square meters and an additional storage space of 4.00 square meters, culminating in a generous total area of 124.12 square meters. This meticulously designed apartment is part of a five-unit building spread gracefully across three floors, with Apartment 101 offering ...