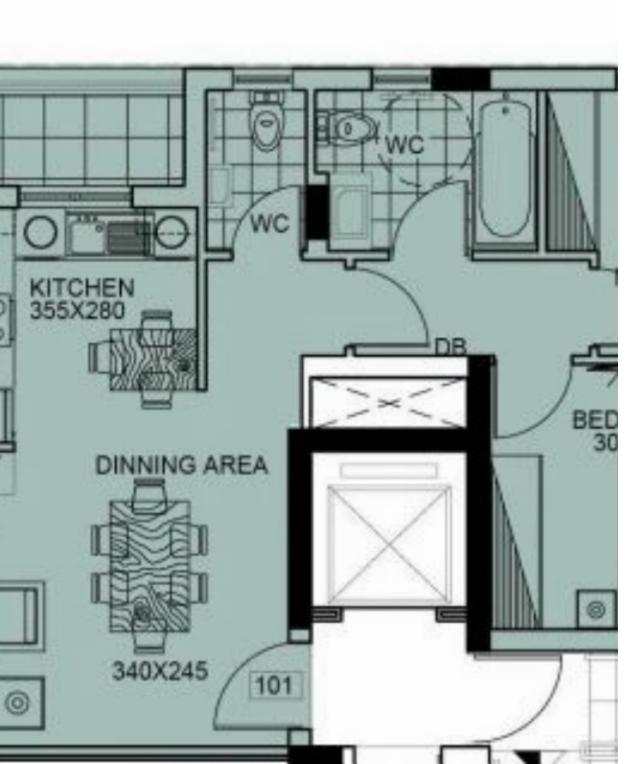

Parking spaces: 1 cars

Available from: 2024-04-23

Offered at: **620,00**0

Гуре: **Apartmen**t

Veranda: 24 m²

Discover serenity and convenience in Apartment 101 at La Maison Court, nestled in the vibrant Germasogeia area of Limassol. This ideally located residence offers a harmonious blend of tranquility and accessibility. With a covered area of 77.00 square meters and a covered veranda spanning 24.06 square meters, this home boasts a total covered area of 101.66 square meters. Experience spaciousness with common areas totaling 18.46 square meters and an additional storage space of 4.00 square meters, culminating in a generous total area of 124.12 square meters. This meticulously designed apartment is part of a five-unit building spread gracefully across three floors, with Apartment 101 offering ...