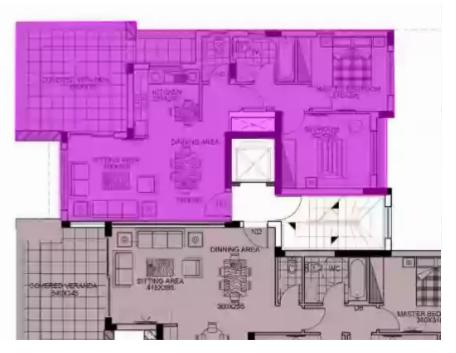

Parking spaces: 1 cars

Available from: 2024-04-23

Offered at: **620,00**0

Гуре: **Apartmen**t

Veranda: 24 m²

Discover serenity and convenience in Apartment 101 at La Maison Court, nestled in the vibrant Germasogeia area of Limassol. This ideally located residence offers a harmonious blend of tranquility and accessibility. With a covered area of 77.00 square meters and a covered veranda spanning 24.06 square meters, this home boasts a total covered area of 101.66 square meters. Experience spaciousness with common areas totaling 18.46 square meters and an additional storage space of 4.00 square meters, culminating in a generous total area of 124.12 square meters. This meticulously designed apartment is part of a five-unit building spread gracefully across three floors, with Apartment 101 offering ...