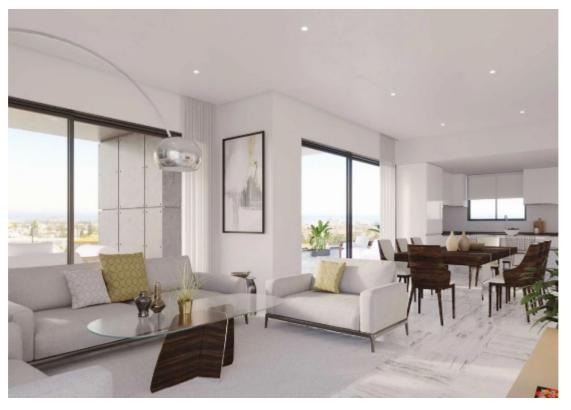

Parking spaces: 1 cars

Available from: 2024-04-23

Offered at: **620,00**0

Гуре: **Apartmen**t

Veranda: 24 m²

Discover serenity and convenience in Apartment 101 at La Maison Court, nestled in the vibrant Germasogeia area of Limassol. This ideally located residence offers a harmonious blend of tranquility and accessibility. With a covered area of 77.00 square meters and a covered veranda spanning 24.06 square meters, this home boasts a total covered area of 101.66 square meters. Experience spaciousness with common areas totaling 18.46 square meters and an additional storage space of 4.00 square meters, culminating in a generous total area of 124.12 square meters. This meticulously designed apartment is part of a five-unit building spread gracefully across three floors, with Apartment 101 offering ...