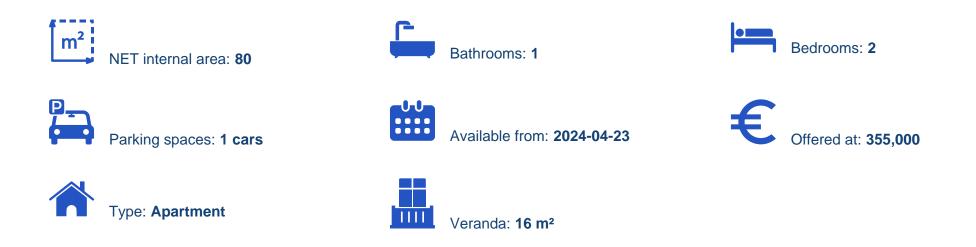

## 2 bedrooms, 80

Limassol, Era-Apollon-Petros-And-Pavlos-3075, Cyprus

Offered at: €355,000 Estate ID: 29441 Ref: J3837L1399

Discover Apartment 103 at Arion Court, a stylish 2-bedroom duplex nestled in Limassol's thriving Petrou & Pavlou area. This meticulously designed residence offers a total covered area of 113.20m<sup>2</sup>, featuring an 80.00m<sup>2</sup> covered area and a 16.00m<sup>2</sup> covered veranda. The apartment showcases superior European standards with its carefully selected building materials and elegant interior design, blending aesthetics with practicality. Experience the allure of Italian-inspired kitchens adorned with gleaming marble or granite worktops, paired with sophisticated parquet floors that exude warmth and coziness. This modern living space boasts an abundance of natural light streaming through perfectly p...