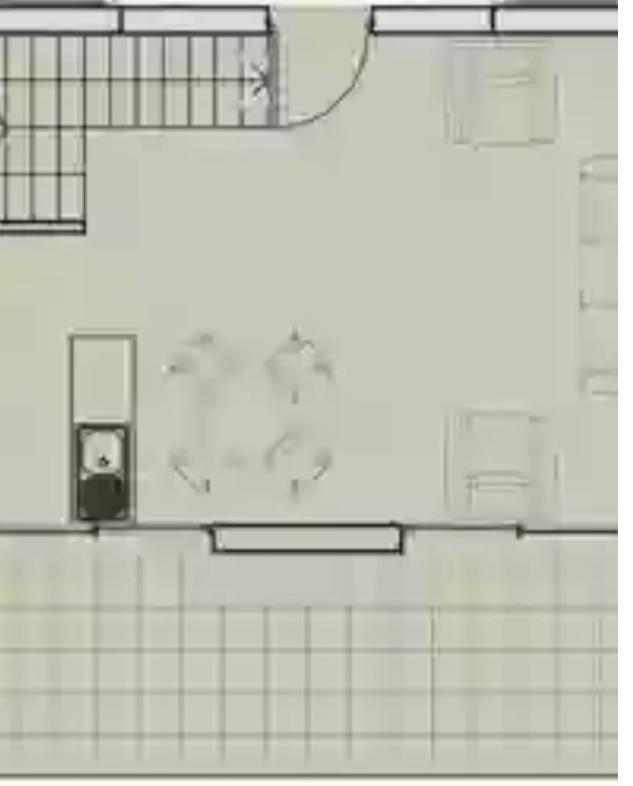

## 2 bedrooms, 80

Limassol, Era-Apollon-Petros-And-Pavlos-3075, Cyprus

Offered at: €355,000 Estate ID: 29441 Ref: J3837L1399

Discover Apartment 103 at Arion Court, a stylish 2-bedroom duplex nestled in Limassol's thriving Petrou & Pavlou area. This meticulously designed residence offers a total covered area of 113.20m<sup>2</sup>, featuring an 80.00m<sup>2</sup> covered area and a 16.00m<sup>2</sup> covered veranda. The apartment showcases superior European standards with its carefully selected building materials and elegant interior design, blending aesthetics with practicality. Experience the allure of Italian-inspired kitchens adorned with gleaming marble or granite worktops, paired with sophisticated parquet floors that exude warmth and coziness. This modern living space boasts an abundance of natural light streaming through perfectly p...