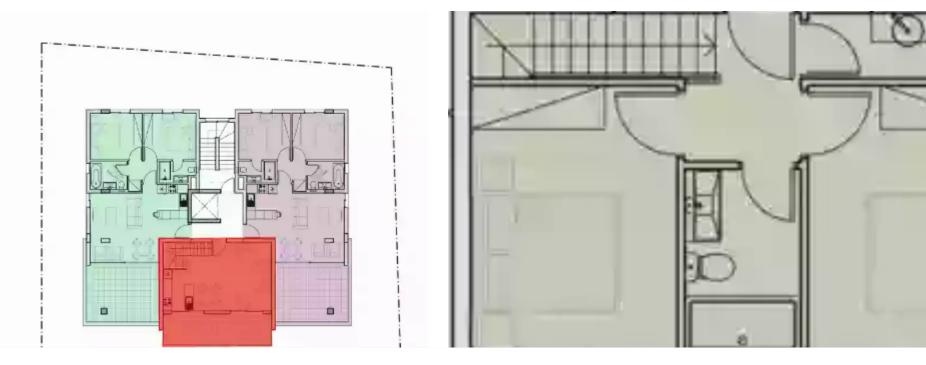

## 2 bedrooms, 80

Limassol, Era-Apollon-Petros-And-Pavlos-3075, Cyprus

Offered at: €355,000 Estate ID: 29441 Ref: J3837L1399

Discover Apartment 103 at Arion Court, a stylish 2-bedroom duplex nestled in Limassol's thriving Petrou & Pavlou area. This meticulously designed residence offers a total covered area of 113.20m<sup>2</sup>, featuring an 80.00m<sup>2</sup> covered area and a 16.00m<sup>2</sup> covered veranda. The apartment showcases superior European standards with its carefully selected building materials and elegant interior design, blending aesthetics with practicality. Experience the allure of Italian-inspired kitchens adorned with gleaming marble or granite worktops, paired with sophisticated parquet floors that exude warmth and coziness. This modern living space boasts an abundance of natural light streaming through perfectly p...