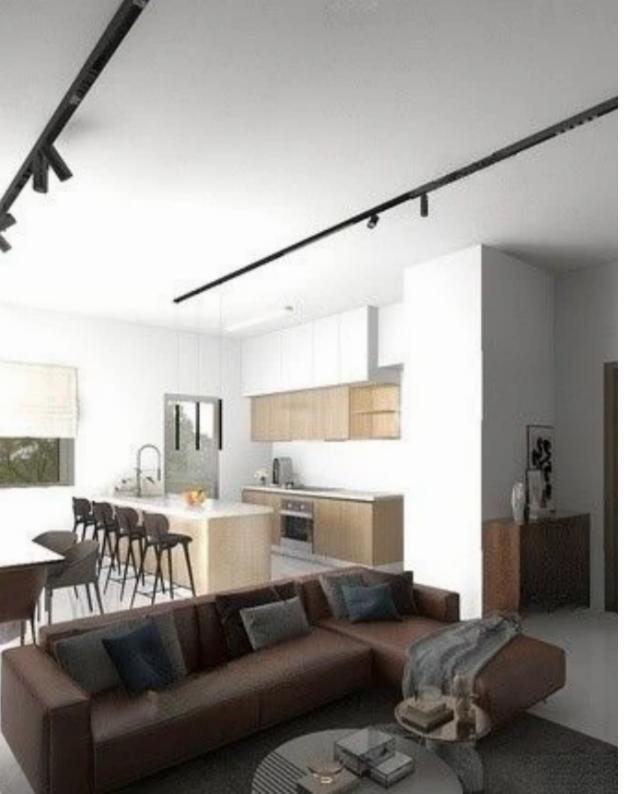

Available from: 2024-04-23

Offered at: 3,00

Type: **Apartmen**t

Veranda: 20 sqm m²

The apartments are designed with a sleek, modern aesthetic using top-quality materials, ensuring a contemporary and minimalist look. Each unit is fully furnished and equipped, featuring an open-plan kitchen and living area, a master bedroom complete with an en-suite bathroom, and an additional family bathroom. Ground-floor storage rooms, averaging 4 square meters each, have been allocated for every apartment, adding to the convenience. Situated in a peaceful residential area, the property offers stunning sea views from all front-facing verandas. It's conveniently positioned within walking distance of the beach and Kolonakiou's amenities, providing easy access to both the city center...