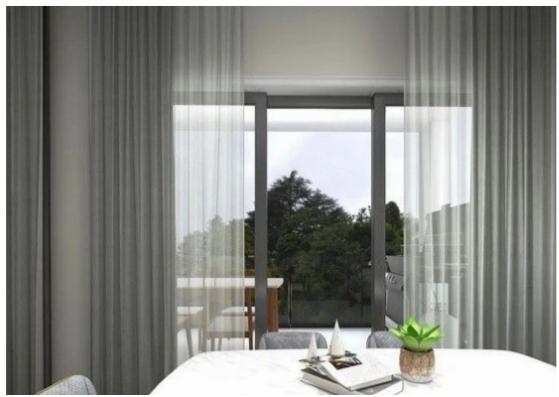

Available from: 2024-04-23

Offered at: 3,00

Type: **Apartmen**t

Veranda: 20 sqm m²

The apartments are designed with a sleek, modern aesthetic using top-quality materials, ensuring a contemporary and minimalist look. Each unit is fully furnished and equipped, featuring an open-plan kitchen and living area, a master bedroom complete with an en-suite bathroom, and an additional family bathroom. Ground-floor storage rooms, averaging 4 square meters each, have been allocated for every apartment, adding to the convenience. Situated in a peaceful residential area, the property offers stunning sea views from all front-facing verandas. It's conveniently positioned within walking distance of the beach and Kolonakiou's amenities, providing easy access to both the city center...