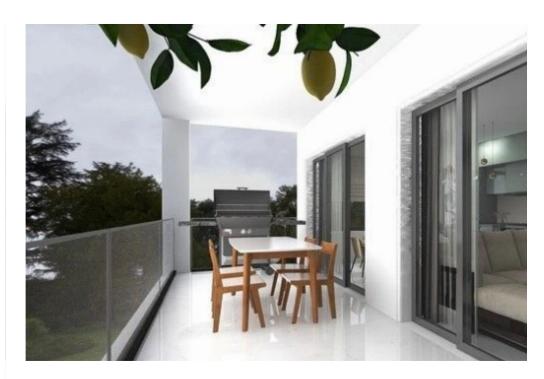

Available from: 2024-04-23

Offered at: 3,00

Type: **Apartmen**t

Veranda: 20 sqm m²

The apartments are designed with a sleek, modern aesthetic using top-quality materials, ensuring a contemporary and minimalist look. Each unit is fully furnished and equipped, featuring an open-plan kitchen and living area, a master bedroom complete with an en-suite bathroom, and an additional family bathroom. Ground-floor storage rooms, averaging 4 square meters each, have been allocated for every apartment, adding to the convenience. Situated in a peaceful residential area, the property offers stunning sea views from all front-facing verandas. It's conveniently positioned within walking distance of the beach and Kolonakiou's amenities, providing easy access to both the city center...