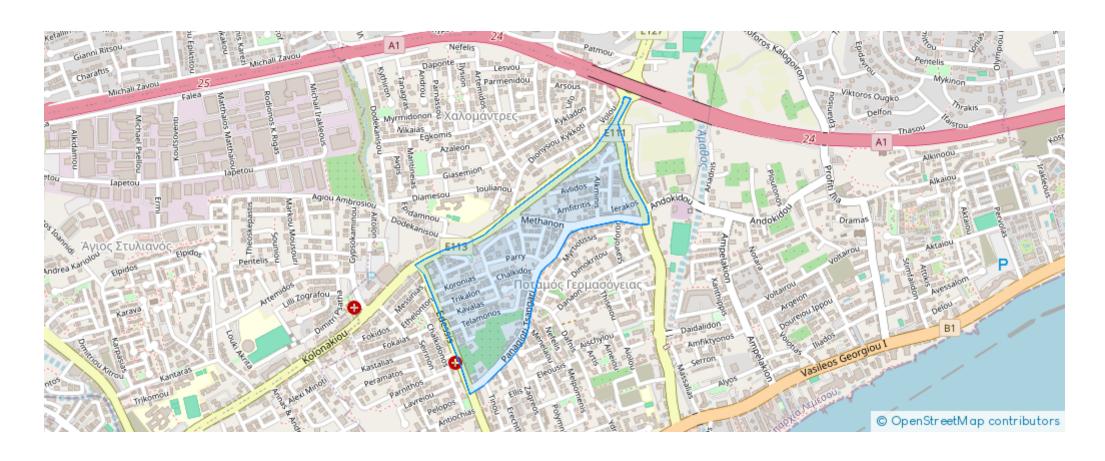

om: 2024-04-23



Offered at: 3,00



Type: **Apartmen**t



Veranda: 20 sqm m²

The apartments are designed with a sleek, modern aesthetic using top-quality materials, ensuring a contemporary and minimalist look. Each unit is fully furnished and equipped, featuring an open-plan kitchen and living area, a master bedroom complete with an en-suite bathroom, and an additional family bathroom. Ground-floor storage rooms, averaging 4 square meters each, have been allocated for every apartment, adding to the convenience. Situated in a peaceful residential area, the property offers stunning sea views from all front-facing verandas. It's conveniently positioned within walking distance of the beach and Kolonakiou's amenities, providing easy access to both the city center...

## **Estate on map:**