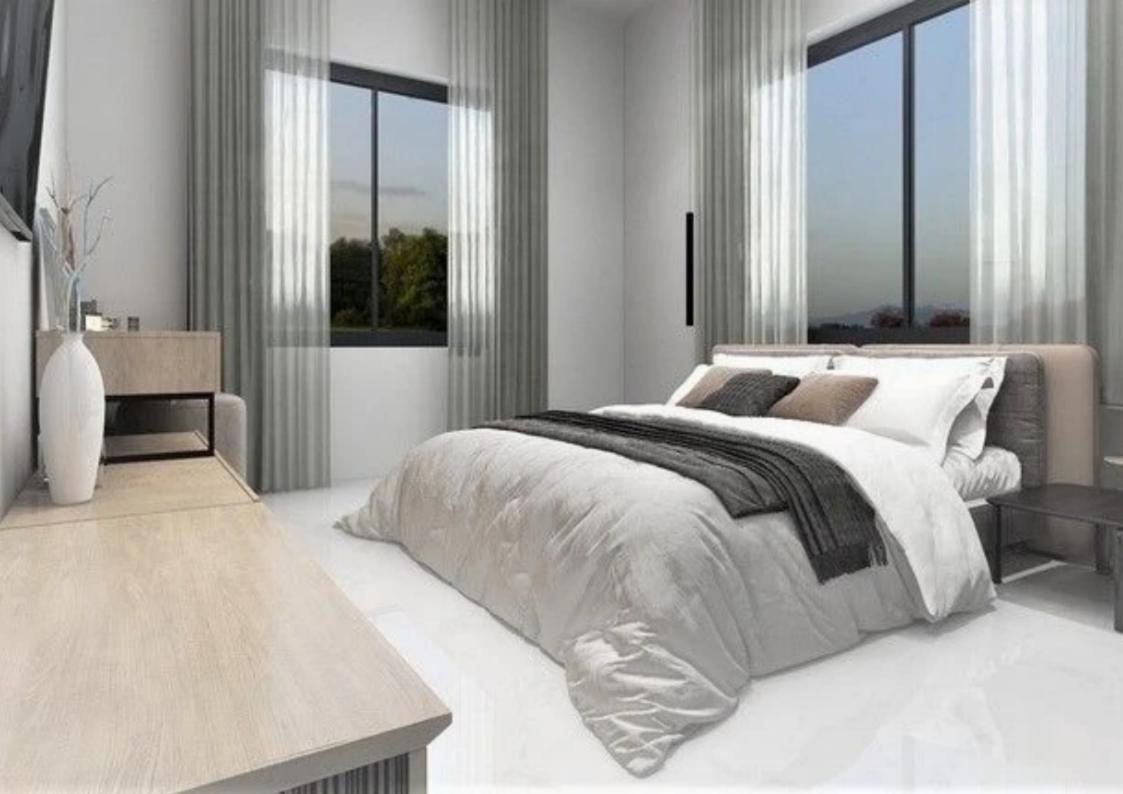

Available from: 2024-04-23

Offered at: 3,00

Type: **Apartmen**t

Veranda: 20 sqm m²

The apartments are designed with a sleek, modern aesthetic using top-quality materials, ensuring a contemporary and minimalist look. Each unit is fully furnished and equipped, featuring an open-plan kitchen and living area, a master bedroom complete with an en-suite bathroom, and an additional family bathroom. Ground-floor storage rooms, averaging 4 square meters each, have been allocated for every apartment, adding to the convenience. Situated in a peaceful residential area, the property offers stunning sea views from all front-facing verandas. It's conveniently positioned within walking distance of the beach and Kolonakiou's amenities, providing easy access to both the city center...