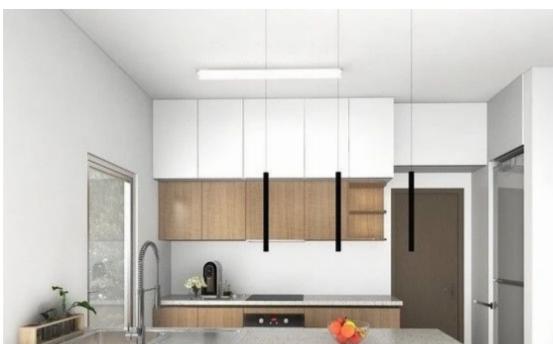

Available from: 2024-04-23

Offered at: 3,00

Type: **Apartmen**t

Veranda: 20 sqm m²

The apartments are designed with a sleek, modern aesthetic using top-quality materials, ensuring a contemporary and minimalist look. Each unit is fully furnished and equipped, featuring an open-plan kitchen and living area, a master bedroom complete with an en-suite bathroom, and an additional family bathroom. Ground-floor storage rooms, averaging 4 square meters each, have been allocated for every apartment, adding to the convenience. Situated in a peaceful residential area, the property offers stunning sea views from all front-facing verandas. It's conveniently positioned within walking distance of the beach and Kolonakiou's amenities, providing easy access to both the city center...