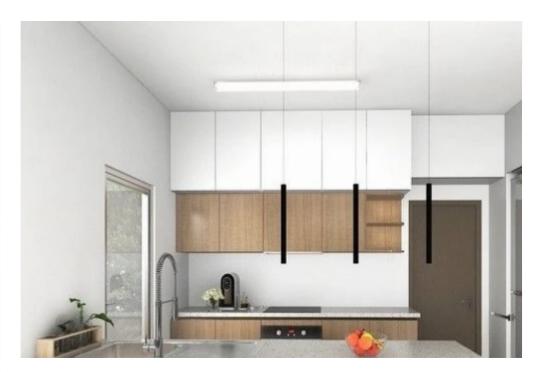

Available from: 2024-04-23

Offered at: 3,00

ype: **Apartment** 

Veranda: 20 sqm m²

The apartments boast a chic, contemporary design fashioned from top-tier materials, ensuring a modern, minimalist allure. Each residence comes fully furnished and equipped, showcasing an open-plan kitchen and living area, a master bedroom paired with an en-suite bathroom, and an additional family bathroom. For added convenience, ground-floor storage rooms, averaging 4 square meters each, have been allocated to every apartment. Nestled in a serene residential locale, this property offers breathtaking sea vistas from all front-facing verandas. Its strategic placement within walking distance of the beach and Kolonakiou's amenities provides easy access to both the city center and the hi...