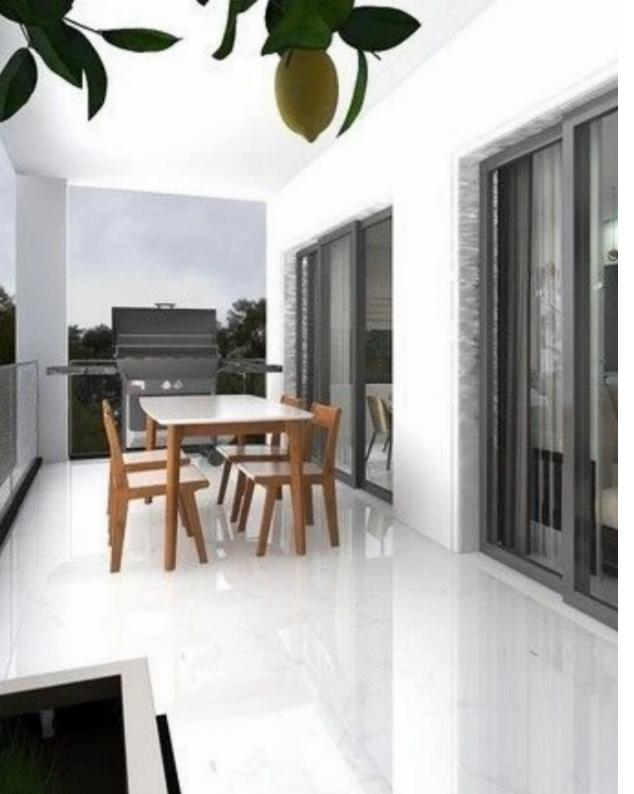

Available from: 2024-04-23

Offered at: 3,00

ype: **Apartment** 

Veranda: 20 sqm m²

The apartments boast a chic, contemporary design fashioned from top-tier materials, ensuring a modern, minimalist allure. Each residence comes fully furnished and equipped, showcasing an open-plan kitchen and living area, a master bedroom paired with an en-suite bathroom, and an additional family bathroom. For added convenience, ground-floor storage rooms, averaging 4 square meters each, have been allocated to every apartment. Nestled in a serene residential locale, this property offers breathtaking sea vistas from all front-facing verandas. Its strategic placement within walking distance of the beach and Kolonakiou's amenities provides easy access to both the city center and the hi...