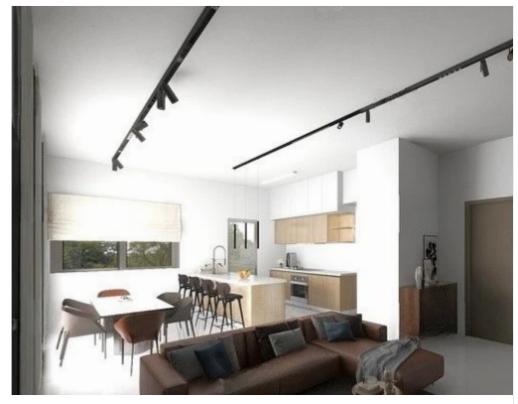

Available from: 2024-04-23

Offered at: 3,00

ype: **Apartment** 

Veranda: 20 sqm m²

The apartments boast a chic, contemporary design fashioned from top-tier materials, ensuring a modern, minimalist allure. Each residence comes fully furnished and equipped, showcasing an open-plan kitchen and living area, a master bedroom paired with an en-suite bathroom, and an additional family bathroom. For added convenience, ground-floor storage rooms, averaging 4 square meters each, have been allocated to every apartment. Nestled in a serene residential locale, this property offers breathtaking sea vistas from all front-facing verandas. Its strategic placement within walking distance of the beach and Kolonakiou's amenities provides easy access to both the city center and the hi...