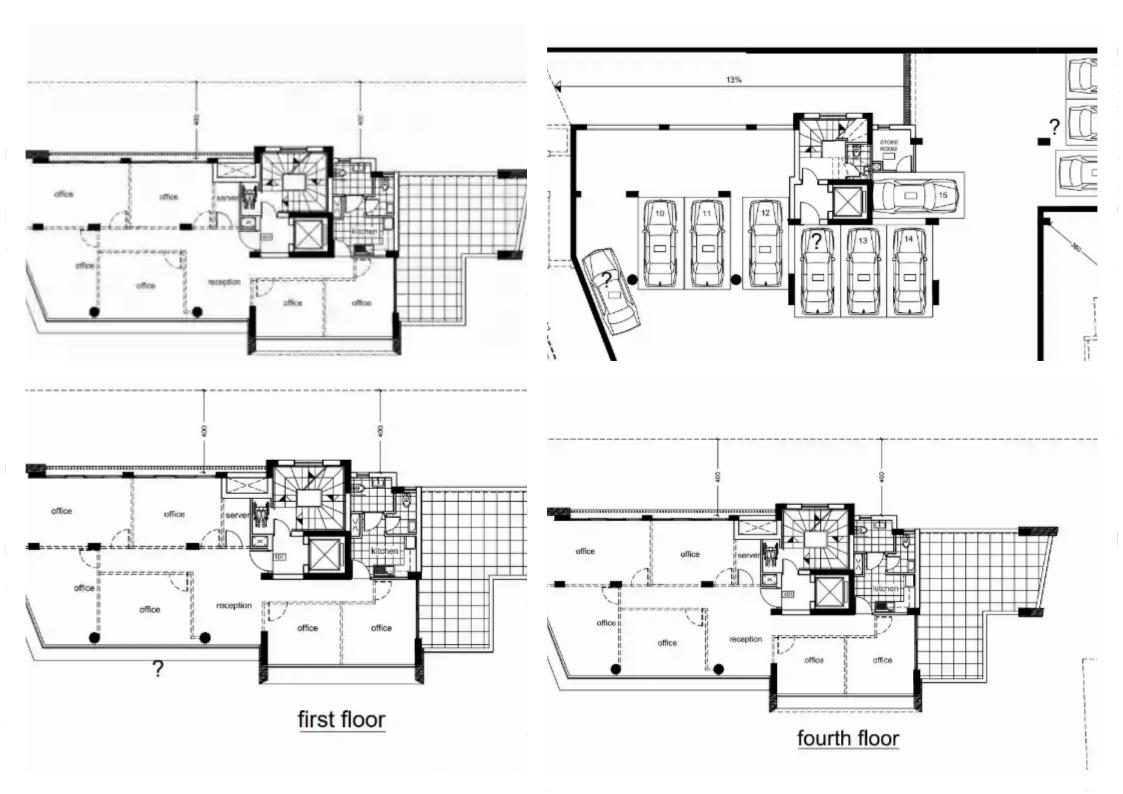

## bedrooms, 725 sq.m.

Limassol, Oval-Kean-Nero-Cafe-Dassoudi-Park-Lidl-Fragk-Agios-Athanasios-4103 , Cyprus

**Offered at:** € 5,200,000

Estate ID: 29451

Ref: J3830L1393

first floor

from 5,200,000 to 8,500,000 euro +VAT OFFICES UNDER STUDY An Office Tower under study at Ay. Athanasios Area, centrally located, with quick access to the highway and a 1-minute drive from the sea. The project comprises of a basement, a ground floor with lobby area at the entrance, and 4 typical floors. A roof garden area will also be available for the occupants, to network, relax and enjoy the view. Each floor is 181.30m2 with 42.18m2 covered veranda. Each floor includes 6 offices and a reception area. TOTAL COVERED AREA : 1.334.59 Office Covered Area: 725,20m2 Covered Veranda: 168.72m2 Basement Area: 440.67 m2 Covered Parking area: 22 parking spaces...