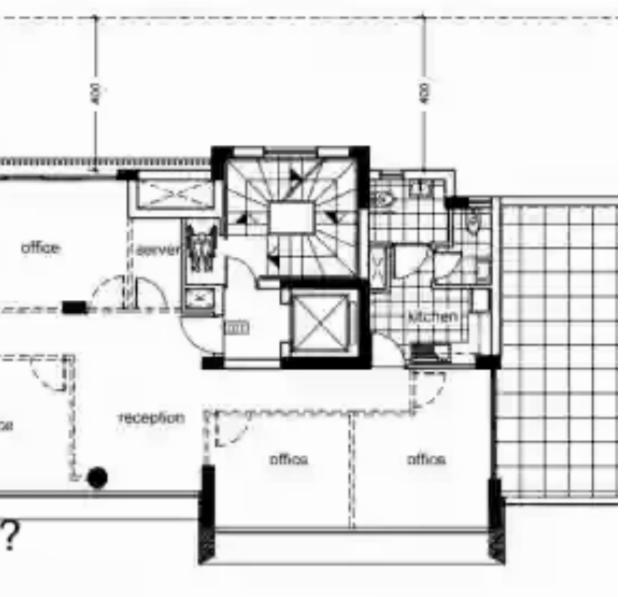

## bedrooms, 725 sq.m.

Limassol, Oval-Kean-Nero-Cafe-Dassoudi-Park-Lidl-Fragk-Agios-Athanasios-4103 , Cyprus

**Offered at:** € 5,200,000

Estate ID: 29451

Ref: J3830L1393

first floor

from 5,200,000 to 8,500,000 euro +VAT OFFICES UNDER STUDY An Office Tower under study at Ay. Athanasios Area, centrally located, with quick access to the highway and a 1-minute drive from the sea. The project comprises of a basement, a ground floor with lobby area at the entrance, and 4 typical floors. A roof garden area will also be available for the occupants, to network, relax and enjoy the view. Each floor is 181.30m2 with 42.18m2 covered veranda. Each floor includes 6 offices and a reception area. TOTAL COVERED AREA : 1.334.59 Office Covered Area: 725,20m2 Covered Veranda: 168.72m2 Basement Area: 440.67 m2 Covered Parking area: 22 parking spaces...