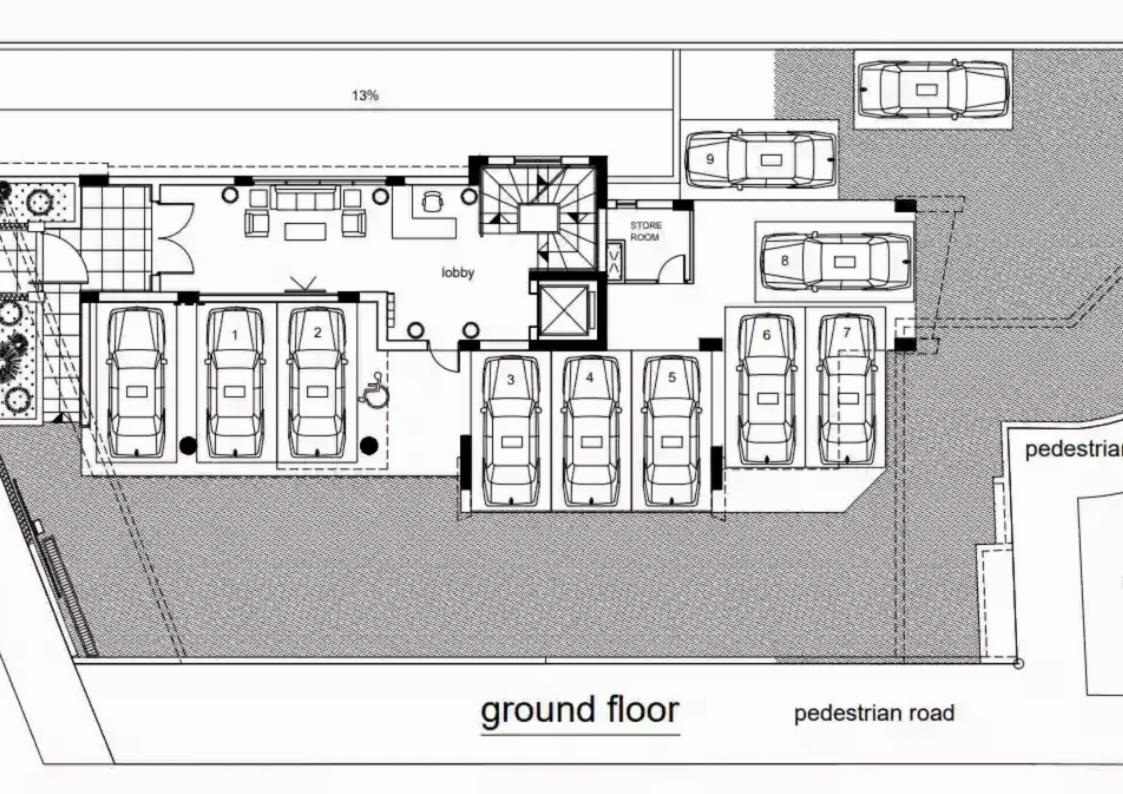

## bedrooms, 725 sq.m.

Limassol, Oval-Kean-Nero-Cafe-Dassoudi-Park-Lidl-Fragk-Agios-Athanasios-4103 , Cyprus

**Offered at:** € 5,200,000

Estate ID: 29451

Ref: J3830L1393

first floor

from 5,200,000 to 8,500,000 euro +VAT OFFICES UNDER STUDY An Office Tower under study at Ay. Athanasios Area, centrally located, with quick access to the highway and a 1-minute drive from the sea. The project comprises of a basement, a ground floor with lobby area at the entrance, and 4 typical floors. A roof garden area will also be available for the occupants, to network, relax and enjoy the view. Each floor is 181.30m2 with 42.18m2 covered veranda. Each floor includes 6 offices and a reception area. TOTAL COVERED AREA : 1.334.59 Office Covered Area: 725,20m2 Covered Veranda: 168.72m2 Basement Area: 440.67 m2 Covered Parking area: 22 parking spaces...