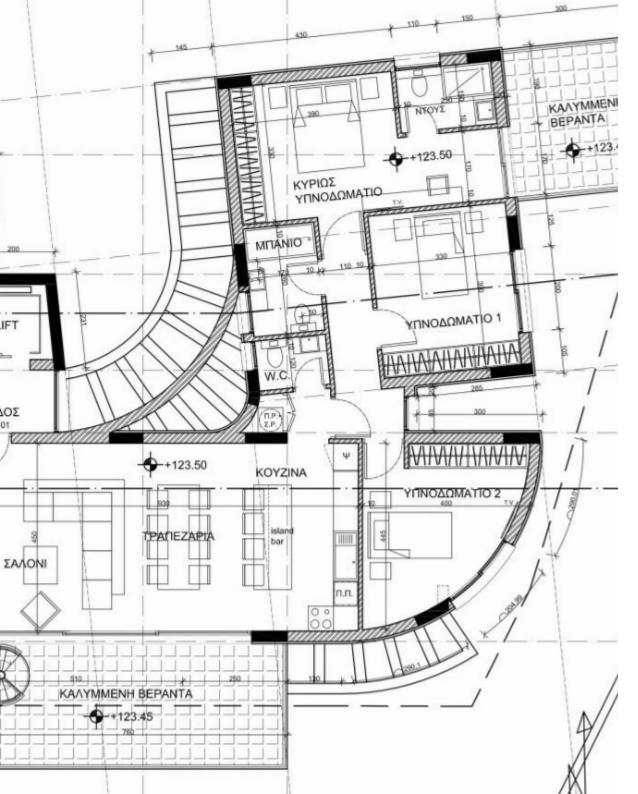

## 3 bedrooms, 121 sq.m.

Limassol, Panthea-Mesa-Geitonia-4007, Cyprus

**Offered at:** € 1,150,000

**Estate ID:** 29460

**Ref:** J3826L1382

NET internal area: 121

Bathrooms: 2

Bedrooms: 3

Parking spaces: 1 cars

Available from: 2024-04-23

Offered at: 1,150,000

Гуре: **Apartmen**t

Veranda: 33 m²

Welcome to the epitome of luxury and sophistication—Apartment 401, residing majestically on the fourth floor of this distinguished development.

Spanning an expansive internal covered area of 121.50 square meters, Apartment 401 is meticulously crafted to exude elegance and functionality in every corner. Step onto the capacious 33.75 square meter balcony and be mesmerized by the captivating panoramic views, seamlessly blending the city's beauty with the horizon beyond. Distinguishing itself from the previous apartments, Apartment 401 boasts a grandeur unparalleled—a private roof garden spanning an impressive 82.20 square meters. This exclusive space elevates the living experience, off...