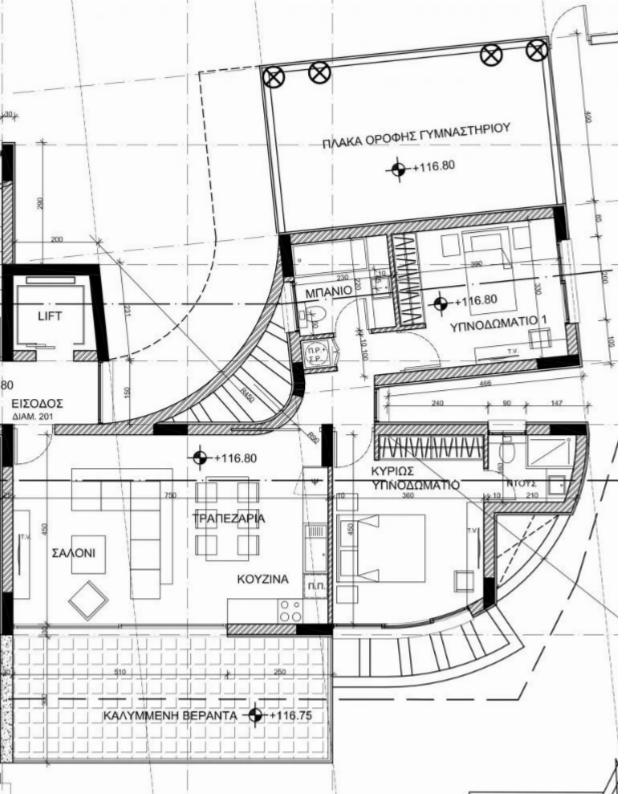

## 2 bedrooms, 90 sq.m.

Limassol, Panthea-Mesa-Geitonia-4007, Cyprus

**Offered at:** € 450,000

**Estate ID:** 29461

**Ref:** J3826L1380

NET internal area: 90

Bathrooms: 2

Bedrooms: 2

Parking spaces: 1 cars

Available from: 2024-04-23

Offered at: 450,000

Type: **Apartment** 

Veranda: 22 m²

Introducing Flat 201, an epitome of modern elegance and comfort, nestled on the second floor of this prestigious development. Boasting meticulous design and thoughtful allocation of space, this residence offers a refined living experience in the heart of Limassol. This two-bedroom apartment spans across an internal covered area of 90.13 square meters, seamlessly blending sophistication with functionality. Step onto the balcony, spanning 22.80 square meters, and be captivated by the panoramic views extending across the cityscape, inviting you to indulge in the beauty that Limassol has to offer. The total square meterage of this residence culminates at 137.33, creating a spacious and com...