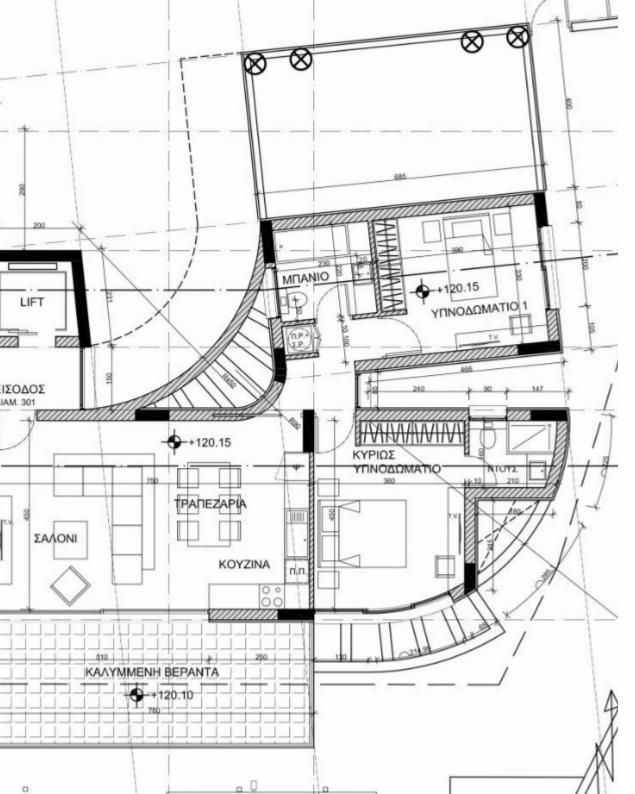

## 2 bedrooms, 90 sq.m.

Limassol, Panthea-Mesa-Geitonia-4007, Cyprus

**Offered at:** € 475,000

**Estate ID:** 29462

**Ref:** J3826L1381

NET internal area: 90

Bathrooms: 2

Bedrooms: 2

Parking spaces: 1 cars

Available from: 2024-04-23

Offered at: **475,00**0

Type: **Apartment** 

Veranda: 22 m²

Step into the pinnacle of luxury living with Apartment 301, situated on the illustrious third floor of this prestigious development. Offering a harmonious blend of style, functionality, and breathtaking views, this two-bedroom residence redefines sophisticated urban living in Limassol. Spanning an internal covered area of 90.13 square meters, Apartment 301 is meticulously designed to offer a seamless flow of space, ensuring both comfort and elegance. Embrace the allure of the city from the spacious 22.80 square meter balcony, a sanctuary that invites relaxation amidst panoramic vistas stretching across Limassol's landscape. Included is a covered private parking spot, offering both conv...