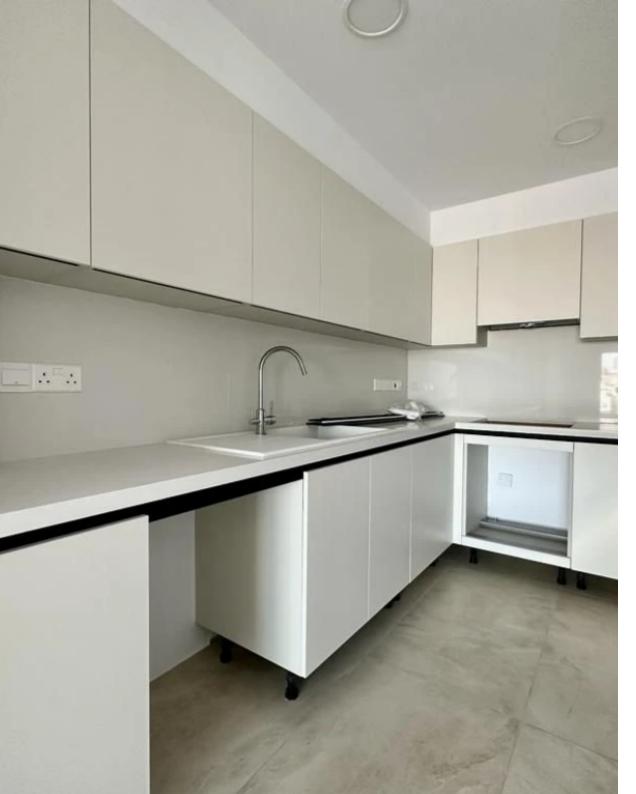

Parking spaces: 1 cars

Available from: 2024-04-23

Offered at: **340,000** 

Type: **Apartment** 

Veranda: 15 sqm m²

ONLY ONE UNIT REMAINING – AVAILABLE FOR IMMEDIATE DELIVERY! Discover this 2-bedroom ground floor apartment featuring a private yard for €355,000 + VAT. Totaling 143 sqm: Internal area: 101 sqm Covered Veranda: 80 sqm Uncovered Veranda: 10 sqm Yard/Parking: 5 sqm Total: 143 sqm This price encompasses exclusive offerings such as Photovoltaic Panels, a Pergola, and 1 storage room – all included!...