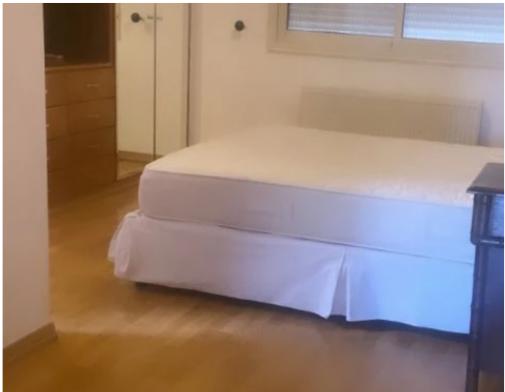

Available from: 2024-04-23

Offered at: 2,00

Гуре: **Apartment** 

Property area: 120 m² Pets: Not allowed Type: Apartment Floor: 2nd Parking: Covered Furnishing: Fully Furnished Included: Elevator, Balcony, Storage room Air conditioning: Full, all rooms Construction year: 2015 Energy Efficiency: A Bedrooms: 3 Bathrooms: 2 Flat Large 2-3 bedroom 2nd floor apartment for rent in a very central convenient location in Limassol - kapsalos. Within walking distance you can find Supermarkets, schools, Banks, parks and other shops. The property consists of large open plan kitchen - dining - living area, 2 double bedrooms, 2 bathrooms(en suite)and 1 large Balcony. The apartment full aircondition. The apartment is full furnished. It also comes with p...