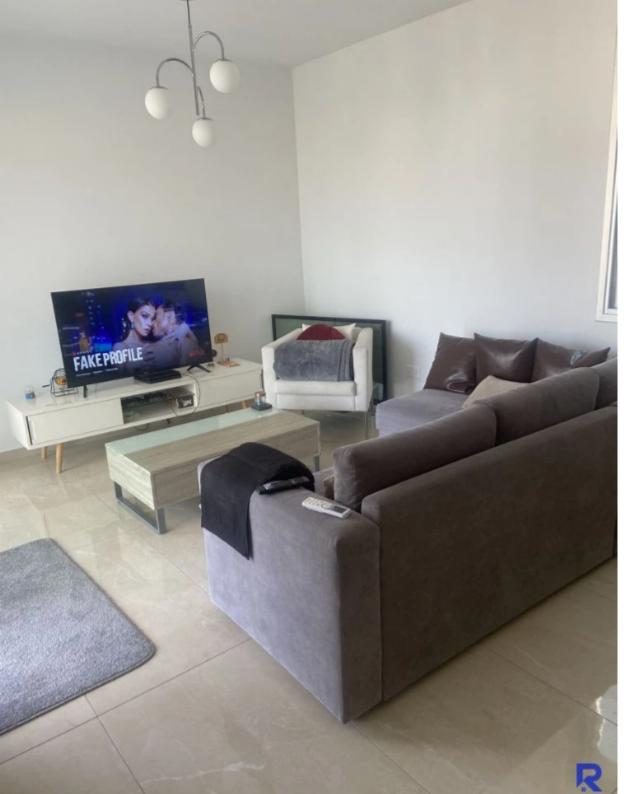

Available from: 2024-04-23

Offered at: 2,00

Гуре: **Apartment** 

Property area: 120 m² Pets: Not allowed Type: Apartment Floor: 2nd Parking: Covered Furnishing: Fully Furnished Included: Elevator, Balcony, Storage room Air conditioning: Full, all rooms Construction year: 2015 Energy Efficiency: A Bedrooms: 3 Bathrooms: 2 Flat Large 2-3 bedroom 2nd floor apartment for rent in a very central convenient location in Limassol - kapsalos. Within walking distance you can find Supermarkets, schools, Banks, parks and other shops. The property consists of large open plan kitchen - dining - living area, 2 double bedrooms, 2 bathrooms(en suite)and 1 large Balcony. The apartment full aircondition. The apartment is full furnished. It also comes with p...