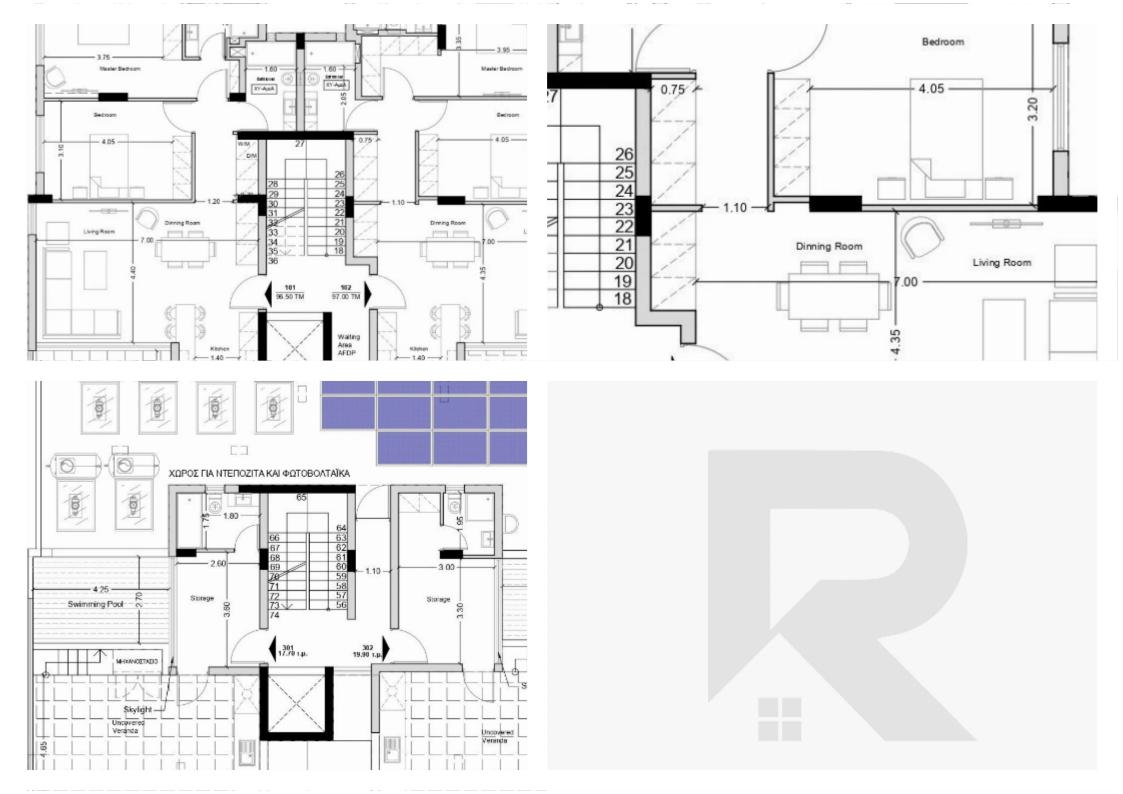

## 2 bedrooms, 97 sq.m.

Limassol, Kodobathkia-Mesa-Geitonia-4001, Cyprus

**Offered at:** €750,000

**Estate ID:** 29498

**Ref:** J3760L1374

Density: 0 %

Available from: 2024-04-23

Offered at: **750,00**0

Type: Penthouse

Spacious 2-Bedroom Penthouse with Storage Room and Parking and rooftop This inviting 2-bedroom apartment offers a comfortable internal covered area of 97 m², providing ample space for living and relaxation. Additionally, it comes with a convenient storage room measuring 15 m². For added convenience, the apartment includes one designated parking space, ensuring hassle-free parking for residents. Discover the perfect blend of comfort and functionality in this well-appointed property....