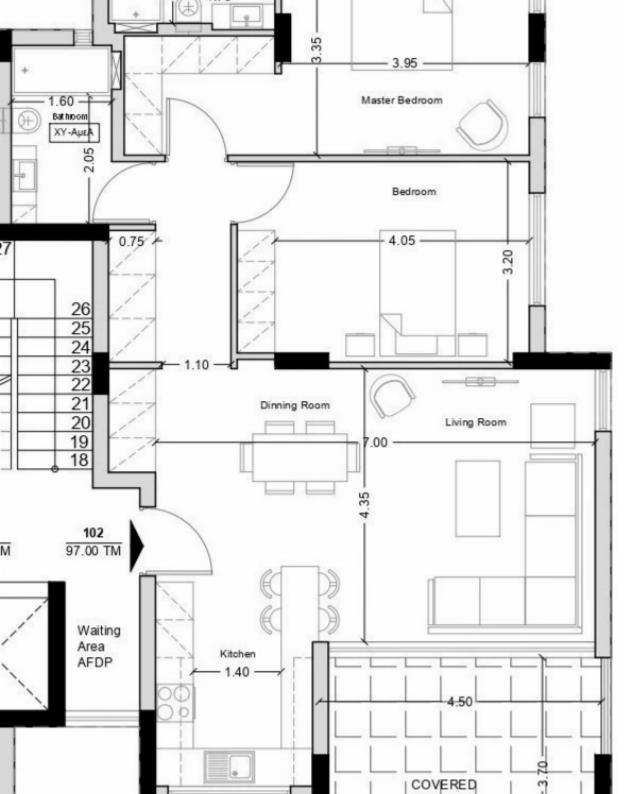

## 2 bedrooms, 97 sq.m.

Limassol, Kodobathkia-Mesa-Geitonia-4001, Cyprus

**Offered at:** €750,000

**Estate ID:** 29498

**Ref:** J3760L1374

Density: 0 %

Available from: 2024-04-23

Offered at: **750,00**0

Type: Penthouse

Spacious 2-Bedroom Penthouse with Storage Room and Parking and rooftop This inviting 2-bedroom apartment offers a comfortable internal covered area of 97 m², providing ample space for living and relaxation. Additionally, it comes with a convenient storage room measuring 15 m². For added convenience, the apartment includes one designated parking space, ensuring hassle-free parking for residents. Discover the perfect blend of comfort and functionality in this well-appointed property....