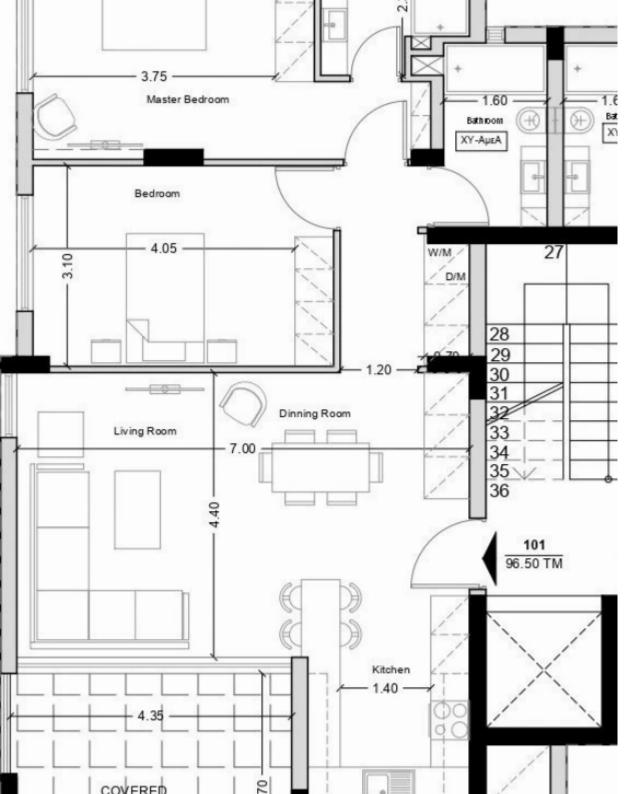

## 2 bedrooms, 96 sq.m.

Limassol, Kodobathkia-Mesa-Geitonia-4001, Cyprus

**Offered at:** €750,000

**Estate ID:** 29499

**Ref:** J3760L1373

Density: 0 %

Available from: 2024-04-23

Offered at: 750,00

Type: Penthouse

Spacious 2-Bedroom Penthouse with Storage Room and Parking and rooftop This inviting 2-bedroom apartment offers a comfortable internal covered area of 96 m², providing ample space for living and relaxation. Additionally, it comes with a convenient storage room measuring 12 m². For added convenience, the apartment includes one designated parking space, ensuring hassle-free parking for residents. Discover the perfect blend of comfort and functionality in this well-appointed property....