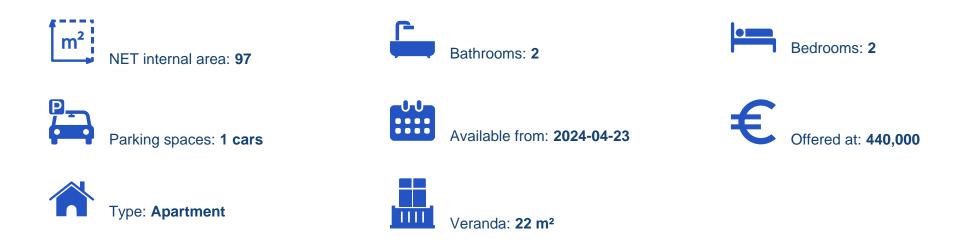

## 2 bedrooms, 97 sq.m.

Limassol, Kodobathkia-Mesa-Geitonia-4001, Cyprus

Offered at: € 440,000 Estate ID: 29501

Ref: J3760L1372

Spacious 2-Bedroom Apartment with Storage Room and Parking This inviting 2-bedroom apartment offers a comfortable internal covered area of 97 m<sup>2</sup>, providing ample space for living and relaxation. Additionally, it comes with a convenient storage room measuring 3 m<sup>2</sup>. For added convenience, the apartment includes one designated parking space, ensuring hassle-free parking for residents. Discover the perfect blend of comfort and functionality in this well-appointed property....