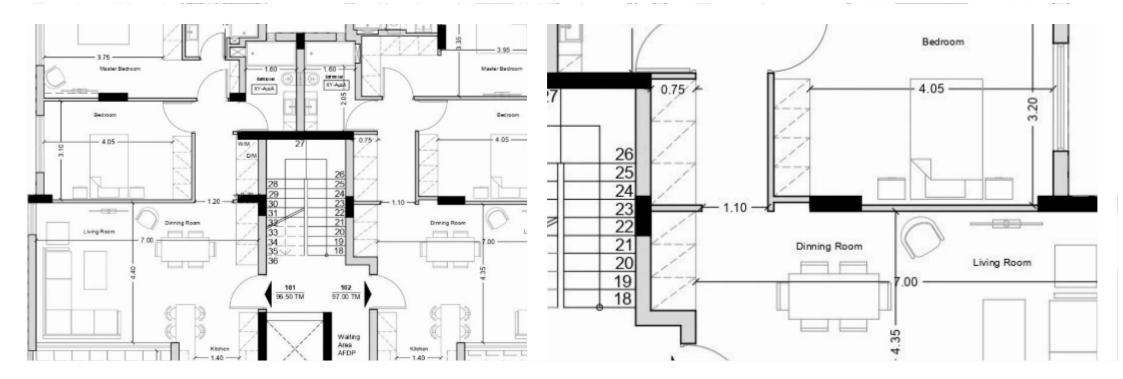

## 2 bedrooms, 97 sq.m.

Limassol, Kodobathkia-Mesa-Geitonia-4001, Cyprus

Offered at: € 440,000 Estate ID: 29501

Ref: J3760L1372

Spacious 2-Bedroom Apartment with Storage Room and Parking This inviting 2-bedroom apartment offers a comfortable internal covered area of 97 m<sup>2</sup>, providing ample space for living and relaxation. Additionally, it comes with a convenient storage room measuring 3 m<sup>2</sup>. For added convenience, the apartment includes one designated parking space, ensuring hassle-free parking for residents. Discover the perfect blend of comfort and functionality in this well-appointed property....