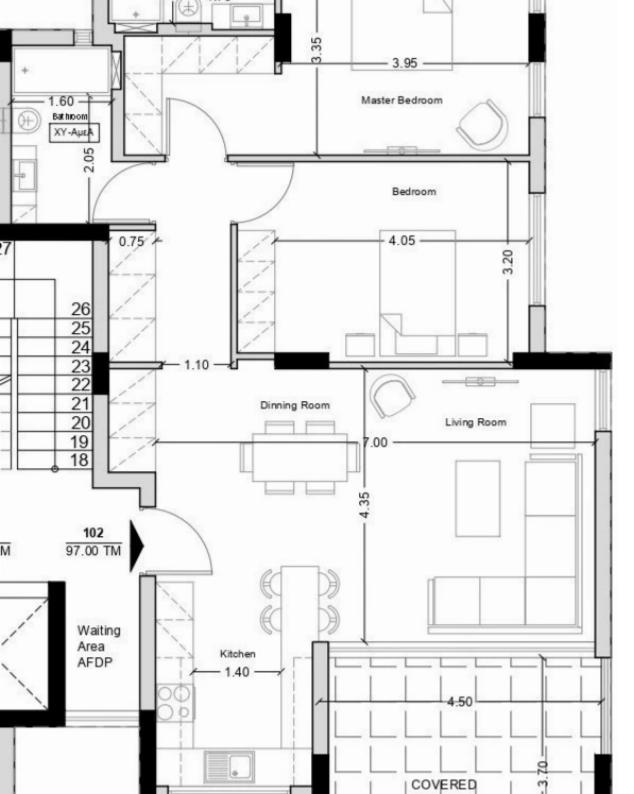

## 2 bedrooms, 97 sq.m.

Limassol, Kodobathkia-Mesa-Geitonia-4001, Cyprus

Offered at: € 440,000 Estate ID: 29501

Ref: J3760L1372

Spacious 2-Bedroom Apartment with Storage Room and Parking This inviting 2-bedroom apartment offers a comfortable internal covered area of 97 m<sup>2</sup>, providing ample space for living and relaxation. Additionally, it comes with a convenient storage room measuring 3 m<sup>2</sup>. For added convenience, the apartment includes one designated parking space, ensuring hassle-free parking for residents. Discover the perfect blend of comfort and functionality in this well-appointed property....