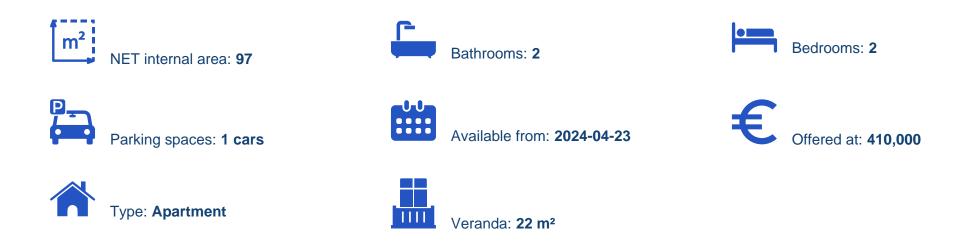

## 2 bedrooms, 97 sq.m.

Limassol, Kodobathkia-Mesa-Geitonia-4001, Cyprus

Offered at: €410,000 Estate ID: 29502 Ref: J3760L1370

Spacious 2-Bedroom Apartment with Storage Room and Parking This inviting 2-bedroom apartment offers a comfortable internal covered area of 97 m<sup>2</sup>, providing ample space for living and relaxation. Additionally, it comes with a convenient storage room measuring 3 m<sup>2</sup>. For added convenience, the apartment includes one designated parking space, ensuring hassle-free parking for residents. Discover the perfect blend of comfort and functionality in this well-appointed property....