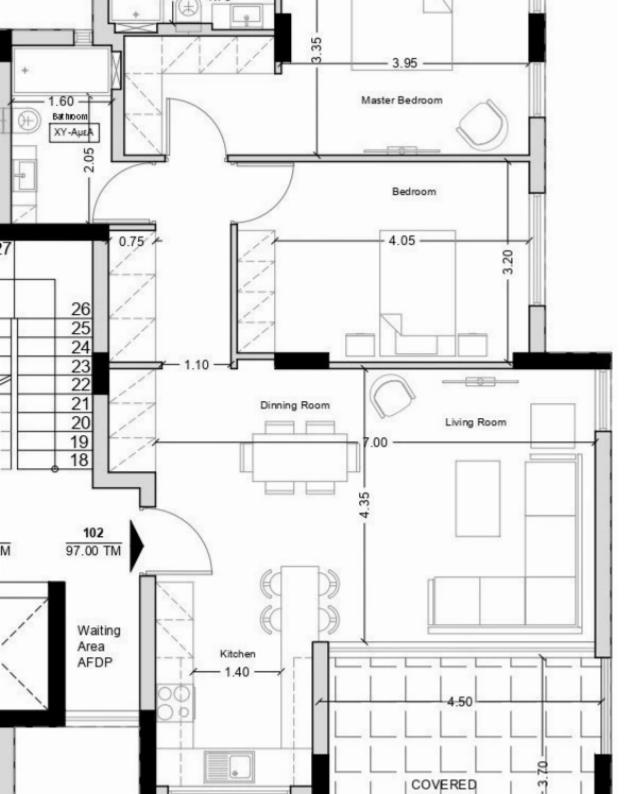

## 2 bedrooms, 97 sq.m.

Limassol, Kodobathkia-Mesa-Geitonia-4001, Cyprus

Offered at: €410,000 Estate ID: 29502 Ref: J3760L1370

Spacious 2-Bedroom Apartment with Storage Room and Parking This inviting 2-bedroom apartment offers a comfortable internal covered area of 97 m<sup>2</sup>, providing ample space for living and relaxation. Additionally, it comes with a convenient storage room measuring 3 m<sup>2</sup>. For added convenience, the apartment includes one designated parking space, ensuring hassle-free parking for residents. Discover the perfect blend of comfort and functionality in this well-appointed property....