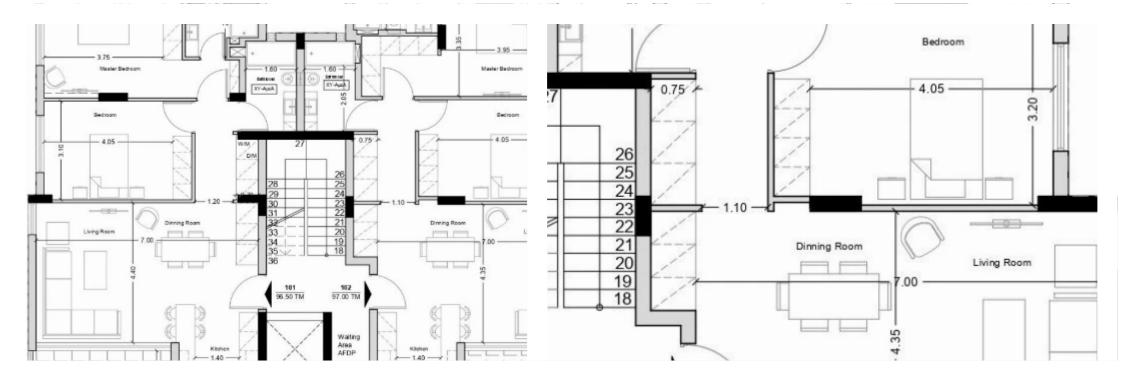

## 2 bedrooms, 97 sq.m.

Limassol, Kodobathkia-Mesa-Geitonia-4001, Cyprus

Offered at: €410,000 Estate ID: 29502 Ref: J3760L1370

Spacious 2-Bedroom Apartment with Storage Room and Parking This inviting 2-bedroom apartment offers a comfortable internal covered area of 97 m<sup>2</sup>, providing ample space for living and relaxation. Additionally, it comes with a convenient storage room measuring 3 m<sup>2</sup>. For added convenience, the apartment includes one designated parking space, ensuring hassle-free parking for residents. Discover the perfect blend of comfort and functionality in this well-appointed property....