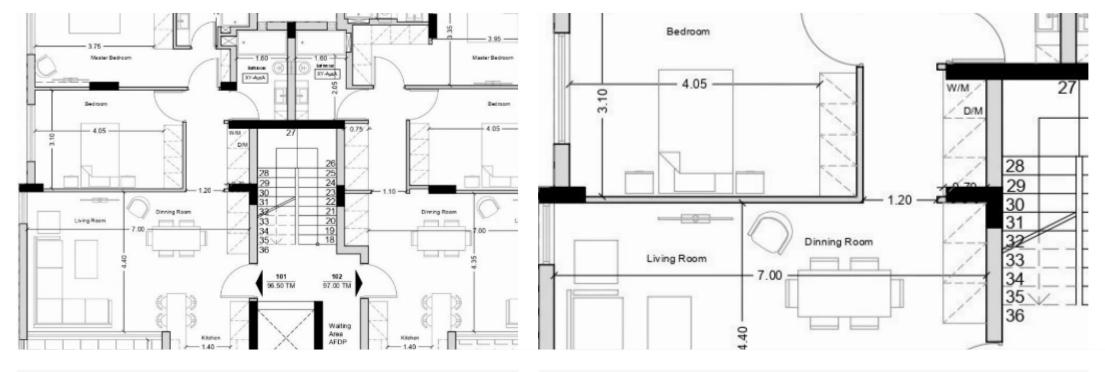

## 2 bedrooms, 96 sq.m.

Limassol, Kodobathkia-Mesa-Geitonia-4001, Cyprus

**Offered at:** €410,000

**Estate ID:** 29503

**Ref:** J3760L1369

NET internal area: 96

Bathrooms: 2

Bedrooms: 2

Parking spaces: 1 cars

Available from: 2024-04-23

Offered at: **410,000** 

Type: **Apartment** 

Veranda: 25 m²

Spacious 2-Bedroom Apartment with Storage Room and Parking This inviting 2-bedroom apartment offers a comfortable internal covered area of 96.50 m², providing ample space for living and relaxation. Additionally, it comes with a convenient storage room measuring 3.40 m². For added convenience, the apartment includes one designated parking space, ensuring hassle-free parking for residents. Discover the perfect blend of comfort and functionality in this well-appointed property....