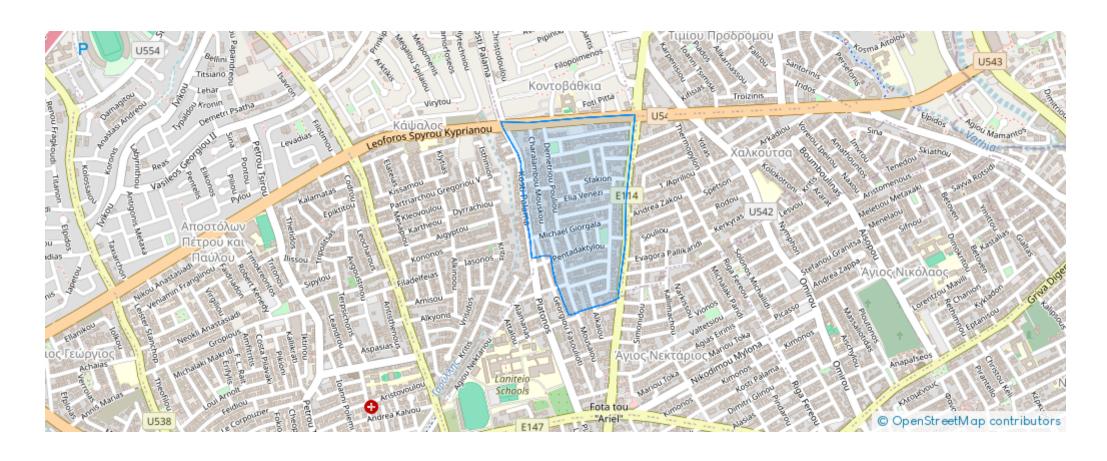

bathkia-Mesa-Geitonia-4001, Cyprus

**Offered at:** €410,000

**Estate ID:** 29503

**Ref:** J3760L1369









NET internal area: 96



Bathrooms: 2



Bedrooms: 2



Parking spaces: 1 cars



Available from: 2024-04-23



Offered at: **410,000** 



Type: **Apartment** 



Veranda: 25 m²

Spacious 2-Bedroom Apartment with Storage Room and Parking This inviting 2-bedroom apartment offers a comfortable internal covered area of 96.50 m², providing ample space for living and relaxation. Additionally, it comes with a convenient storage room measuring 3.40 m². For added convenience, the apartment includes one designated parking space, ensuring hassle-free parking for residents. Discover the perfect blend of comfort and functionality in this well-appointed property....

## **Estate on map:**