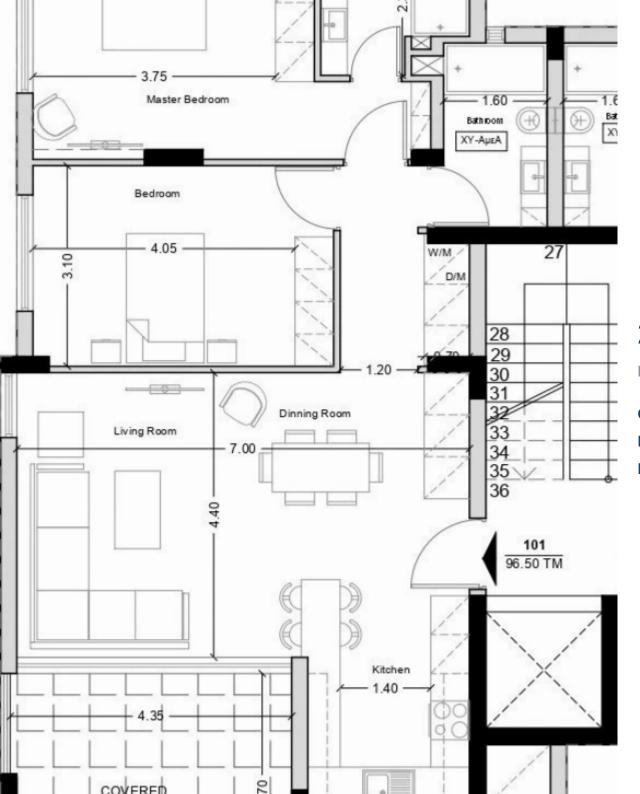

## 2 bedrooms, 96 sq.m.

Limassol, Kodobathkia-Mesa-Geitonia-4001, Cyprus

**Offered at:** €410,000

**Estate ID:** 29503

**Ref:** J3760L1369

NET internal area: 96

Bathrooms: 2

Bedrooms: 2

Parking spaces: 1 cars

Available from: 2024-04-23

Offered at: **410,000** 

Type: **Apartment** 

Veranda: 25 m²

Spacious 2-Bedroom Apartment with Storage Room and Parking This inviting 2-bedroom apartment offers a comfortable internal covered area of 96.50 m², providing ample space for living and relaxation. Additionally, it comes with a convenient storage room measuring 3.40 m². For added convenience, the apartment includes one designated parking space, ensuring hassle-free parking for residents. Discover the perfect blend of comfort and functionality in this well-appointed property....