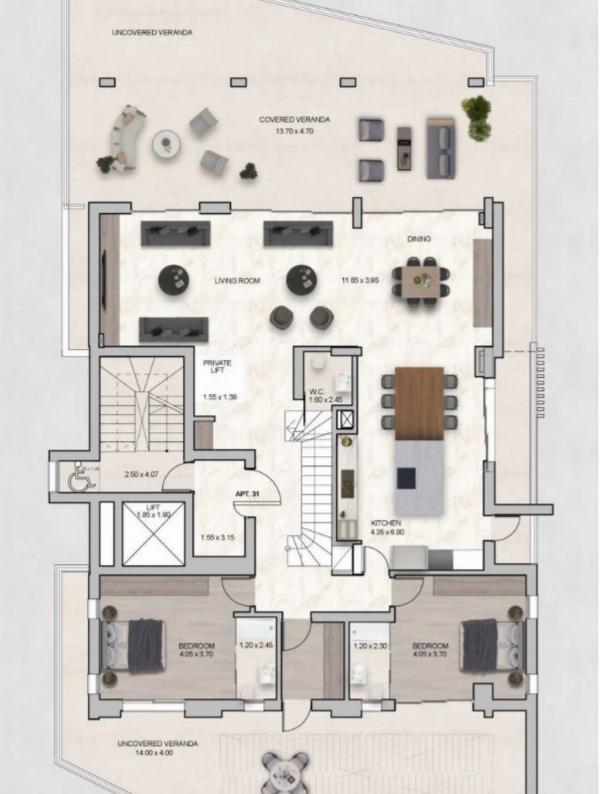

## 4 bedrooms, 221 sq.m.

Limassol, Linopetra-School-Agios-Stylianos-Agios-Athanasios-4102 , Cyprus

**Offered at:** €2,200,000

**Estate ID:** 29517

**Ref:** J3741L1356

Density: 0 %

Available from: 2024-04-23

Offered at: 2,200,000

Type: Penthouse

Step into the world of luxurious duplex living. This remarkable 4-bedroom gem boasts an expansive 221 sq.m of internal space, thoughtfully designed to accommodate your lifestyle. To elevate your outdoor experience, it features a generous 115 sq.m of covered and 71 uncovered verandas, creating a harmonious blend of indoor and outdoor living. Enhancing your convenience, this duplex includes a 10 sq.m storage room, providing the perfect solution for your storage needs. Don't miss the chance to make this exceptional property your own....