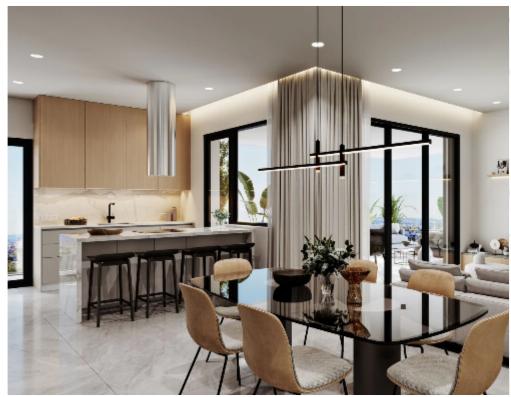

Offered at: 2,200,000

Type: Penthouse

Step into the world of luxurious duplex living. This remarkable 4-bedroom gem boasts an expansive 221 sq.m of internal space, thoughtfully designed to accommodate your lifestyle. To elevate your outdoor experience, it features a generous 115 sq.m of covered and 71 uncovered verandas, creating a harmonious blend of indoor and outdoor living. Enhancing your convenience, this duplex includes a 10 sq.m storage room, providing the perfect solution for your storage needs. Don't miss the chance to make this exceptional property your own....