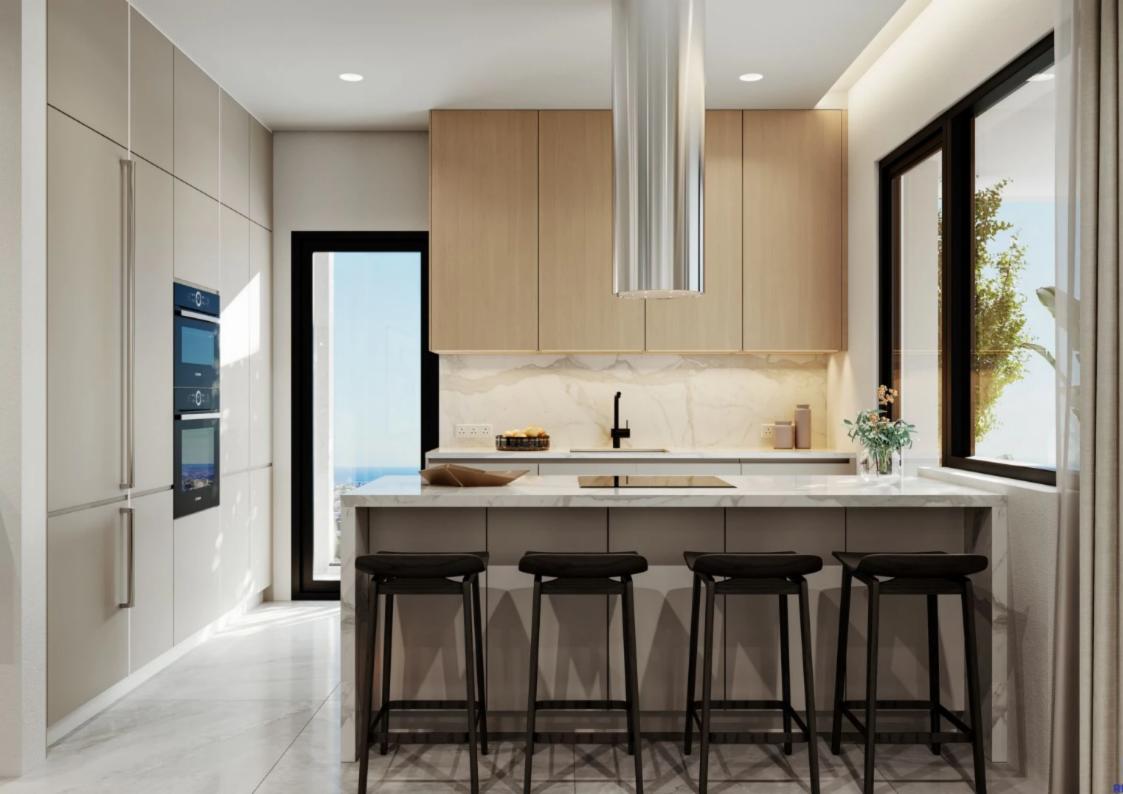

Offered at: 2,200,000

Type: Penthouse

Step into the world of luxurious duplex living. This remarkable 4-bedroom gem boasts an expansive 221 sq.m of internal space, thoughtfully designed to accommodate your lifestyle. To elevate your outdoor experience, it features a generous 115 sq.m of covered and 71 uncovered verandas, creating a harmonious blend of indoor and outdoor living. Enhancing your convenience, this duplex includes a 10 sq.m storage room, providing the perfect solution for your storage needs. Don't miss the chance to make this exceptional property your own....