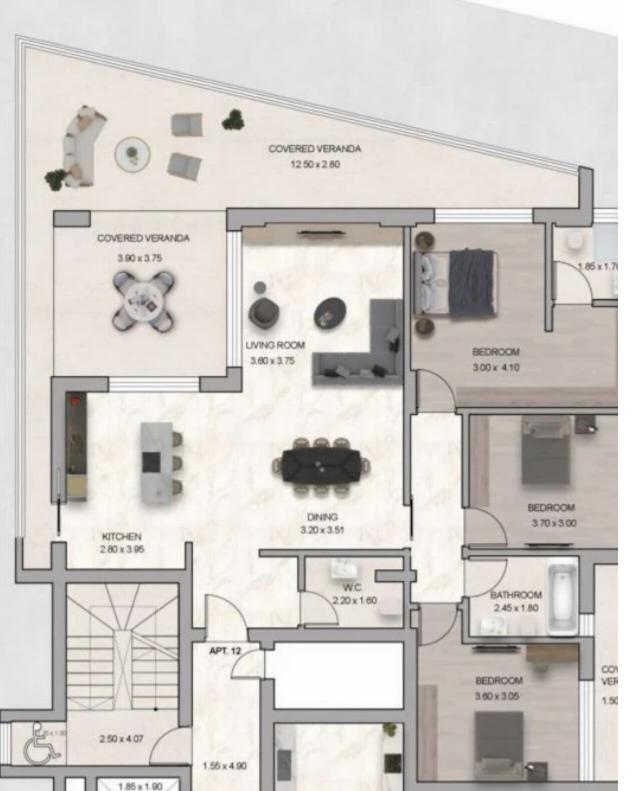

## 3 bedrooms, 118 sq.m.

Limassol, Linopetra-School-Agios-Stylianos-Agios-Athanasios-4102, Cyprus

**Offered at:** €630,000

**Estate ID:** 29518

**Ref:** J3741L1355

NET internal area: 118

Bathrooms: 2

Bedrooms: 3

Parking spaces: 1 cars

Available from: 2024-04-23

Offered at: 630,000

Type: Apartment

Veranda: 59 m²

Unveil a spacious 3-bedroom gem featuring 118 sq.m of internal space, complemented by a generous 59 sq.m of covered veranda. To top it off, you'll have 6 sq.m of storage room, enhancing your living experience. The common areas, totaling 17 sq.m, create a welcoming ambiance for all residents....