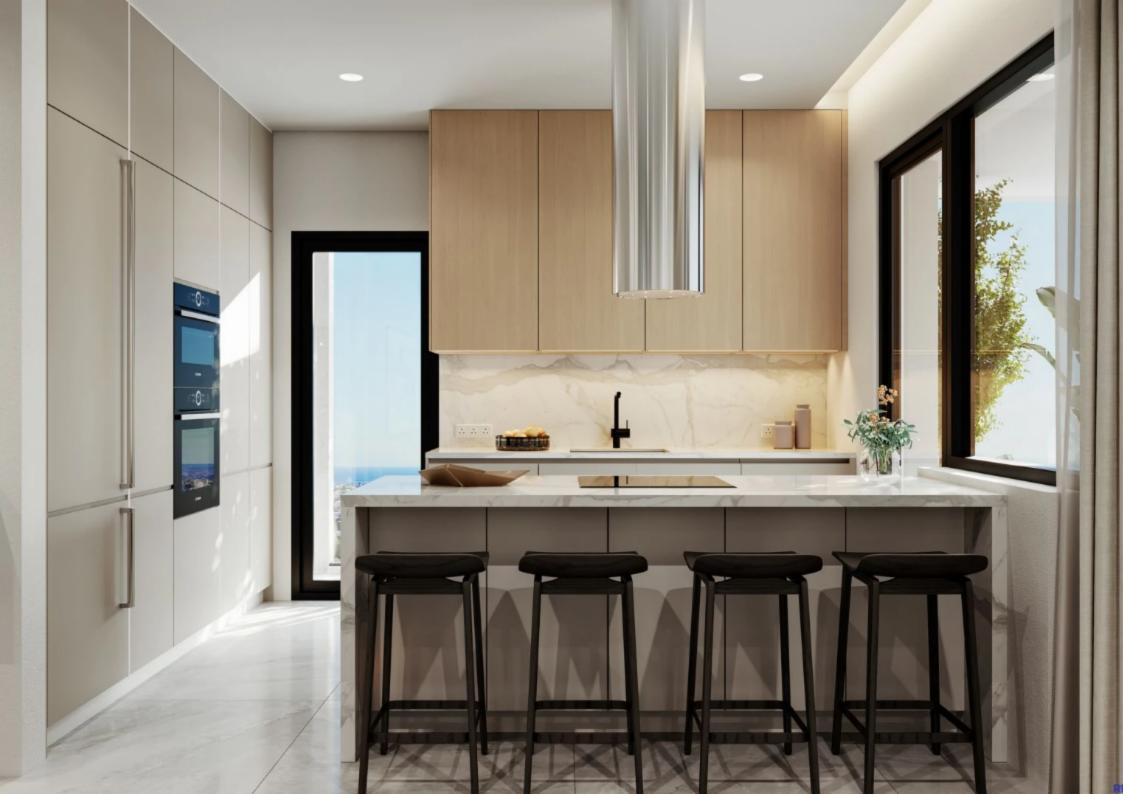

Parking spaces: 1 cars

Available from: 2024-04-23

Offered at: 630,000

Type: Apartment

Veranda: 59 m²

Unveil a spacious 3-bedroom gem featuring 118 sq.m of internal space, complemented by a generous 59 sq.m of covered veranda. To top it off, you'll have 6 sq.m of storage room, enhancing your living experience. The common areas, totaling 17 sq.m, create a welcoming ambiance for all residents....