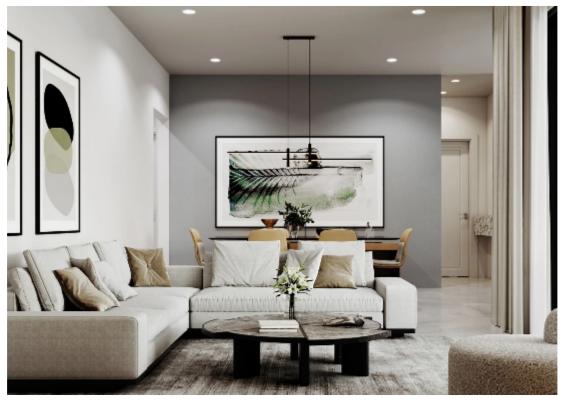

Parking spaces: 1 cars

Available from: 2024-04-23

Offered at: 630,000

Type: Apartment

Veranda: 59 m²

Unveil a spacious 3-bedroom gem featuring 118 sq.m of internal space, complemented by a generous 59 sq.m of covered veranda. To top it off, you'll have 6 sq.m of storage room, enhancing your living experience. The common areas, totaling 17 sq.m, create a welcoming ambiance for all residents....