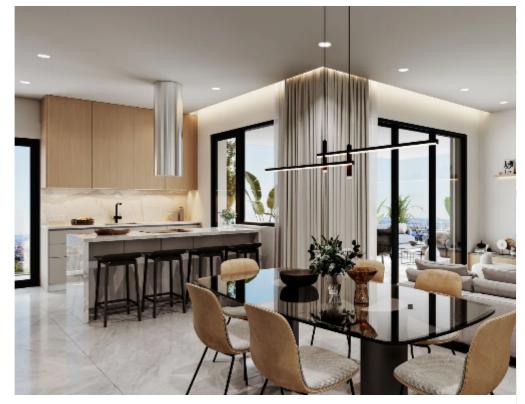

## 3 bedrooms, 118 sq.m.

Limassol, Linopetra-School-Agios-Stylianos-Agios-Athanasios-4102, Cyprus

**Offered at:** €630,000

**Estate ID:** 29518

**Ref:** J3741L1355

NET internal area: 118

Bathrooms: 2

Bedrooms: 3

Parking spaces: 1 cars

Available from: 2024-04-23

Offered at: 630,000

Type: Apartment

Veranda: 59 m²

Unveil a spacious 3-bedroom gem featuring 118 sq.m of internal space, complemented by a generous 59 sq.m of covered veranda. To top it off, you'll have 6 sq.m of storage room, enhancing your living experience. The common areas, totaling 17 sq.m, create a welcoming ambiance for all residents....