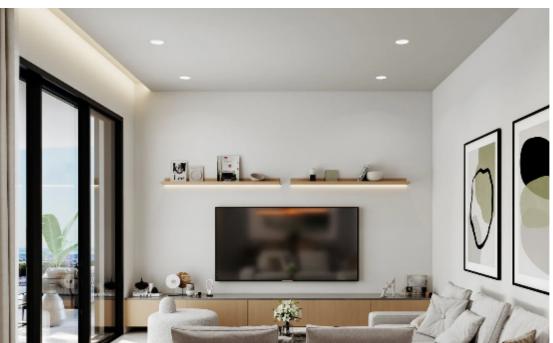

## 3 bedrooms, 118 sq.m.

Limassol, Linopetra-School-Agios-Stylianos-Agios-Athanasios-4102, Cyprus

**Offered at:** €630,000

**Estate ID:** 29518

**Ref:** J3741L1355

NET internal area: 118

Bathrooms: 2

Bedrooms: 3

Parking spaces: 1 cars

Available from: 2024-04-23

Offered at: 630,000

Type: Apartment

Veranda: 59 m²

Unveil a spacious 3-bedroom gem featuring 118 sq.m of internal space, complemented by a generous 59 sq.m of covered veranda. To top it off, you'll have 6 sq.m of storage room, enhancing your living experience. The common areas, totaling 17 sq.m, create a welcoming ambiance for all residents....