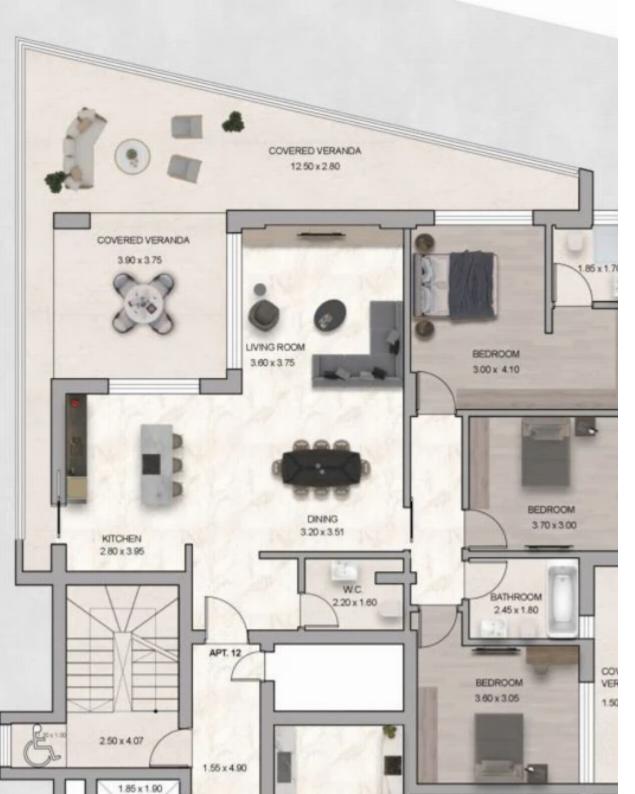

## 3 bedrooms, 118 sq.m.

Limassol, Linopetra-School-Agios-Stylianos-Agios-Athanasios-4102 , Cyprus

**Offered at:** €600,000

**Estate ID:** 29520

**Ref:** J3741L1353

NET internal area: 118

Bathrooms: 2

Bedrooms: 3

Parking spaces: 1 cars

Available from: 2024-04-23

Offered at: **600,000** 

Type: Apartment

Veranda: 59 m²

Unveil a spacious 3-bedroom gem featuring 118 sq.m of internal space, complemented by a generous 59 sq.m of covered veranda. To top it off, you'll have 6 sq.m of storage room, enhancing your living experience. The common areas, totaling 17 sq.m, create a welcoming ambiance for all residents....