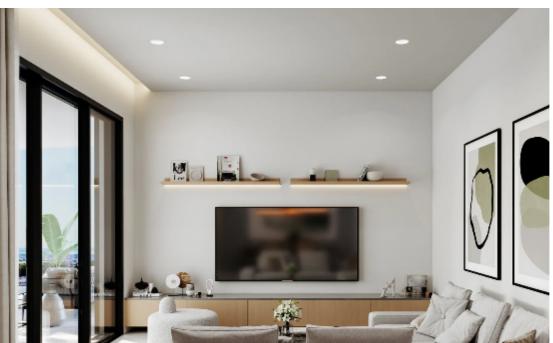

Parking spaces: 1 cars

Available from: 2024-04-23

Offered at: **600,000** 

Type: Apartment

Veranda: 59 m²

Unveil a spacious 3-bedroom gem featuring 118 sq.m of internal space, complemented by a generous 59 sq.m of covered veranda. To top it off, you'll have 6 sq.m of storage room, enhancing your living experience. The common areas, totaling 17 sq.m, create a welcoming ambiance for all residents....