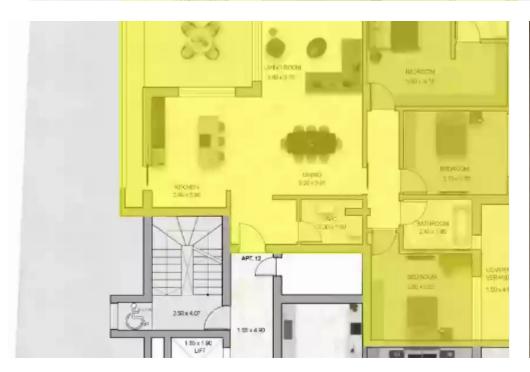

## 3 bedrooms, 118 sq.m.

Limassol, Linopetra-School-Agios-Stylianos-Agios-Athanasios-4102 , Cyprus

**Offered at:** €600,000

**Estate ID:** 29520

**Ref:** J3741L1353

NET internal area: 118

Bathrooms: 2

Bedrooms: 3

Parking spaces: 1 cars

Available from: 2024-04-23

Offered at: **600,000** 

Type: Apartment

Veranda: 59 m²

Unveil a spacious 3-bedroom gem featuring 118 sq.m of internal space, complemented by a generous 59 sq.m of covered veranda. To top it off, you'll have 6 sq.m of storage room, enhancing your living experience. The common areas, totaling 17 sq.m, create a welcoming ambiance for all residents....