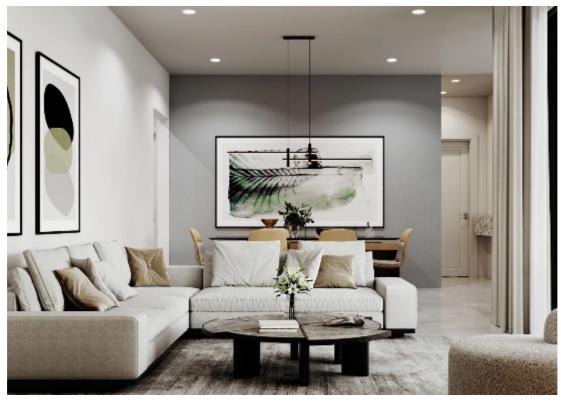

Parking spaces: 1 cars

Available from: 2024-04-23

Offered at: **600,000** 

Type: Apartment

Veranda: 59 m²

Unveil a spacious 3-bedroom gem featuring 118 sq.m of internal space, complemented by a generous 59 sq.m of covered veranda. To top it off, you'll have 6 sq.m of storage room, enhancing your living experience. The common areas, totaling 17 sq.m, create a welcoming ambiance for all residents....