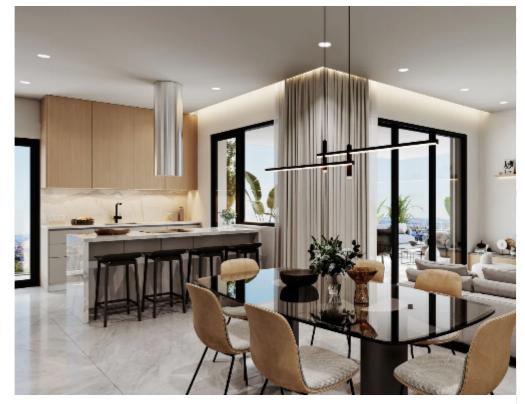

Parking spaces: 1 cars

Available from: 2024-04-23

Offered at: **600,000** 

Type: Apartment

Veranda: 59 m²

Unveil a spacious 3-bedroom gem featuring 118 sq.m of internal space, complemented by a generous 59 sq.m of covered veranda. To top it off, you'll have 6 sq.m of storage room, enhancing your living experience. The common areas, totaling 17 sq.m, create a welcoming ambiance for all residents....