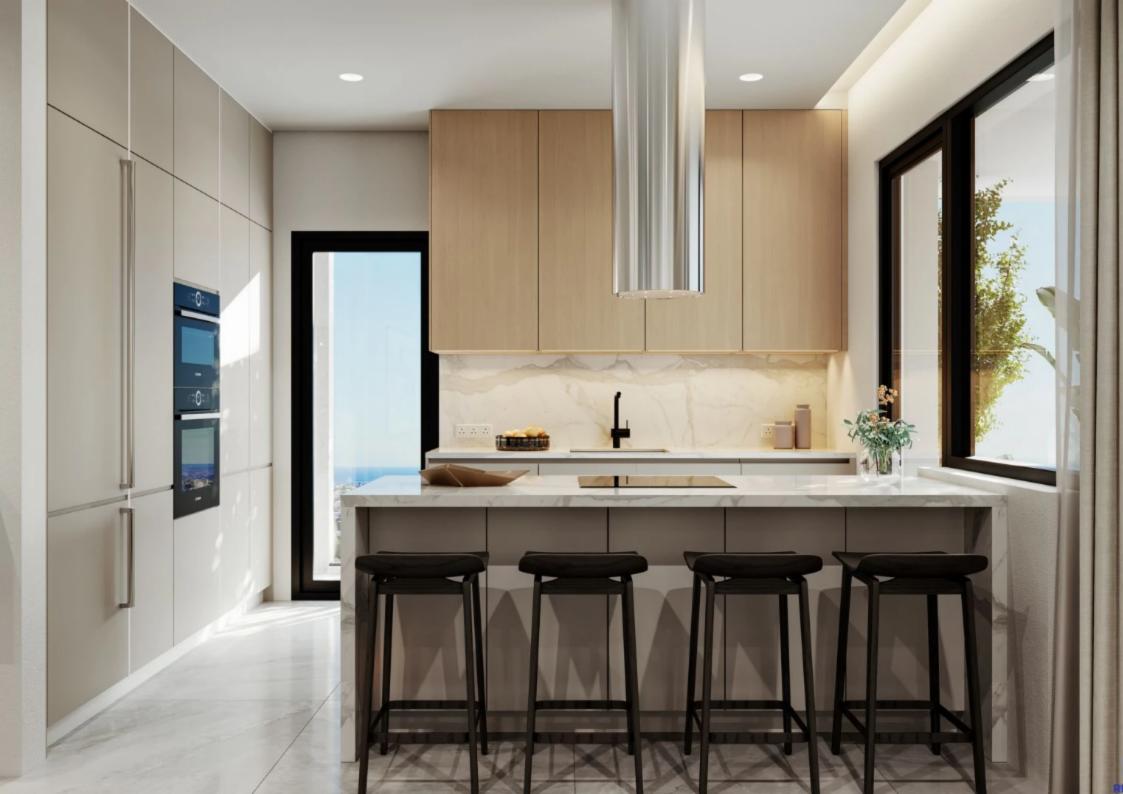

Parking spaces: 1 cars

Available from: 2024-04-23

Offered at: **600,000** 

Type: Apartment

Veranda: 59 m²

Unveil a spacious 3-bedroom gem featuring 118 sq.m of internal space, complemented by a generous 59 sq.m of covered veranda. To top it off, you'll have 6 sq.m of storage room, enhancing your living experience. The common areas, totaling 17 sq.m, create a welcoming ambiance for all residents....