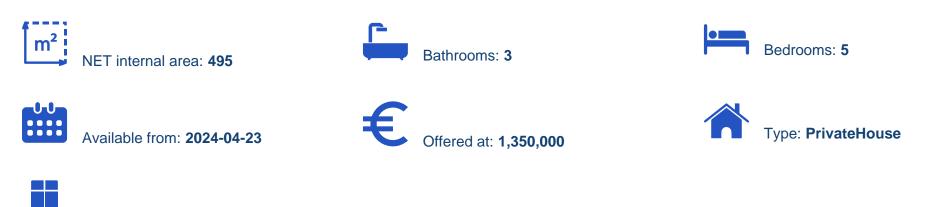

## House in Panthea for sale

Limassol, Panthea-Mesa-Geitonia-4007, Cyprus

Offered at: €1,350,000 Estate ID: 29522 Ref: J3740

## Veranda: 90 sqm m<sup>2</sup>

Nestled within the Panthea vicinity, a mere 3-minute car ride from the Mesa Geitonia roundabout, this property offers the following highlights: 6 spacious bedrooms 3 bathrooms A convenient guest toilet A total covered area of 495m2 90m2 of covered verandas A generous plot spanning 528m2 Enjoy the comfort of underfloor heating Fully air-conditioned for your convenience Equipped with two functional kitchens Covered parking for your vehicles...