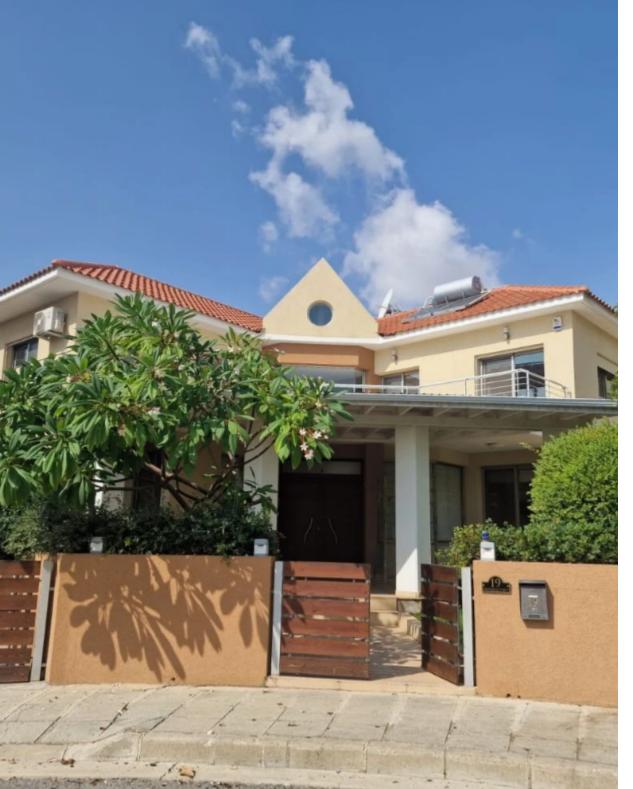

## House in Panthea for sale

Limassol, Panthea-Mesa-Geitonia-4007, Cyprus

Offered at: €1,350,000 Estate ID: 29522 Ref: J3740

## Veranda: 90 sqm m<sup>2</sup>

Nestled within the Panthea vicinity, a mere 3-minute car ride from the Mesa Geitonia roundabout, this property offers the following highlights: 6 spacious bedrooms 3 bathrooms A convenient guest toilet A total covered area of 495m2 90m2 of covered verandas A generous plot spanning 528m2 Enjoy the comfort of underfloor heating Fully air-conditioned for your convenience Equipped with two functional kitchens Covered parking for your vehicles...