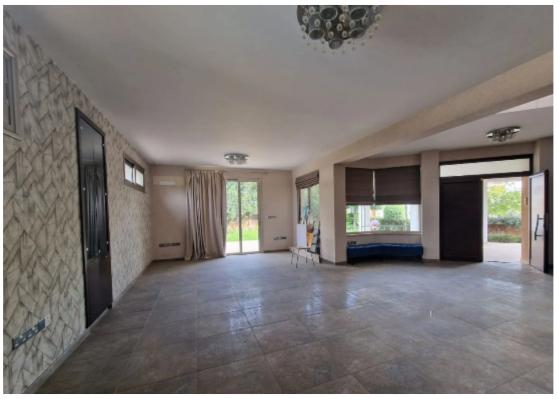

## Veranda: 90 sqm m<sup>2</sup>

Nestled within the Panthea vicinity, a mere 3-minute car ride from the Mesa Geitonia roundabout, this property offers the following highlights: 6 spacious bedrooms 3 bathrooms A convenient guest toilet A total covered area of 495m2 90m2 of covered verandas A generous plot spanning 528m2 Enjoy the comfort of underfloor heating Fully air-conditioned for your convenience Equipped with two functional kitchens Covered parking for your vehicles...