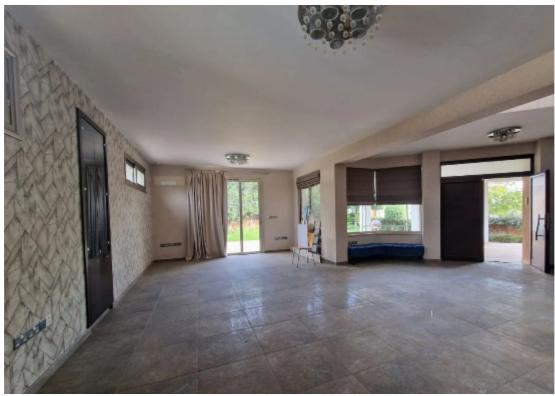

## **House in Panthea for rent**

Limassol, Panthea-Mesa-Geitonia-4007, Cyprus

**Offered at:** €5,000

**Estate ID:** 29523

**Ref:** J3739

NET internal area: 495

Bathrooms: 3

Bedrooms: 5

Parking spaces: 1 cars

Available from: 2024-04-23

Offered at: 5,00

Type: **PrivateHouse** 

Veranda: 90 sqm m²

Situated in the Panthea neighborhood, just a 3-minute drive from the Mesa Geitonia roundabout, this property boasts the following features: 6 bedrooms 3 bathrooms 1 guest toilet Total covered area of 495m2 90m2 of covered verandas Plot size: 528m2 Underfloor heating Full air conditioning 2 well-equipped kitchens Covered parking Pet-friendly accommodations...