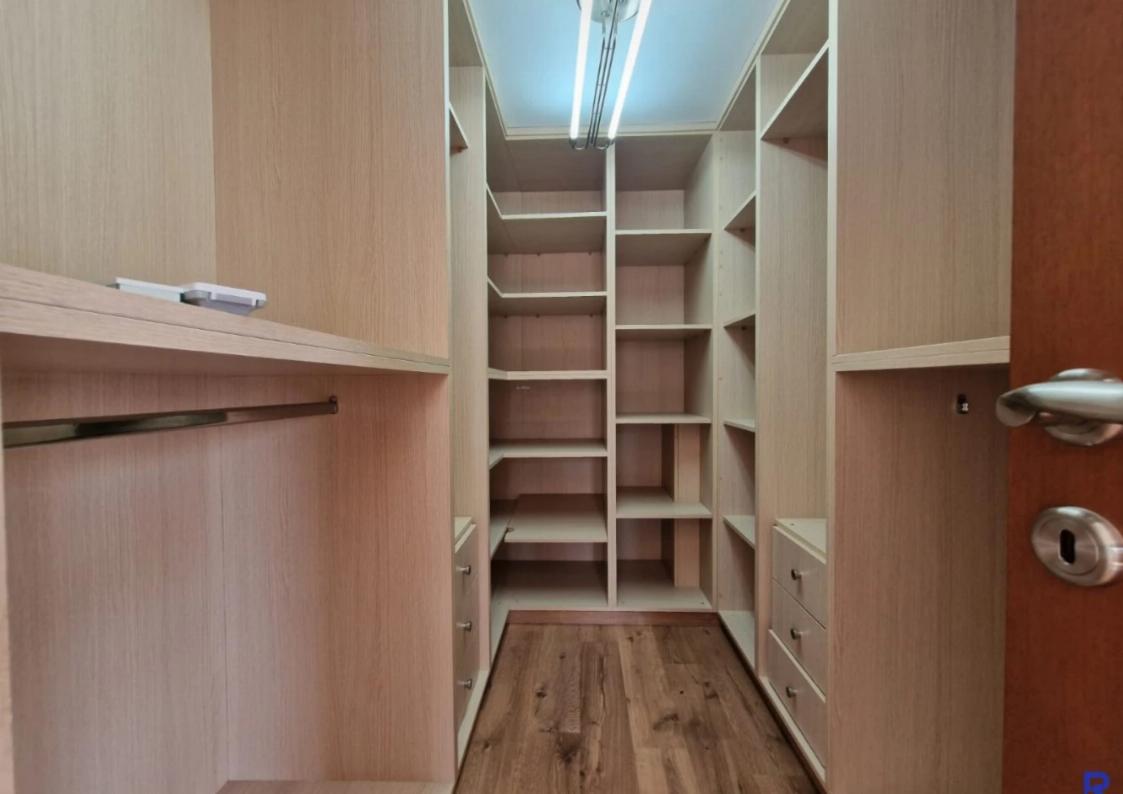

## **House in Panthea for rent**

Limassol, Panthea-Mesa-Geitonia-4007, Cyprus

**Offered at:** €5,000

**Estate ID:** 29523

**Ref:** J3739

NET internal area: 495

Bathrooms: 3

Bedrooms: 5

Parking spaces: 1 cars

Available from: 2024-04-23

Offered at: 5,00

Type: **PrivateHouse** 

Veranda: 90 sqm m²

Situated in the Panthea neighborhood, just a 3-minute drive from the Mesa Geitonia roundabout, this property boasts the following features: 6 bedrooms 3 bathrooms 1 guest toilet Total covered area of 495m2 90m2 of covered verandas Plot size: 528m2 Underfloor heating Full air conditioning 2 well-equipped kitchens Covered parking Pet-friendly accommodations...