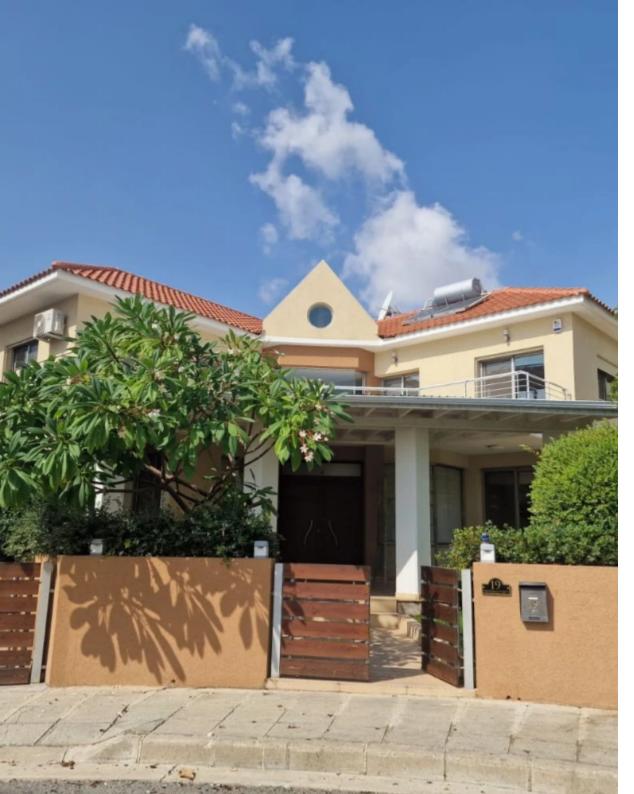

## **House in Panthea for rent**

Limassol, Panthea-Mesa-Geitonia-4007, Cyprus

**Offered at:** €5,000

**Estate ID:** 29523

**Ref:** J3739

NET internal area: 495

Bathrooms: 3

Bedrooms: 5

Parking spaces: 1 cars

Available from: 2024-04-23

Offered at: 5,00

Type: **PrivateHouse** 

Veranda: 90 sqm m²

Situated in the Panthea neighborhood, just a 3-minute drive from the Mesa Geitonia roundabout, this property boasts the following features: 6 bedrooms 3 bathrooms 1 guest toilet Total covered area of 495m2 90m2 of covered verandas Plot size: 528m2 Underfloor heating Full air conditioning 2 well-equipped kitchens Covered parking Pet-friendly accommodations...