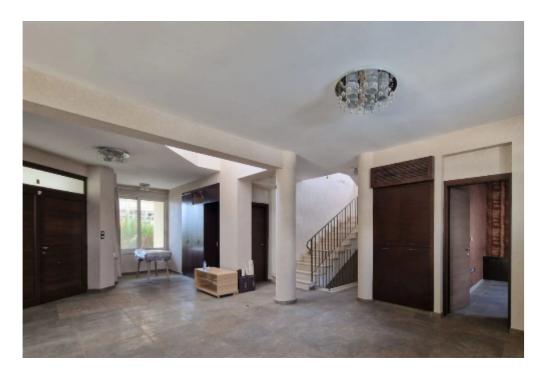

## **House in Panthea for rent**

Limassol, Panthea-Mesa-Geitonia-4007, Cyprus

**Offered at:** €5,000

**Estate ID:** 29523

**Ref:** J3739

NET internal area: 495

Bathrooms: 3

Bedrooms: 5

Parking spaces: 1 cars

Available from: 2024-04-23

Offered at: 5,00

Type: **PrivateHouse** 

Veranda: 90 sqm m²

Situated in the Panthea neighborhood, just a 3-minute drive from the Mesa Geitonia roundabout, this property boasts the following features: 6 bedrooms 3 bathrooms 1 guest toilet Total covered area of 495m2 90m2 of covered verandas Plot size: 528m2 Underfloor heating Full air conditioning 2 well-equipped kitchens Covered parking Pet-friendly accommodations...