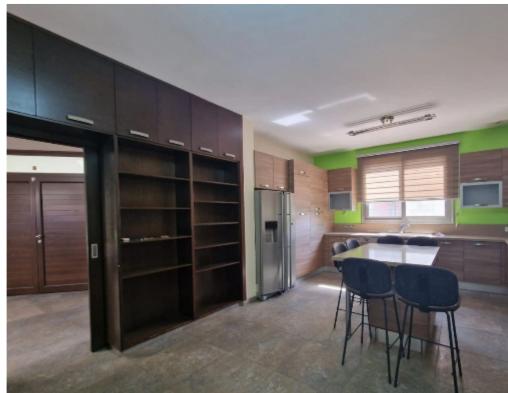

## **House in Panthea for rent**

Limassol, Panthea-Mesa-Geitonia-4007, Cyprus

**Offered at:** €5,000

**Estate ID:** 29523

**Ref:** J3739

NET internal area: 495

Bathrooms: 3

Bedrooms: 5

Parking spaces: 1 cars

Available from: 2024-04-23

Offered at: 5,00

Type: **PrivateHouse** 

Veranda: 90 sqm m²

Situated in the Panthea neighborhood, just a 3-minute drive from the Mesa Geitonia roundabout, this property boasts the following features: 6 bedrooms 3 bathrooms 1 guest toilet Total covered area of 495m2 90m2 of covered verandas Plot size: 528m2 Underfloor heating Full air conditioning 2 well-equipped kitchens Covered parking Pet-friendly accommodations...