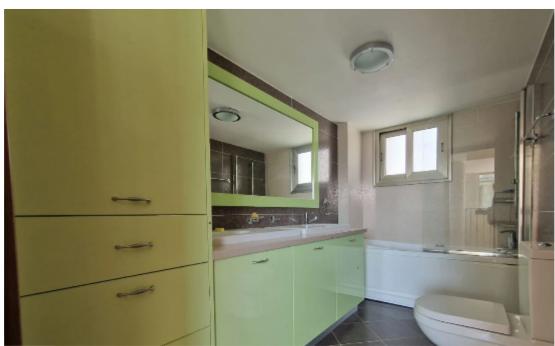

## **House in Panthea for rent**

Limassol, Panthea-Mesa-Geitonia-4007, Cyprus

**Offered at:** €5,000

**Estate ID:** 29523

**Ref:** J3739

NET internal area: 495

Bathrooms: 3

Bedrooms: 5

Parking spaces: 1 cars

Available from: 2024-04-23

Offered at: 5,00

Type: **PrivateHouse** 

Veranda: 90 sqm m²

Situated in the Panthea neighborhood, just a 3-minute drive from the Mesa Geitonia roundabout, this property boasts the following features: 6 bedrooms 3 bathrooms 1 guest toilet Total covered area of 495m2 90m2 of covered verandas Plot size: 528m2 Underfloor heating Full air conditioning 2 well-equipped kitchens Covered parking Pet-friendly accommodations...