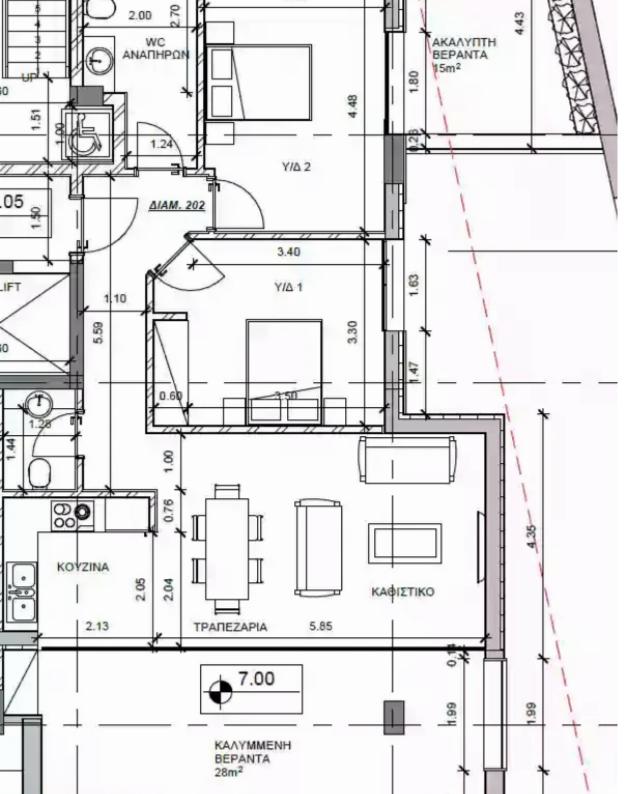

## 2 bedrooms, 82 sq.m.

Limassol, Mediterranean-Hospital-Agia-Phyla-Agia-Fylaxis-3117 , Cyprus

**Offered at:** € 420,000

**Estate ID:** 29527

**Ref:** J3735L1350

NET internal area: 82

Bathrooms: 1

Bedrooms: 2

Parking spaces: 1 cars

Available from: 2024-04-23

Offered at: **420,000** 

Гуре: **Apartment** 

Veranda: 43 m²

Embark on a journey through this enchanting 2-bedroom apartment, boasting a spacious net internal area of 82 square meters, perfectly suited for young professionals and small families. Nestled on the second floor, this recently constructed property exudes comfort and contemporary living. Savor panoramic vistas from the expansive 43-square-meter verandas and take pleasure in the added convenience of dedicated covered parking. This apartment comes complete with VAT and is currently held under the ownership of a company. It provides efficient AC heating for your comfort. While currently unadorned, this blank canvas offers boundless possibilities to mold it into your dream home. Don't let ...