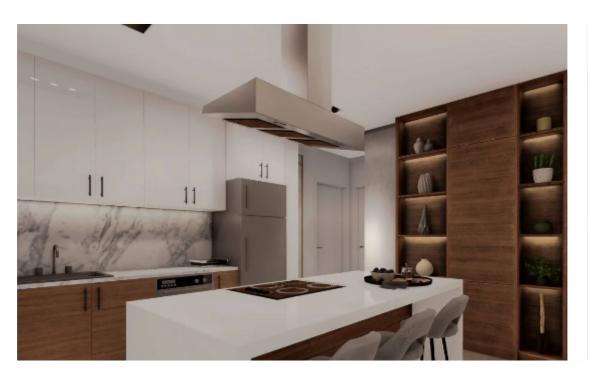

Parking spaces: 1 cars

Available from: 2024-04-23

Offered at: **420,000** 

Гуре: **Apartment** 

Veranda: 43 m²

Embark on a journey through this enchanting 2-bedroom apartment, boasting a spacious net internal area of 82 square meters, perfectly suited for young professionals and small families. Nestled on the second floor, this recently constructed property exudes comfort and contemporary living. Savor panoramic vistas from the expansive 43-square-meter verandas and take pleasure in the added convenience of dedicated covered parking. This apartment comes complete with VAT and is currently held under the ownership of a company. It provides efficient AC heating for your comfort. While currently unadorned, this blank canvas offers boundless possibilities to mold it into your dream home. Don't let ...