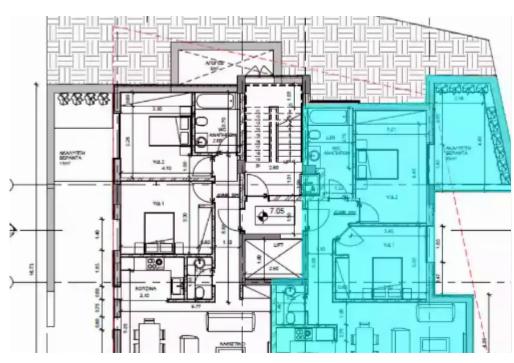

## 2 bedrooms, 82 sq.m.

Limassol, Mediterranean-Hospital-Agia-Phyla-Agia-Fylaxis-3117 , Cyprus

**Offered at:** € 420,000

**Estate ID:** 29527

**Ref:** J3735L1350

NET internal area: 82

Bathrooms: 1

Bedrooms: 2

Parking spaces: 1 cars

Available from: 2024-04-23

Offered at: **420,000** 

Гуре: **Apartment** 

Veranda: 43 m²

Embark on a journey through this enchanting 2-bedroom apartment, boasting a spacious net internal area of 82 square meters, perfectly suited for young professionals and small families. Nestled on the second floor, this recently constructed property exudes comfort and contemporary living. Savor panoramic vistas from the expansive 43-square-meter verandas and take pleasure in the added convenience of dedicated covered parking. This apartment comes complete with VAT and is currently held under the ownership of a company. It provides efficient AC heating for your comfort. While currently unadorned, this blank canvas offers boundless possibilities to mold it into your dream home. Don't let ...