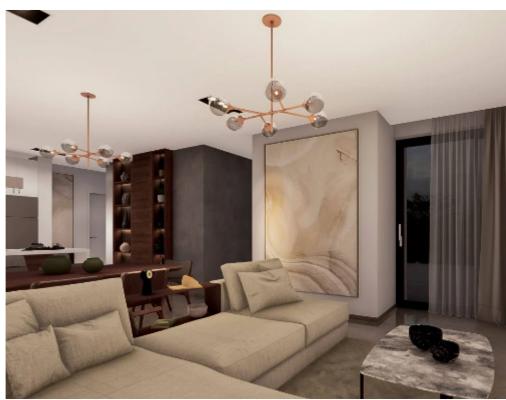

Parking spaces: 1 cars

Available from: 2024-04-23

Offered at: **420,000** 

Гуре: **Apartment** 

Veranda: 43 m²

Embark on a journey through this enchanting 2-bedroom apartment, boasting a spacious net internal area of 82 square meters, perfectly suited for young professionals and small families. Nestled on the second floor, this recently constructed property exudes comfort and contemporary living. Savor panoramic vistas from the expansive 43-square-meter verandas and take pleasure in the added convenience of dedicated covered parking. This apartment comes complete with VAT and is currently held under the ownership of a company. It provides efficient AC heating for your comfort. While currently unadorned, this blank canvas offers boundless possibilities to mold it into your dream home. Don't let ...