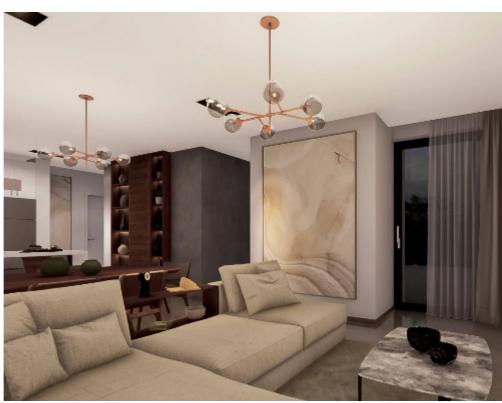

Parking spaces: 1 cars

Available from: 2024-04-23

Offered at: **357,000** 

Type: **Apartment** 

Veranda: 43 m²

Discover this charming 2-bedroom apartment with a net internal area of 70 square meters, perfect for young professionals and small families. Situated on the first floor, this brand-new property offers a comfortable and contemporary living space. Enjoy a round view from the spacious 43-square-meter verandas and benefit from the convenience of covered parking with dedicated parking space. This apartment comes with VAT and is currently owned by a company. It features efficient AC heating for your comfort. While it is currently unfurnished, the possibilities are endless for you to transform it into your dream home. Don't miss the opportunity to make it your own and experience the joys of I...