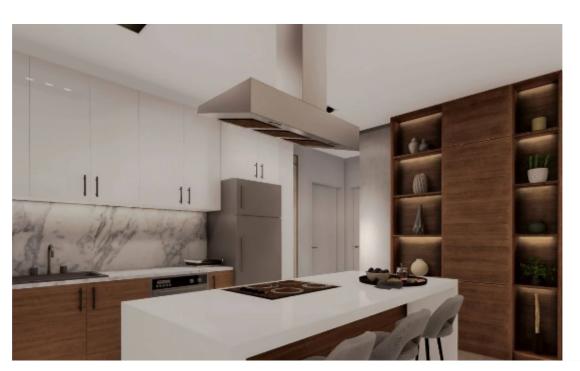

Parking spaces: 1 cars

Available from: 2024-04-23

Offered at: **357,000** 

Type: **Apartment** 

Veranda: 43 m²

Discover this charming 2-bedroom apartment with a net internal area of 70 square meters, perfect for young professionals and small families. Situated on the first floor, this brand-new property offers a comfortable and contemporary living space. Enjoy a round view from the spacious 43-square-meter verandas and benefit from the convenience of covered parking with dedicated parking space. This apartment comes with VAT and is currently owned by a company. It features efficient AC heating for your comfort. While it is currently unfurnished, the possibilities are endless for you to transform it into your dream home. Don't miss the opportunity to make it your own and experience the joys of I...