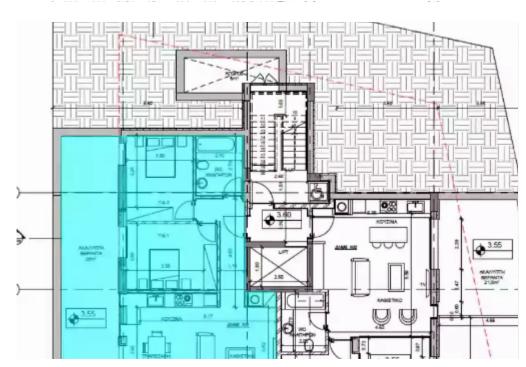

## 2 bedrooms, 70 sq.m.

Limassol, Mediterranean-Hospital-Agia-Phyla-Agia-Fylaxis-3117 , Cyprus

**Offered at:** € 357,000

**Estate ID:** 29530

**Ref:** J3735L1347

NET internal area: 70

Bathrooms: 1

Bedrooms: 2

Parking spaces: 1 cars

Available from: 2024-04-23

Offered at: **357,000** 

Type: **Apartment** 

Veranda: 43 m²

Discover this charming 2-bedroom apartment with a net internal area of 70 square meters, perfect for young professionals and small families. Situated on the first floor, this brand-new property offers a comfortable and contemporary living space. Enjoy a round view from the spacious 43-square-meter verandas and benefit from the convenience of covered parking with dedicated parking space. This apartment comes with VAT and is currently owned by a company. It features efficient AC heating for your comfort. While it is currently unfurnished, the possibilities are endless for you to transform it into your dream home. Don't miss the opportunity to make it your own and experience the joys of I...