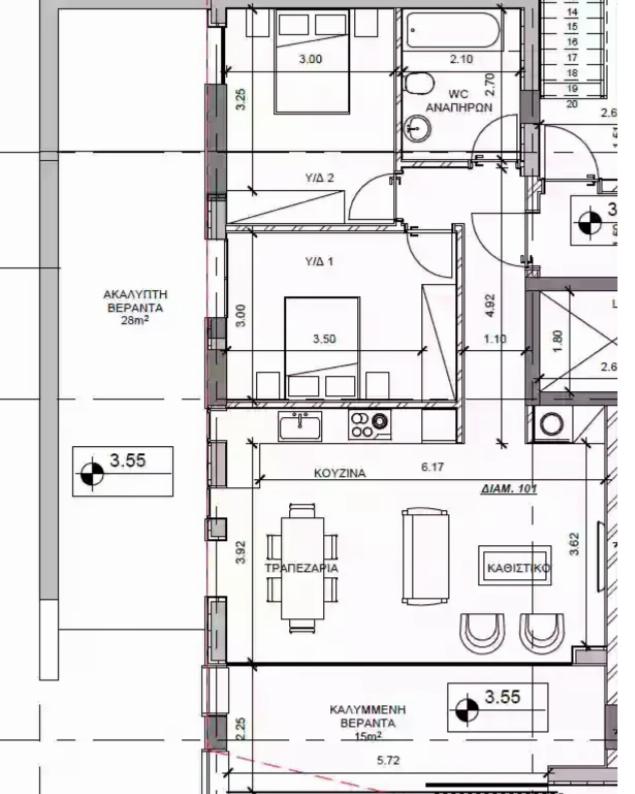

## 2 bedrooms, 70 sq.m.

Limassol, Mediterranean-Hospital-Agia-Phyla-Agia-Fylaxis-3117 , Cyprus

**Offered at:** € 357,000

**Estate ID:** 29530

**Ref:** J3735L1347

NET internal area: 70

Bathrooms: 1

Bedrooms: 2

Parking spaces: 1 cars

Available from: 2024-04-23

Offered at: **357,000** 

Type: **Apartment** 

Veranda: 43 m²

Discover this charming 2-bedroom apartment with a net internal area of 70 square meters, perfect for young professionals and small families. Situated on the first floor, this brand-new property offers a comfortable and contemporary living space. Enjoy a round view from the spacious 43-square-meter verandas and benefit from the convenience of covered parking with dedicated parking space. This apartment comes with VAT and is currently owned by a company. It features efficient AC heating for your comfort. While it is currently unfurnished, the possibilities are endless for you to transform it into your dream home. Don't miss the opportunity to make it your own and experience the joys of I...