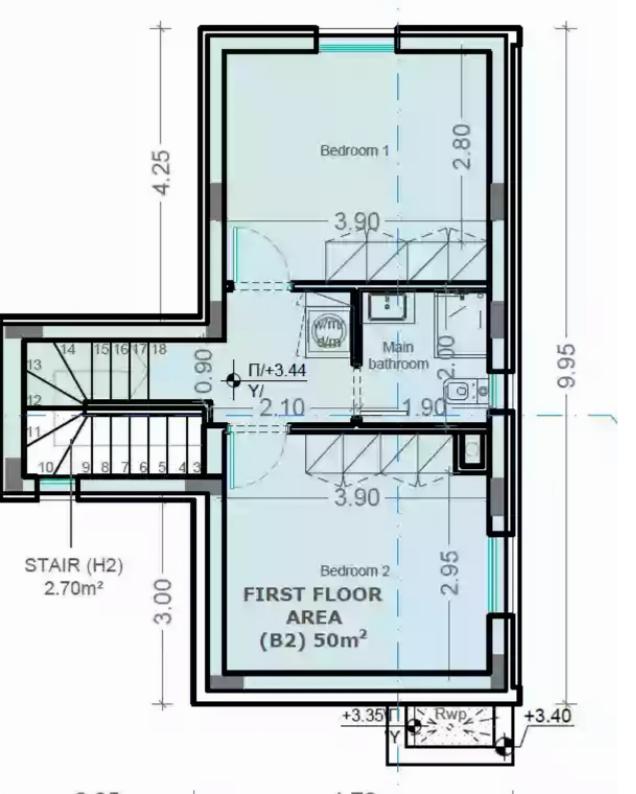

## 2 bedrooms, 108 sq.m.

Limassol, Trimiklini-4730, Cyprus

**Offered at:** € 355,000

**Estate ID:** 29557

**Ref:** J3685L1342

NET internal area: 108

Bathrooms: 2

Bedrooms: 2

Parking spaces: 1 cars

Available from: 2024-04-23

Offered at: 355,000

Type: SemidetachedHouse

Explore this delightful semidetached house, boasting a generous net internal area of 108 square meters. With two bedrooms and two bathrooms, this brand-new property offers comfortable and modern living with picturesque mountain views. Inside, the house is left unfurnished, providing you with a blank canvas to infuse your unique style and personality. Owned by a company, it features a cozy fireplace that adds warmth and character to the living space. For parking convenience, there is one dedicated uncovered parking space. Step out to the verandas and garden, where you'll find a delightful space for outdoor activities, including a barbecue area, a children's playground, and your very ow...