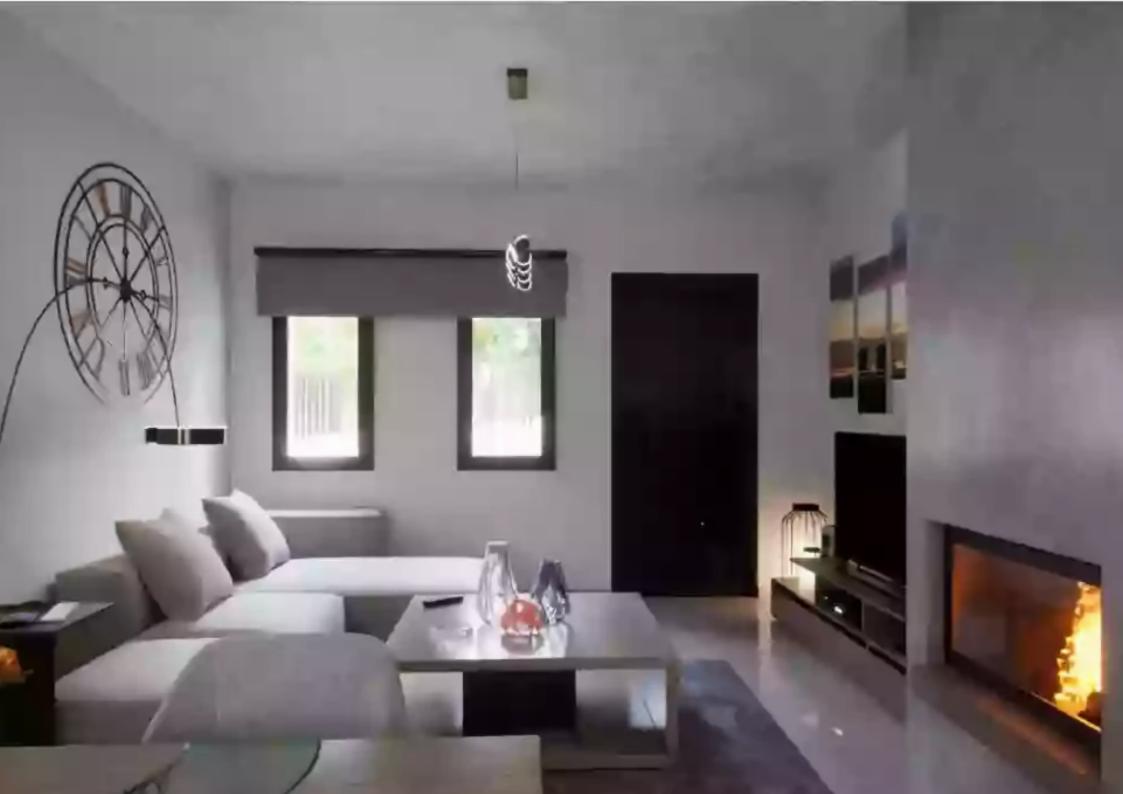

Parking spaces: 1 cars

Available from: 2024-04-23

Offered at: 355,000

Type: SemidetachedHouse

Explore this delightful semidetached house, boasting a generous net internal area of 108 square meters. With two bedrooms and two bathrooms, this brand-new property offers comfortable and modern living with picturesque mountain views. Inside, the house is left unfurnished, providing you with a blank canvas to infuse your unique style and personality. Owned by a company, it features a cozy fireplace that adds warmth and character to the living space. For parking convenience, there is one dedicated uncovered parking space. Step out to the verandas and garden, where you'll find a delightful space for outdoor activities, including a barbecue area, a children's playground, and your very ow...