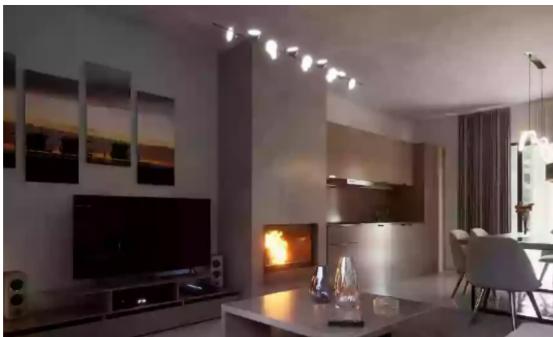

Parking spaces: 1 cars

Available from: 2024-04-23

Offered at: 355,000

Type: SemidetachedHouse

Explore this delightful semidetached house, boasting a generous net internal area of 108 square meters. With two bedrooms and two bathrooms, this brand-new property offers comfortable and modern living with picturesque mountain views. Inside, the house is left unfurnished, providing you with a blank canvas to infuse your unique style and personality. Owned by a company, it features a cozy fireplace that adds warmth and character to the living space. For parking convenience, there is one dedicated uncovered parking space. Step out to the verandas and garden, where you'll find a delightful space for outdoor activities, including a barbecue area, a children's playground, and your very ow...