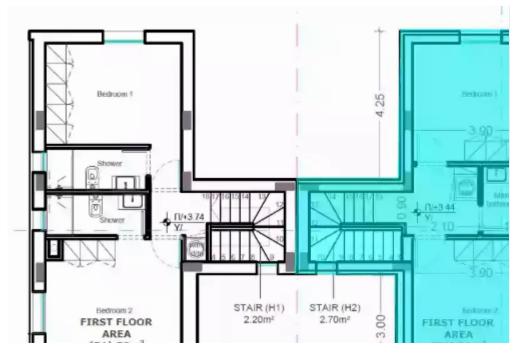

## 2 bedrooms, 108 sq.m.

Limassol, Trimiklini-4730, Cyprus

**Offered at:** € 355,000

**Estate ID:** 29557

**Ref:** J3685L1342

NET internal area: 108

Bathrooms: 2

Bedrooms: 2

Parking spaces: 1 cars

Available from: 2024-04-23

Offered at: 355,000

Type: SemidetachedHouse

Explore this delightful semidetached house, boasting a generous net internal area of 108 square meters. With two bedrooms and two bathrooms, this brand-new property offers comfortable and modern living with picturesque mountain views. Inside, the house is left unfurnished, providing you with a blank canvas to infuse your unique style and personality. Owned by a company, it features a cozy fireplace that adds warmth and character to the living space. For parking convenience, there is one dedicated uncovered parking space. Step out to the verandas and garden, where you'll find a delightful space for outdoor activities, including a barbecue area, a children's playground, and your very ow...