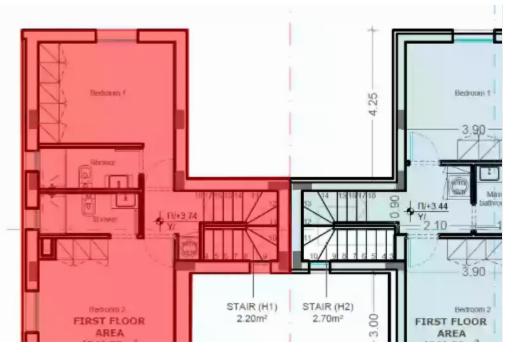

## 2 bedrooms, 108 sq.m.

Limassol, Trimiklini-4730, Cyprus

**Offered at:** € 355,000

**Estate ID:** 29558

**Ref:** J3685L1341

NET internal area: 108

Bathrooms: 2

Bedrooms: 2

Parking spaces: 1 cars

Available from: 2024-04-23

Offered at: 355,000

Type: SemidetachedHouse

Explore this delightful semidetached house, boasting a generous net internal area of 108 square meters. With two bedrooms and two bathrooms, this brand-new property offers comfortable and modern living with picturesque mountain views. Inside, the house is left unfurnished, providing you with a blank canvas to infuse your unique style and personality. Owned by a company, it features a cozy fireplace that adds warmth and character to the living space. For parking convenience, there is one dedicated uncovered parking space. Step out to the verandas and garden, where you'll find a delightful space for outdoor activities, including a barbecue area, a children's playground, and your very ow...