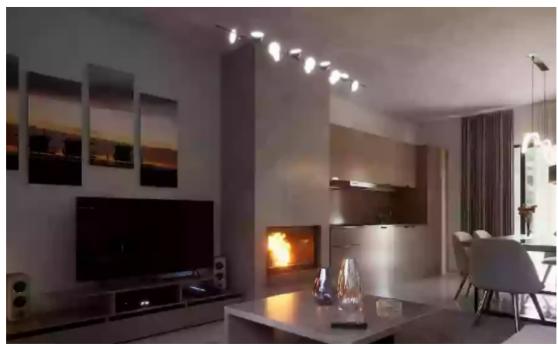

Parking spaces: 1 cars

Available from: 2024-04-23

Offered at: 355,000

Type: SemidetachedHouse

Explore this delightful semidetached house, boasting a generous net internal area of 108 square meters. With two bedrooms and two bathrooms, this brand-new property offers comfortable and modern living with picturesque mountain views. Inside, the house is left unfurnished, providing you with a blank canvas to infuse your unique style and personality. Owned by a company, it features a cozy fireplace that adds warmth and character to the living space. For parking convenience, there is one dedicated uncovered parking space. Step out to the verandas and garden, where you'll find a delightful space for outdoor activities, including a barbecue area, a children's playground, and your very ow...