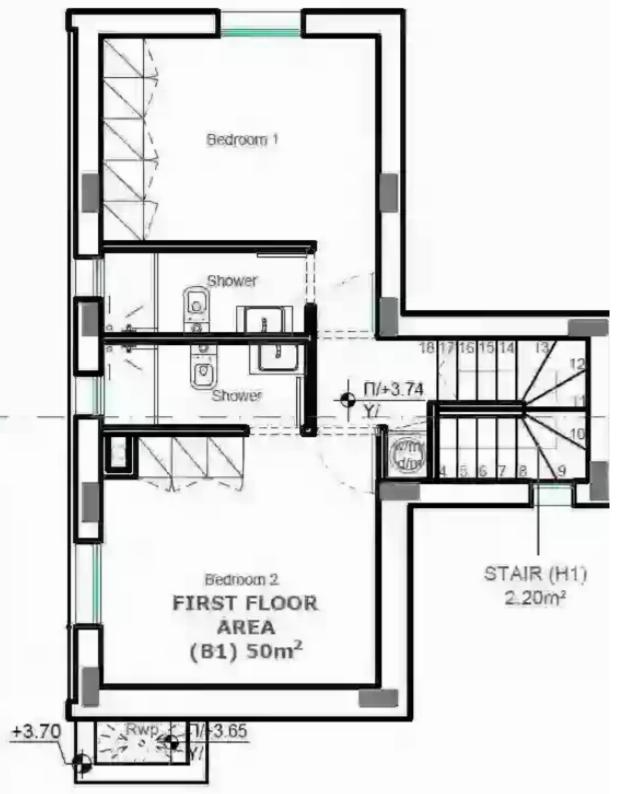

## 2 bedrooms, 108 sq.m.

Limassol, Trimiklini-4730, Cyprus

**Offered at:** € 355,000

**Estate ID:** 29558

**Ref:** J3685L1341

NET internal area: 108

Bathrooms: 2

Bedrooms: 2

Parking spaces: 1 cars

Available from: 2024-04-23

Offered at: 355,000

Type: SemidetachedHouse

Explore this delightful semidetached house, boasting a generous net internal area of 108 square meters. With two bedrooms and two bathrooms, this brand-new property offers comfortable and modern living with picturesque mountain views. Inside, the house is left unfurnished, providing you with a blank canvas to infuse your unique style and personality. Owned by a company, it features a cozy fireplace that adds warmth and character to the living space. For parking convenience, there is one dedicated uncovered parking space. Step out to the verandas and garden, where you'll find a delightful space for outdoor activities, including a barbecue area, a children's playground, and your very ow...