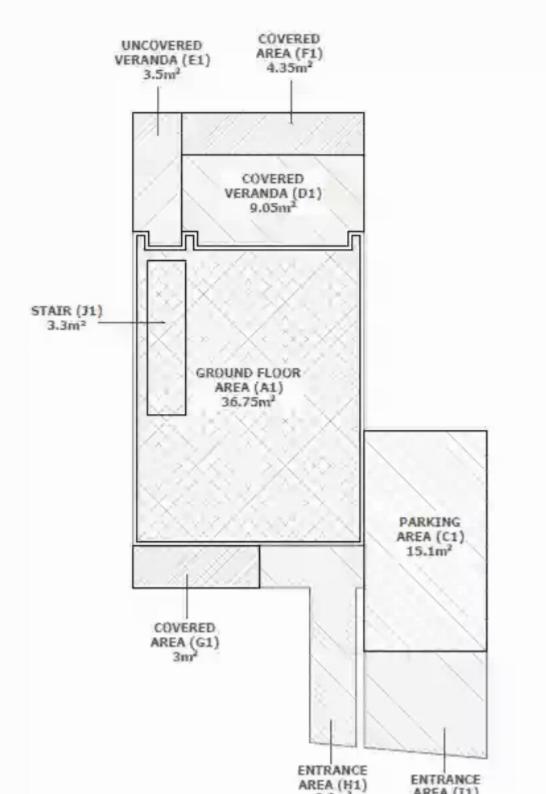

## 2 bedrooms, 103 sq.m.

Limassol, Dassoudi-Park-Papas-Potamos-Germasogeias-4040 , Cyprus

**Offered at:** € 345,000

**Estate ID:** 29559

**Ref:** J3684L1340

NET internal area: 103

Bathrooms: 2

Bedrooms: 2

Parking spaces: 1 cars

Available from: 2024-04-23

Offered at: 345,000

Type: PrivateHouse

Discover this private property, offering a comfortable net internal area of 103 square meters. Perfect for young professionals or a small family, it features two bedrooms and two bathrooms, all with a stunning mountain view. The interior is unfurnished, allowing you to express your style and creativity.

Owned by a company, this property is equipped with AC heating, ensuring a pleasant atmosphere throughout the year. You'll have one dedicated parking space for your convenience. Step outside to the verandas and garden, where you'll find a barbecue space, children's playground, and a private garden. Whether you love outdoor dining or playtime with the kids, this space is perfect for all ...