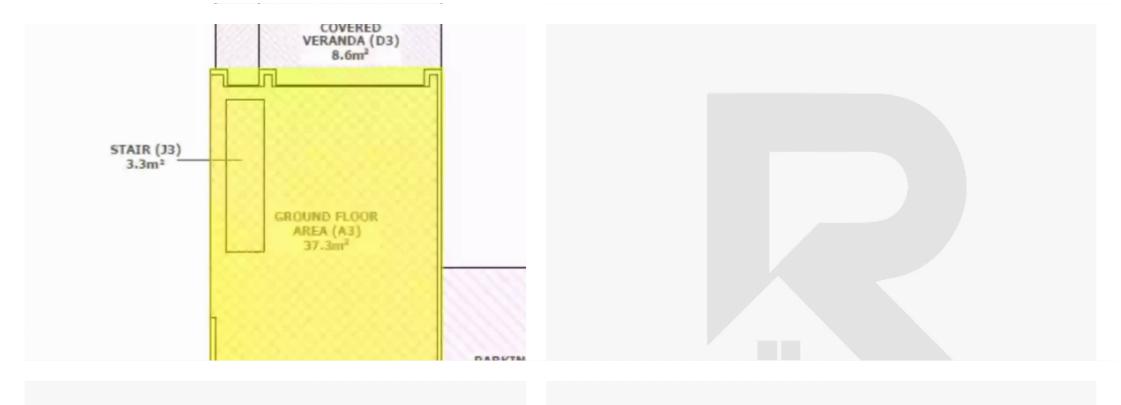

## 2 bedrooms, 103 sq.m.

Limassol, Dassoudi-Park-Papas-Potamos-Germasogeias-4040 , Cyprus

**Offered at:** € 345,000

**Estate ID:** 29559

**Ref:** J3684L1340

NET internal area: 103

Bathrooms: 2

Bedrooms: 2

Parking spaces: 1 cars

Available from: 2024-04-23

Offered at: 345,000

Type: PrivateHouse

Discover this private property, offering a comfortable net internal area of 103 square meters. Perfect for young professionals or a small family, it features two bedrooms and two bathrooms, all with a stunning mountain view. The interior is unfurnished, allowing you to express your style and creativity.

Owned by a company, this property is equipped with AC heating, ensuring a pleasant atmosphere throughout the year. You'll have one dedicated parking space for your convenience. Step outside to the verandas and garden, where you'll find a barbecue space, children's playground, and a private garden. Whether you love outdoor dining or playtime with the kids, this space is perfect for all ...