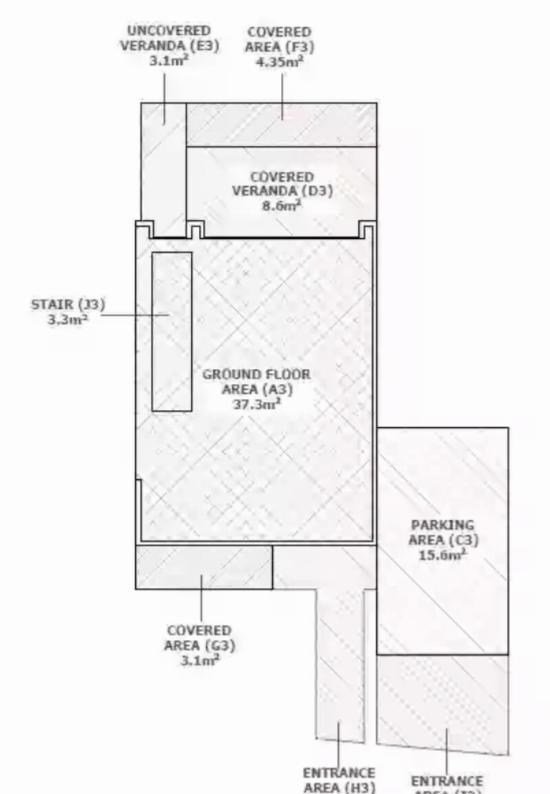

## 2 bedrooms, 103 sq.m.

Limassol, Trimiklini-4730, Cyprus

**Offered at:** € 340,000

**Estate ID:** 29560

**Ref:** J3683L1339

NET internal area: 103

Bathrooms: 2

Bedrooms: 2

Parking spaces: 1 cars

Available from: 2024-04-23

Offered at: 340,000

Type: PrivateHouse

Discover this private property, offering a comfortable net internal area of 103 square meters. Perfect for young professionals or a small family, it features two bedrooms and two bathrooms, all with a stunning mountain view. The interior is unfurnished, allowing you to express your style and creativity.