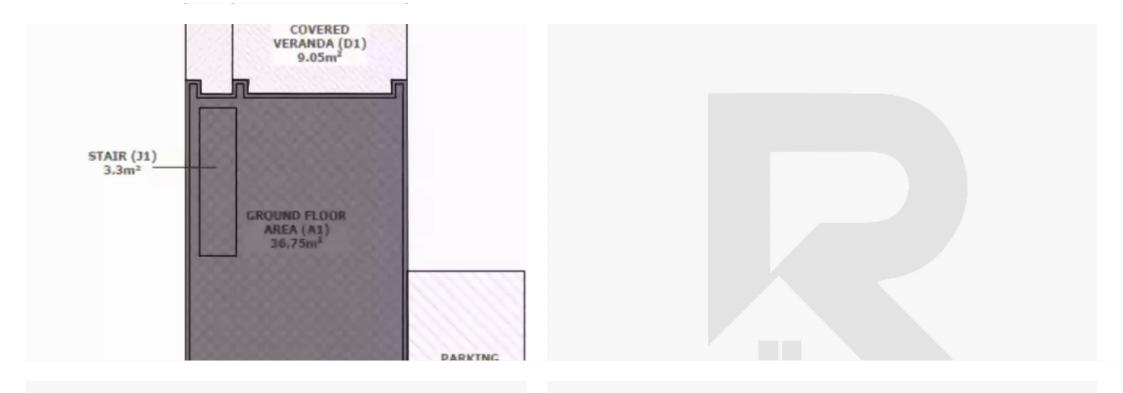

## 2 bedrooms, 103 sq.m.

Limassol, Trimiklini-4730, Cyprus

**Offered at:** € 340,000

**Estate ID:** 29560

**Ref:** J3683L1339

NET internal area: 103

Bathrooms: 2

Bedrooms: 2

Parking spaces: 1 cars

Available from: 2024-04-23

Offered at: 340,000

Type: PrivateHouse

Discover this private property, offering a comfortable net internal area of 103 square meters. Perfect for young professionals or a small family, it features two bedrooms and two bathrooms, all with a stunning mountain view. The interior is unfurnished, allowing you to express your style and creativity.