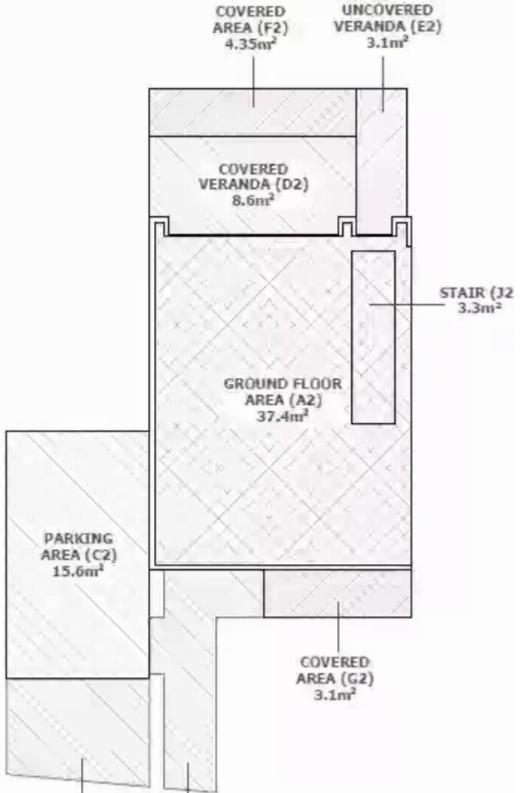

## 2 bedrooms, 104 sq.m.

Limassol, Trimiklini-4730, Cyprus

**Offered at:** € 350,000

**Estate ID:** 29561

**Ref:** J3682L1338

NET internal area: 104

Bathrooms: 2

Bedrooms: 2

Parking spaces: 1 cars

Available from: 2024-04-23

Offered at: **350,000** 

Type: PrivateHouse

Discover this private property, offering a comfortable net internal area of 104 square meters. Perfect for young professionals or a small family, it features two bedrooms and two bathrooms, all with a stunning mountain view. The interior is unfurnished, allowing you to express your style and creativity.