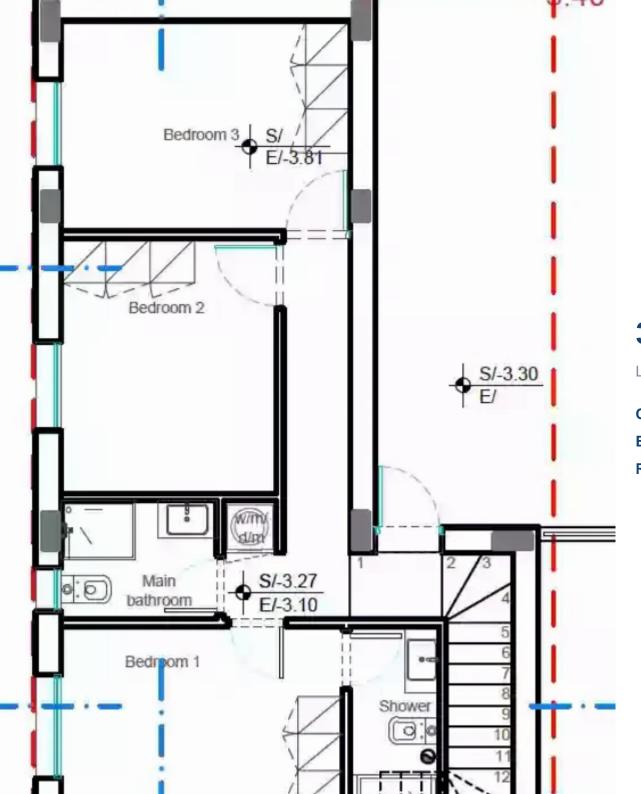

## 3 bedrooms, 133 sq.m.

Limassol, Trimiklini-4730, Cyprus

**Offered at:** € 445,000

**Estate ID:** 29568

**Ref:** J3670L1336

NET internal area: 133

Bathrooms: 2

Bedrooms: 3

Parking spaces: 1 cars

Available from: 2024-04-23

Offered at: 445,000

ype: PrivateHouse

Welcome to this private property with a generous net internal area of 133 square meters, perfect for families of various sizes. With three bedrooms and two bathrooms, it offers comfortable living and stunning mountain views. The interior is unfurnished, allowing you to create the living space you desire. A dedicated uncovered parking space is available for your convenience. Step outside into a lovely garden, complete with a barbecue space and your very own private garden. Whether you enjoy outdoor dining or simply lounging in the fresh air, this space has you covered. This property offers the potential for various uses, whether it's as a comfortable family home or something more. W...