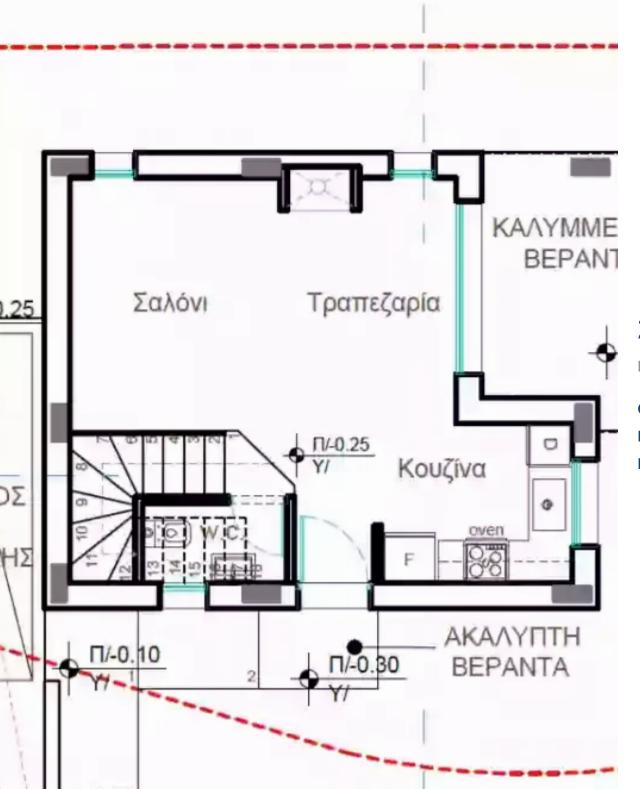

Parking spaces: 1 cars

Available from: 2024-04-23

Offered at: 335,000

Type: PrivateHouse

Discover a private property offering 102 square meters of net internal area, ideal for a small family seeking comfort and modern living. This brand-new residence comprises two bedrooms and two bathrooms, all set against the backdrop of breathtaking mountain views. Unfurnished and owned by a company, this home gives you the freedom to style it as you desire. The heating is provided by a cozy fireplace, creating a warm and inviting atmosphere. One dedicated parking space is available in the uncovered parking area. The property boasts a spacious garden, featuring a barbecue space, a children's playground, and your very own private garden. It's a haven for outdoor enthusiasts and those wh...