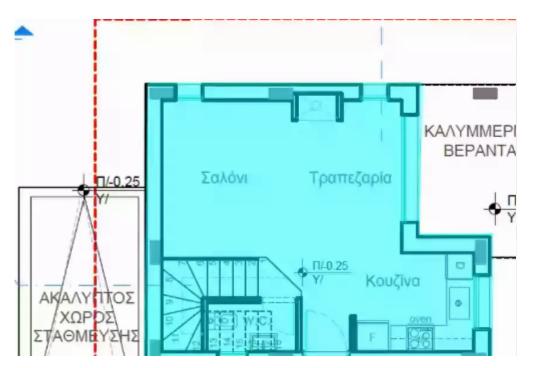

Parking spaces: 1 cars

Available from: 2024-04-23

Offered at: 335,000

Type: PrivateHouse

Discover a private property offering 102 square meters of net internal area, ideal for a small family seeking comfort and modern living. This brand-new residence comprises two bedrooms and two bathrooms, all set against the backdrop of breathtaking mountain views. Unfurnished and owned by a company, this home gives you the freedom to style it as you desire. The heating is provided by a cozy fireplace, creating a warm and inviting atmosphere. One dedicated parking space is available in the uncovered parking area. The property boasts a spacious garden, featuring a barbecue space, a children's playground, and your very own private garden. It's a haven for outdoor enthusiasts and those wh...