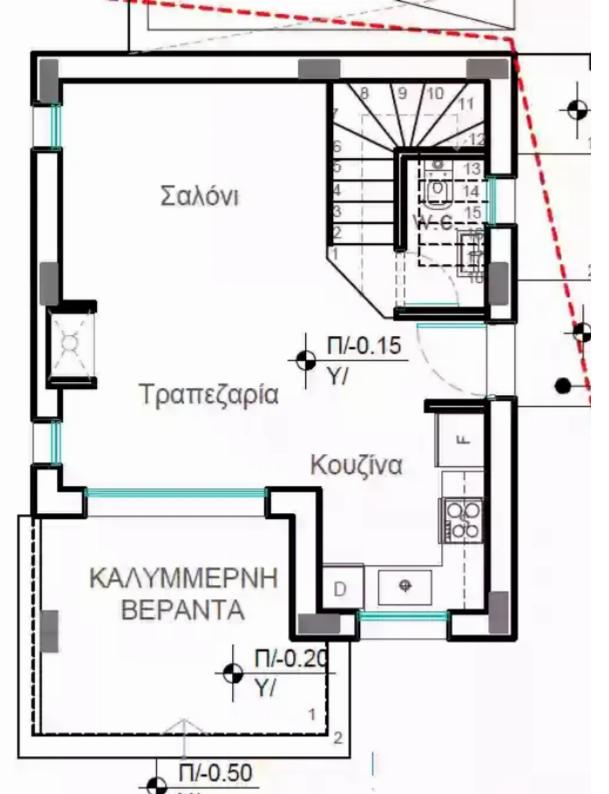

## 2 bedrooms, 102 sq.m.

Limassol, Trimiklini-4730, Cyprus

**Offered at:** € 335,000

**Estate ID:** 29570

**Ref:** J3668L1334

NET internal area: 102

Bathrooms: 2

Bedrooms: 2

Parking spaces: 1 cars

Available from: 2024-04-23

Offered at: 335,000

Type: PrivateHouse

Discover a private property offering 102 square meters of net internal area, ideal for a small family seeking comfort and modern living. This brand-new residence comprises two bedrooms and two bathrooms, all set against the backdrop of breathtaking mountain views. Unfurnished and owned by a company, this home gives you the freedom to style it as you desire. The heating is provided by a cozy fireplace, creating a warm and inviting atmosphere. One dedicated parking space is available in the uncovered parking area. The property boasts a spacious garden, featuring a barbecue space, a children's playground, and your very own private garden. It's a haven for outdoor enthusiasts and those wh...